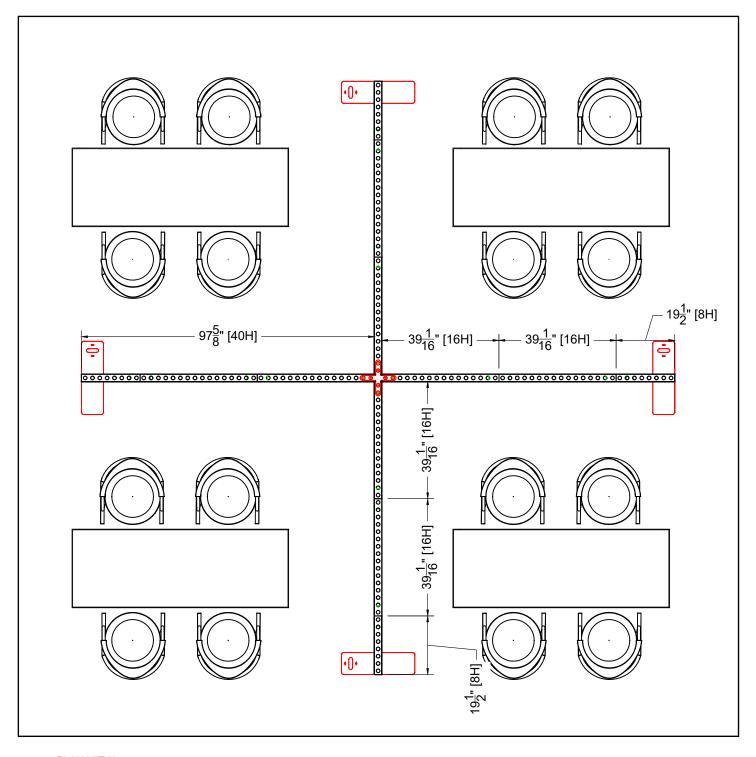

**PLAN VIEW** Scale: 3/8" = 1'-0"

Business Development Mgr: Scot Sweazy

Client Solutions Mgr: Scot Sweazy

Maria Dmytrow/Nanci Askew

Last Saved: 2/21/2024 1:15 PM

These original concepts and designs are sole property of FREEMAN. Any reproduction or use is prohibited without written consent of FREEMAN. © Copyright 2024 FREEMAN

SAN DIEGO CONVENTION CENTER SAN DIEGO,CA | 10/21/24-10/23/24 **PRODUCTION-READY** Start Up Pods Content Mktg World 11822373 529949 Exhibit Hall G DETAIL EXHIBIT NAME / UNIT NAME EVENT NAME EVENT FACILITY / DATES EXHIBIT # / UNIT LOCATION