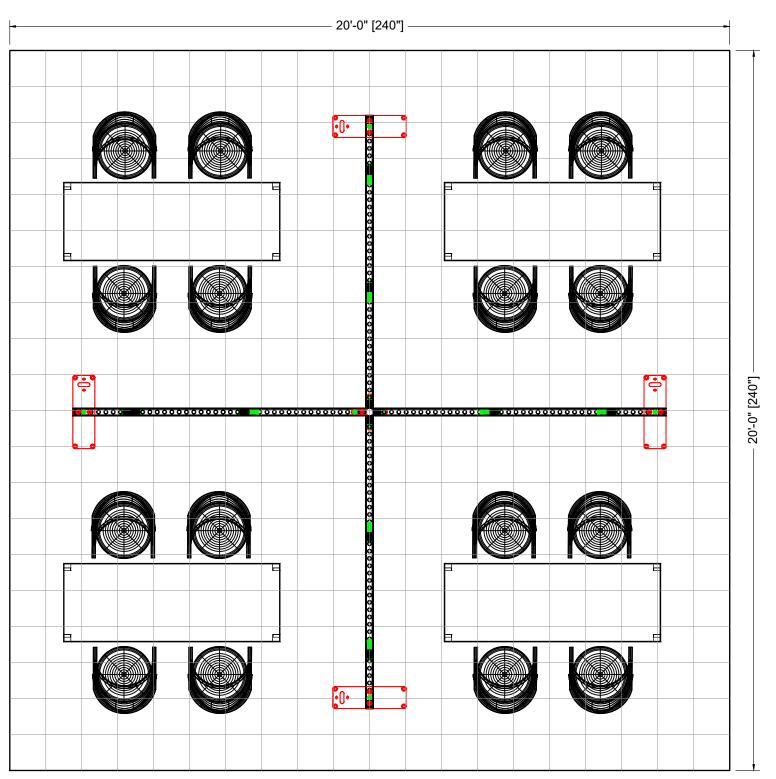

Exhibit NAME / Unit NAME

Exhibit NAME / Unit NAME

Exhibit Hall G

Exhibit NAME / Unit NAME

Ex

ELECTRICAL LAYOUT Grid Spacing: 1'-0" Scale: 3/8" = 1'-0"

## UTILITIES LEGEND

| QTY | DESCRIPTION         |
|-----|---------------------|
|     | 5A - 120V, 5 Amp    |
|     | 10A) - 120V, 10 Amp |
|     | - INTERNET LINE     |

Business Development Mgr: Scot Sweazy Client So Scot S