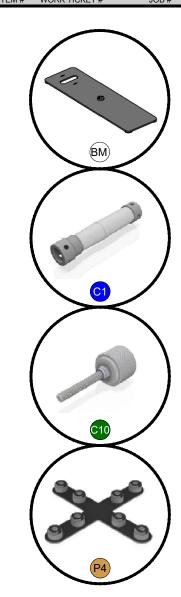

## **PARTS LIST**

| I.D. | Qty | Туре                | Size                                    | Area (SqFt) | Part Number             | Description                      | Material | Color  | Notes             | Low Inv.      | Weight |  |
|------|-----|---------------------|-----------------------------------------|-------------|-------------------------|----------------------------------|----------|--------|-------------------|---------------|--------|--|
|      | 4   | FLEX Frame-Straight | 19-1/2" x 95-3/16" (19.5" x 95.2")      |             | 60400028                | Straight Frame 08 Hole x 39 Hole | Aluminum | Silver | SF08390001        |               | 61.72  |  |
|      | 8   | FLEX Frame-Straight | 39-1/16" x 95-3/16" (39.062" x 95.188") |             | 60400043                | Straight Frame 16 Hole x 39 Hole | Aluminum | Silver | SF16390001        |               | 144.48 |  |
| BM   | 4   | FLEX Acc-Base Plate | 7-5/16" x 24-7/16" x 0-7/16"            |             | 60440082                | BASE PLATE MEDIUM                | Steel    | Silver |                   |               | 50.24  |  |
| P4   | 2   | FLEX Acc-Pin Plate  | Standard                                |             | 60440070                | 8 PIN X CONNECTOR BASE           | Steel    | Chrome | CO901280385C      |               | 2.60   |  |
| C1   | 16  | FLEX Part-Connector | Standard                                |             | 60440043                | MANUAL CLAMP CONNECTOR           | Aluminum | Silver | CO90120250132POM  |               | 5.92   |  |
| C10  | 12  | FLEX Part-Connector | Standard                                |             | 60440047                | MANUAL M8 PIN CONNECTOR          | Aluminum | Silver | CO90120480066MKII |               | 2.64   |  |
| Α    | 8   | Flex Fabric         | 97-5/8" x 95-3/16" (97.625" x 95.188")  | 64.5        | < <custom>&gt;</custom> | 97-5/8" x 95-3/16" FLEX Fabric   | Fabric   | White  |                   |               |        |  |
| O39  | 4   | Overlay Panel       | 2-7/16" x 95-3/16"                      | 1.6         | < <custom>&gt;</custom> | Cover Profile 39 Hole            | PVC 3MM  | White  |                   |               |        |  |
|      | 1   | Carpet              | 20' x 20'                               | 400.0       | < <custom>&gt;</custom> | 20' x 20' Carpet                 | Carpet   |        |                   |               |        |  |
|      | 16  | Barstool            | 21" x 22" x 30"                         |             | < <custom>&gt;</custom> | Banana Barstool, White           | Vinyl    | White  |                   |               |        |  |
|      |     |                     | Total Area:                             | 466.10      |                         |                                  |          |        |                   | Total Weight: | 267.60 |  |