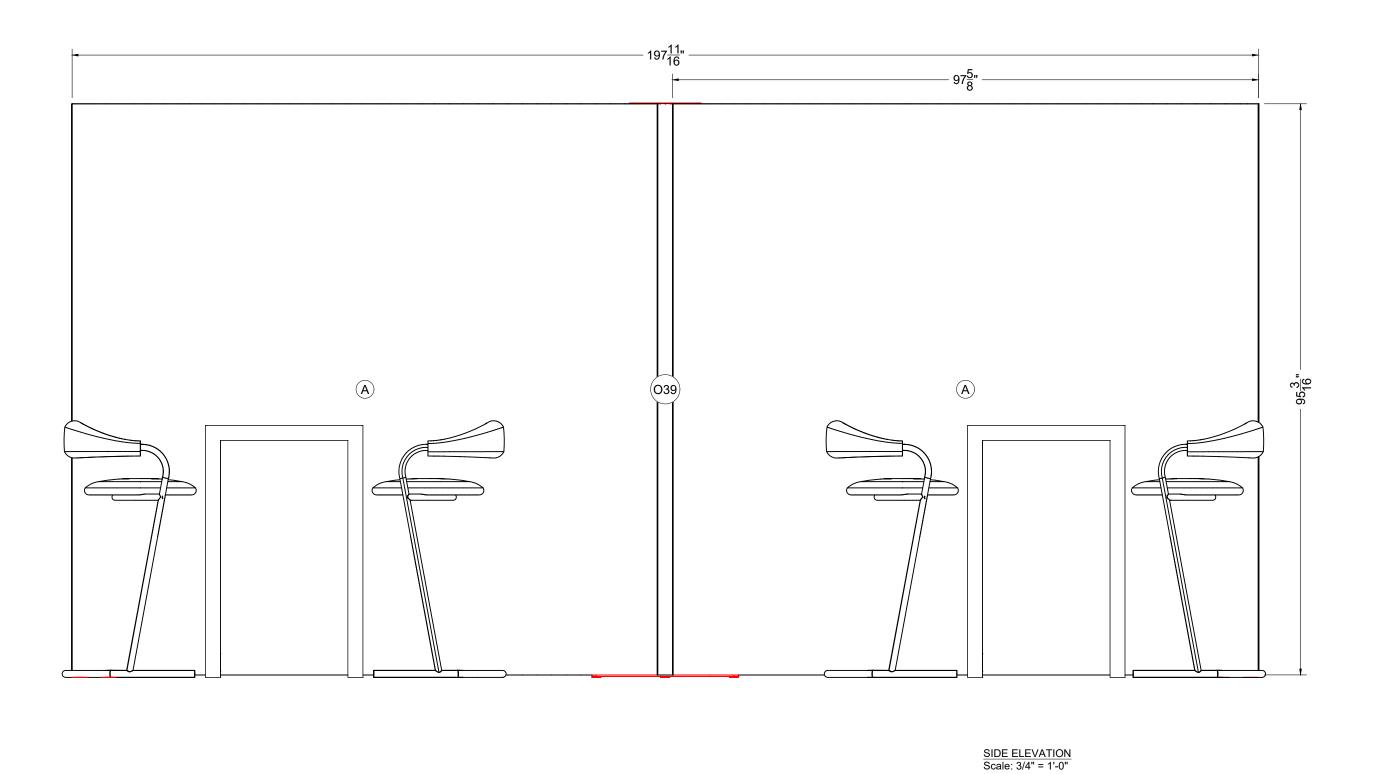

FRONT ELEVATION

Scale: 3/4" = 1'-0"

PRODUCTION-READY DETAIL

Start Up Pods
Exhibit Hall G
Exhibit Hall

Business Development Mgr:

Scot Sweazy

Client Solutions Mgr:

Scot Sweazy