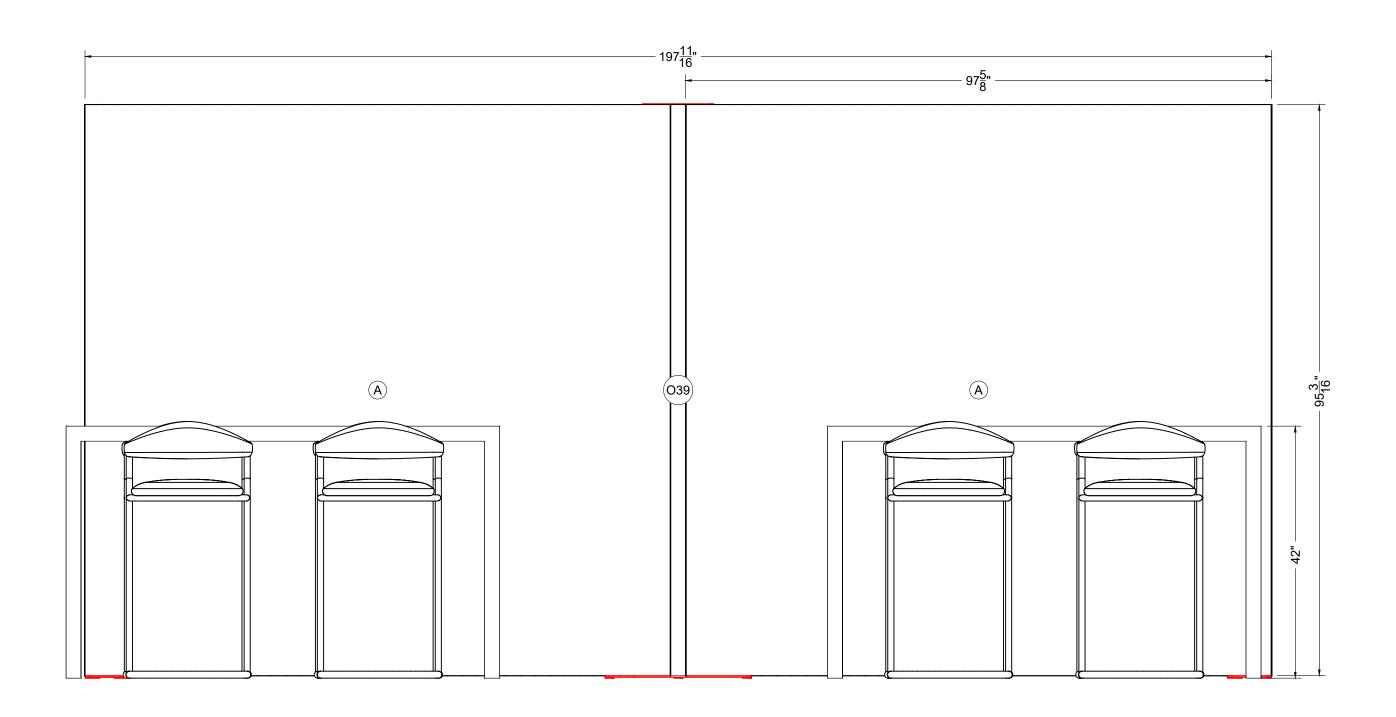

FRONT ELEVATION

Scale: 3/4" = 1'-0"

PRODUCTION-READY DETAIL

Start Up Pods
Exhibit Hall G
Exhibit Hall

Business Development Mgr:

Scot Sweazy

Client Solutions Mgr:

Scot Sweazy