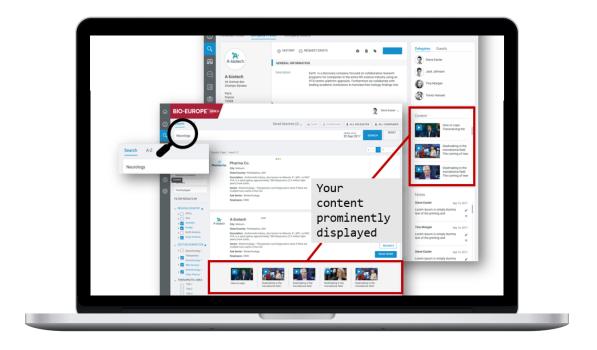

#### ALL IN ONE PLACE

partneringONE®'s search function and results page is where **the most traffic is generated** during the digital conference. Use this traffic and enhance your visibility and company profile by booking a company showcase directly in partneringONE®.

#### **ENHANCED VISIBILITY**

You can include a video (interviews, demos, etc.), slide deck, brochure, whitepaper etc. previewed to attendees within the search results and when they visit your profile. Utilize **keywords** to align your organisation with topical audience searches in partneringONE®.

Your showcase content will be highlighted in associated participants' search results.

Showcase Benefit

\*1 partneringONE keyword included, conference registration must be purchased separately