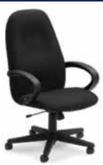

### **Upholstered Grey Arm Chair**

| Qty    |         | rance | Standard<br>Price |
|--------|---------|-------|-------------------|
|        | \$82.50 |       | \$92.25           |
| Amount |         |       |                   |