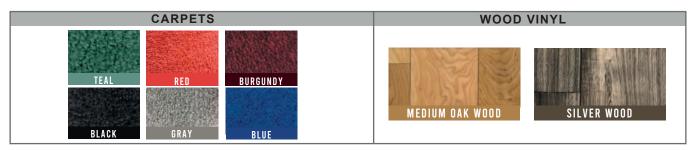

| EXPO CLASSIC CARPET |                                                                           |                |               |             |  |  |  |  |
|---------------------|---------------------------------------------------------------------------|----------------|---------------|-------------|--|--|--|--|
| Please Select Colo  | Please Select Color Choice: ☐ Gray ☐ Teal ☐ Black ☐ Red ☐ Burgundy ☐ Blue |                |               |             |  |  |  |  |
| Qty.                | Item                                                                      | Discount Price | Regular Price | Total Price |  |  |  |  |
|                     | 10' x 10'                                                                 | \$150.75       | \$199.75      |             |  |  |  |  |
|                     | 10' x 20'                                                                 | \$300.00       | \$398.75      |             |  |  |  |  |
|                     | 10' x 30'                                                                 | \$450.75       | \$597.50      |             |  |  |  |  |
|                     | 10' x 40'                                                                 | \$600.00       | \$796.00      |             |  |  |  |  |

| EXPO WOOD VINYL             |           |                |               |             |  |  |
|-----------------------------|-----------|----------------|---------------|-------------|--|--|
| Please Select Color Choice: |           |                |               |             |  |  |
| Qty.                        | Item      | Discount Price | Regular Price | Total Price |  |  |
|                             | 10' x 10' | \$495.00       | \$625.50      |             |  |  |
|                             | 10' x 20' | \$969.00       | \$1,255.00    |             |  |  |
|                             | 10' x 30' | \$1,450.00     | \$1,892.50    |             |  |  |
|                             | 10' x 40' | \$1,950.00     | \$2,520.00    |             |  |  |

| EXPO CUSTOM CUT CARPET               |                |               |             |  |  |  |
|--------------------------------------|----------------|---------------|-------------|--|--|--|
| Please Select Color Choice: Red Blue | e ☐ Grey ☐     | Black 🗌 Teal  | ☐ Burgundy  |  |  |  |
| Booth Size: X = Sq. Ft.              | Discount Price | Regular Price | Total Price |  |  |  |
| Do you want Expo Classic Carpet      | \$4.90         | \$5.85        |             |  |  |  |
| Do you want Expo Plush Carpet        | \$5.85         | \$6.50        |             |  |  |  |