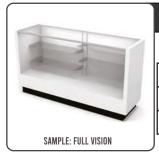

# Standard White 20'D x 38'H

|        | Qty    | Advan<br>Price | ce | Standard<br>Price | Select<br>View & Color |
|--------|--------|----------------|----|-------------------|------------------------|
| 4 Feet |        | \$537.0        | 00 | \$645.50          |                        |
| 5 Feet |        | \$537.0        | 00 | \$645.50          | ☐ Half<br>☐ Quarter    |
| 6 Feet |        | \$537.00       |    | \$645.50          | ☐ White                |
|        | Amount |                |    |                   | Black                  |