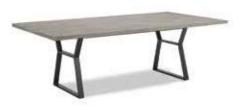

### Glass Table 53 1/8" W x 33 1/2" D x 29 1/8" H

| Qty    |          | ance<br>rice | Standard<br>Price |
|--------|----------|--------------|-------------------|
|        | \$303.75 |              | \$375.50          |
| Amount |          |              |                   |