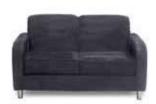

### **Upholstered Grey Side Chair**

| Qty | Adva<br>Pri |  | Standard<br>Price |
|-----|-------------|--|-------------------|
|     | \$82.50     |  | \$92.25           |
| Amo | unt         |  |                   |