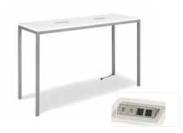

### **UNDRAPED TABLES**

|                        | Qty | Advance<br>Price | Stan<br>Pri |      |  |
|------------------------|-----|------------------|-------------|------|--|
| 2' x 4' - 30" H        |     | \$108.2          | 5 \$118     | 3.75 |  |
| 2′ x 6′ - <b>30" H</b> |     | \$119.7          | 5 \$13°     | 1.58 |  |
| 2′ x 8′ - <b>30" H</b> |     | \$142.2          | 5 \$156     | 5.38 |  |
| 2′ x 4′ - <b>42" H</b> |     | \$153.50         | \$168       | 3.75 |  |
| 2′ x 6′ - <b>42" H</b> |     | \$165.0          | \$18        | 5.75 |  |
| 2′ x 8′ - <b>42" H</b> |     | \$187.5          | \$200       | 3.75 |  |
|                        |     | An               | nount       |      |  |

### Charging Table

| Qty    |          | /ance<br>rice | Standard<br>Price |
|--------|----------|---------------|-------------------|
|        | \$315.00 |               | \$388.25          |
| Amount |          |               |                   |