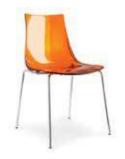

### **Clear Chair**

|   | Qty | Advance<br>Price |      | Standard<br>Price |  |
|---|-----|------------------|------|-------------------|--|
|   |     | \$17             | 2.00 | \$215.00          |  |
| Ì | Amo | unt              |      |                   |  |