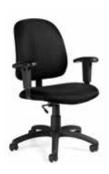

### **Upholstered Grey Arm Chair**

| Qty    |         | rance | Standard<br>Price |
|--------|---------|-------|-------------------|
|        | \$82.50 |       | \$92.25           |
| Amount |         |       |                   |