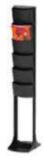

### Literature Rack 11"W x 15"D x 60"H

|   | Qty | Advance<br>Price | Standard<br>Price |
|---|-----|------------------|-------------------|
|   |     | \$210.00         | \$278.50          |
| ı | Amo | unt              |                   |