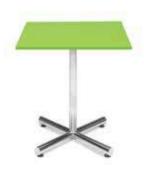

### **Chrome Square Table**

If no drape color is selected the designated show color will be provided.

| Qty |          | ance<br>rice | Standard<br>Price |
|-----|----------|--------------|-------------------|
|     | \$165.50 |              | \$190.25          |
| Amo | unt      |              |                   |
|     |          |              |                   |