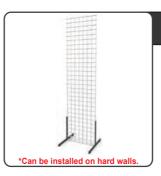

### Free Standing Chrome Grid

|   | Qty |      | ance<br>rice | Standard<br>Price |
|---|-----|------|--------------|-------------------|
|   |     | \$25 | 50.00        | \$299.25          |
| ı | Amo | unt  |              |                   |