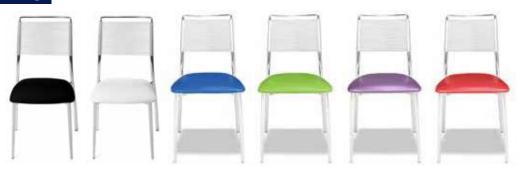

### **Upholstered Grey Side Chair**

| Qty | Adva<br>Pri |  | Standard<br>Price |
|-----|-------------|--|-------------------|
|     | \$82.50     |  | \$92.25           |
| Amo | unt         |  |                   |

### **Upholstered Grey Arm Chair**

| Qty    |         | rance | Standard<br>Price |
|--------|---------|-------|-------------------|
|        | \$82.50 |       | \$92.25           |
| Amount |         |       |                   |