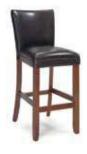

### **Black Leather Side Chair**

| Qty |         | ance<br>rice | Standard<br>Price |
|-----|---------|--------------|-------------------|
|     | \$85.25 |              | \$95.75           |
| Amo | unt     |              |                   |