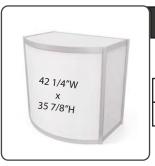

### **INCLUDED ITEMS:**

10' x 20' Grey carpet

- 1 Company logo/name header (size: 85 5/8" x 10"H)
- 1 Curved counter w/doors & logo (size: 42 1/8" x 35 7/8"H)
- 4 Shelves
- 1 Table
- 3 Chairs
- 1 Wastebasket
- 6 Arm lights with power