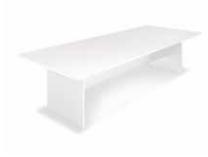

### DRAPED TABLES

|                        | Qty | Advance<br>Price | Standard<br>Price |  |
|------------------------|-----|------------------|-------------------|--|
| 2' x 4' - 30" H        |     | \$144.37         | \$158.80          |  |
| 2′ x 6′ - <b>30"</b> H |     | \$159.50         | \$175.45          |  |
| 2′ x 8′ - <b>30" H</b> |     | \$189.75         | \$208.72          |  |
| 2′ x 4′ - <b>42" H</b> |     | \$204.87         | \$225.35          |  |
| 2′ x 6′ - <b>42" H</b> |     | \$220.00         | \$245.50          |  |
| 2′ x 8′ - <b>42" H</b> |     | \$250.25         | \$279.25          |  |
| 4th sided skirt 30"    |     | \$56.00          | \$73.15           |  |
| 4th sided skirt 42"    |     | \$56.00          | \$73.15           |  |
|                        |     | Amo              | ount              |  |

### **UNDRAPED TABLES**

|                        | Qty | Advance<br>Price | Stan<br>Pri |      |  |
|------------------------|-----|------------------|-------------|------|--|
| 2' x 4' - 30" H        |     | \$108.2          | 5 \$118     | 3.75 |  |
| 2′ x 6′ - <b>30" H</b> |     | \$119.7          | 5 \$13°     | 1.58 |  |
| 2′ x 8′ - <b>30" H</b> |     | \$142.2          | 5 \$156     | 5.38 |  |
| 2′ x 4′ - <b>42" H</b> |     | \$153.50         | \$168       | 3.75 |  |
| 2′ x 6′ - <b>42" H</b> |     | \$165.0          | \$18        | 5.75 |  |
| 2′ x 8′ - <b>42" H</b> |     | \$187.5          | \$200       | 3.75 |  |
|                        |     | An               | nount       |      |  |