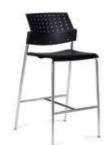

### **Black Leather Side Chair**

| Qty |         | ance<br>rice | Standard<br>Price |
|-----|---------|--------------|-------------------|
|     | \$85.25 |              | \$95.75           |
| Amo | unt     |              |                   |