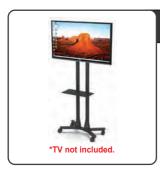

### **Rolling TV Stand**

| Qty |          | ance<br>rice | Standard<br>Price |
|-----|----------|--------------|-------------------|
|     | \$195.00 |              | \$250.50          |
| Amo | unt      |              |                   |