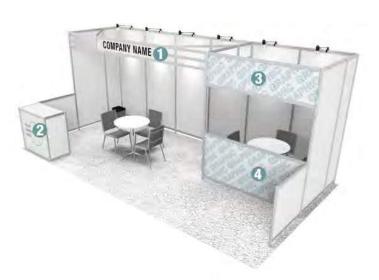

### **Turnkey Rental Booth 102**

### **INCLUDED ITEMS:**

10' x 10' Grey carpet

- 1 Company logo/name header (size: 96 1/2" x 10"H)
- 3 Built-in counters with doors for storage
- 1 Table
- 3 Chairs
- 1 Wastebasket
- 3 Arm lights with power

Delivery, Installation & Dismantle

Standard White Price \$3,343.75

Custom Color Price \$3,597.25