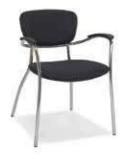

### **Upholstered Grey Arm Chair**

| Qty    |         | rance | Standard<br>Price |
|--------|---------|-------|-------------------|
|        | \$82.50 |       | \$92.25           |
| Amount |         |       |                   |