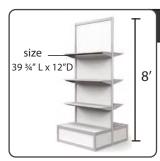

### **INCLUDED ITEMS:**

10' x 10' Gray carpet

- 1 Metal frame (size 10' W x 8' H)
- 3 Graphics (size 2.5' W x 7' H)
- 3 Arm lights (Electrical is Not included)

Delivery, Installation & Dismantle