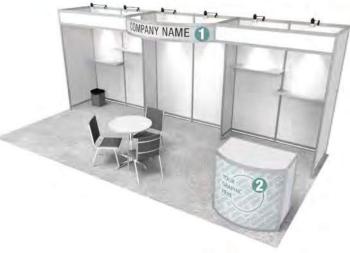

### **Turnkey Rental Booth 101**

### **INCLUDED ITEMS:**

10' x 10' Grey carpet

- 1 Company logo/name header (size: 85 5/8" x 10"H)
- 1 Custom curved counter with doors for storage and your graphic logo on counter (size: 60 1/8" x 35 7/8"H)
- 1 Table
- 3 Chairs
- 1 Wastebasket
- 3 Arm lights with power

Delivery, Installation & Dismantle

Standard White Price \$3,343.75

Custom Color Price \$3,597.25