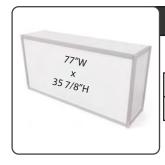

### **INCLUDED ITEMS:**

10' x 20' Grey carpet

1 Company logo/name header (size: 77"x 10"H)

Meeting area with plexi & graphics (size:1-77"x 20"H, 1-77" x 34"H)

- 1 Counter with company logo (size: 37 15/16" x 35 7/8"H)
- 2 Table
- 6 Chairs
- 1 Wastebasket
- 6 Arm lights with power