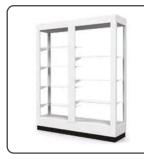

# Solid Wall Cases 70'W x 18'D x 84'H

|       | Qty    | Adva<br>Pri |      | Standard<br>Price |
|-------|--------|-------------|------|-------------------|
| White |        | \$700.00    |      | \$840.00          |
| Black |        | \$70        | 0.00 | \$840.00          |
|       | Amount |             |      |                   |

# See -Thru Wall Cases 70'W x 18'D x 84'H

|       | Qty    | Adva<br>Pri |      | Standard<br>Price |
|-------|--------|-------------|------|-------------------|
| White |        | \$72        | 0.00 | \$860.00          |
| Black |        | \$720.00    |      | \$860.00          |
| ·     | Amount |             |      | ·                 |