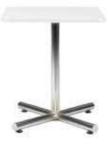

### **Chrome Square Table**

If no drape color is selected the designated show color will be provided.

| Qty |          | ance<br>rice | Standard<br>Price |
|-----|----------|--------------|-------------------|
|     | \$165.50 |              | \$190.25          |
| Amo | unt      |              |                   |
|     |          |              |                   |