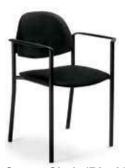

### **Black Leather Side Chair**

| Qty |         | ance<br>rice | Standard<br>Price |
|-----|---------|--------------|-------------------|
|     | \$85.25 |              | \$95.75           |
| Amo | unt     |              |                   |