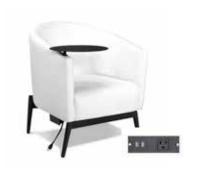

### **Upholstered Grey Arm Chair**

| Qty    |         | rance | Standard<br>Price |
|--------|---------|-------|-------------------|
|        | \$82.50 |       | \$92.25           |
| Amount |         |       |                   |