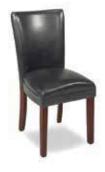

### **Black Leather Side Chair**

| Qty |         | ance<br>rice | Standard<br>Price |
|-----|---------|--------------|-------------------|
|     | \$85.25 |              | \$95.75           |
| Amo | unt     |              |                   |