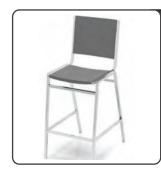

### **Grey Padded Counter Stool**

| Qty | Advance<br>Price | Standard<br>Price |
|-----|------------------|-------------------|
|     | \$134.75         | \$175.50          |
| Amo | unt              |                   |