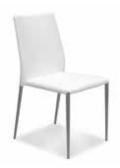

### **Upholstered Grey Side Chair**

| Qty | Adva<br>Pri |  | Standard<br>Price |
|-----|-------------|--|-------------------|
|     | \$82.50     |  | \$92.25           |
| Amo | unt         |  |                   |

### **Upholstered Grey Arm Chair**

| Qty    |         | rance | Standard<br>Price |
|--------|---------|-------|-------------------|
|        | \$82.50 |       | \$92.25           |
| Amount |         |       |                   |