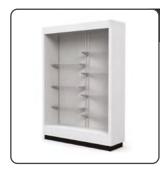

# Solid Wall Cases 70'W x 18'D x 84'H

|       | Qty    | Adva<br>Pri |      | Standard<br>Price |
|-------|--------|-------------|------|-------------------|
| White |        | \$700.00    |      | \$840.00          |
| Black |        | \$70        | 0.00 | \$840.00          |
|       | Amount |             |      |                   |

# See -Thru Wall Cases 70'W x 18'D x 84'H

|       | Qty    | Adva<br>Pri |      | Standard<br>Price |
|-------|--------|-------------|------|-------------------|
| White |        | \$72        | 0.00 | \$860.00          |
| Black |        | \$720.00    |      | \$860.00          |
| ·     | Amount |             |      | ·                 |