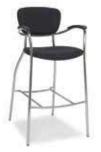

### **Upholstered Grey Arm Chair**

| Qty    |         | rance | Standard<br>Price |
|--------|---------|-------|-------------------|
|        | \$82.50 |       | \$92.25           |
| Amount |         |       |                   |