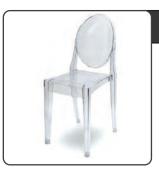

### **Clear Chair**

|   | Qty | Advance<br>Price |      | Standard<br>Price |  |
|---|-----|------------------|------|-------------------|--|
|   |     | \$17             | 2.00 | \$215.00          |  |
| Ì | Amo | unt              |      |                   |  |