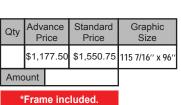

# 1M 2M 3M \*Only for hard walls. \*Please send layout and heights.

### **White Shelves**

|         | Qty    | Adva<br>Pri |      | Standard<br>Price |
|---------|--------|-------------|------|-------------------|
| 1 Meter |        | \$57        | 7.00 | \$71.25           |
| 2 Meter |        | \$82        | 2.00 | \$105.75          |
| 3 Meter |        | \$112       | 2.00 | \$142.75          |
|         | Amount |             |      |                   |