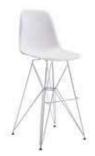

### White Stool with Back

| Qty    | Advance<br>Price |  | Standard<br>Price |
|--------|------------------|--|-------------------|
|        | \$143.75         |  | \$185.00          |
| Amount |                  |  |                   |