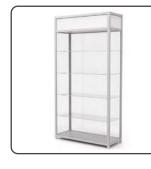

# Museum Cases 2020 20'W x 20'D x 72'H

|       | Qty    | Adva<br>Pri |      | Standard<br>Price |
|-------|--------|-------------|------|-------------------|
| White |        | \$59        | 0.00 | \$670.00          |
| Black |        | \$59        | 0.00 | \$670.00          |
|       | Amount |             |      |                   |