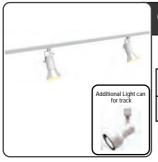

### 6' Track Lights with Two Cans

|                   | Qty | Adva<br>Pri |      | Standard<br>Price |
|-------------------|-----|-------------|------|-------------------|
| Track             |     | \$27        | 5.00 | \$360.00          |
| Additional<br>Can |     | \$75.00     |      | \$99.00           |
|                   | Amo | ount        |      |                   |