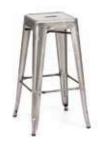

### **Grey Padded Counter Stool**

| Qty | Advance<br>Price | Standard<br>Price |
|-----|------------------|-------------------|
|     | \$134.75         | \$175.50          |
| Amo | unt              |                   |