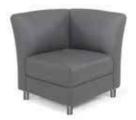

### **Upholstered Grey Arm Chair**

| Qty    |         | rance | Standard<br>Price |
|--------|---------|-------|-------------------|
|        | \$82.50 |       | \$92.25           |
| Amount |         |       |                   |