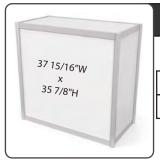

### **INCLUDED ITEMS:**

10' x 20' Grey carpet

1 Company logo/name header (size: 77"x 10"H)

Meeting area with plexi & graphics (size:1-77"x 20"H, 1-77" x 34"H)

- 1 Counter with company logo (size: 37 15/16" x 35 7/8"H)
- 2 Table
- 6 Chairs
- 1 Wastebasket
- 6 Arm lights with power