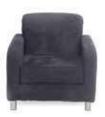

### **Upholstered Grey Arm Chair**

| Qty    |         | rance | Standard<br>Price |
|--------|---------|-------|-------------------|
|        | \$82.50 |       | \$92.25           |
| Amount |         |       |                   |