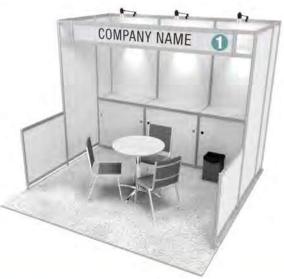

### **Turnkey Rental Booth 201**

### **INCLUDED ITEMS:**

10' x 20' Grey carpet

- 1 Company logo/name header (size: 85 5/8" x 10"H)
- 1 Curved counter w/doors & logo (size: 42 1/8" x 35 7/8"H)
- 4 Shelves
- 1 Table
- 3 Chairs
- 1 Wastebasket
- 6 Arm lights with power