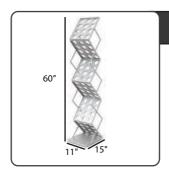

### Literature Rack 11"W x 15"D x 60"H

|   | Qty | Advance<br>Price | Standard<br>Price |
|---|-----|------------------|-------------------|
|   |     | \$210.00         | \$278.50          |
| ı | Amo | unt              |                   |