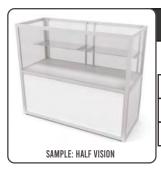

# Classic Black Showcase 20'D x 42'H

|        | Qty    | Advan<br>Price | ce | Standard<br>Price | Select<br>View |
|--------|--------|----------------|----|-------------------|----------------|
| 4 Feet |        | \$441.         | 50 | \$455.75          | ☐ Half         |
| 5 Feet |        | \$441.         | 50 | \$455.75          | ☐ Quarter      |
| 6 Feet |        | \$441.         | 50 | \$455.75          |                |
|        | Amount |                |    |                   |                |

# Bite White 20'D x 41 5/16'H

|        | Qty    | Advan<br>Price | ce<br>e | Standard<br>Price | Select<br>View & Color |
|--------|--------|----------------|---------|-------------------|------------------------|
| 4 Feet |        | \$570.         | 00      | \$650.00          | ☐ Full                 |
| 5 Feet |        | \$570.         | 00      | \$650.00          | ☐ Half<br>☐ Quarter    |
| 6 Feet |        | \$570.         | 00      | \$650.00          | ☐ White                |
|        | Amount |                |         |                   | Black                  |