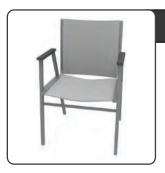

### **Upholstered Grey Arm Chair**

| Qty    |         | rance | Standard<br>Price |
|--------|---------|-------|-------------------|
|        | \$82.50 |       | \$92.25           |
| Amount |         |       |                   |