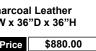

### **Black Leather Side Chair**

| Qty |         | ance<br>rice | Standard<br>Price |
|-----|---------|--------------|-------------------|
|     | \$85.25 |              | \$95.75           |
| Amo | unt     |              |                   |