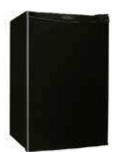

### Mini Refrigerator 20"Lx20" Dx34" H

| ( | Qty    |      | /ance<br>rice | Standard<br>Price |
|---|--------|------|---------------|-------------------|
|   |        | \$35 | 50.50         | \$463.75          |
|   | Amount |      |               |                   |