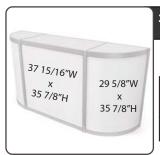

### **INCLUDED ITEMS:**

10' x 20' Grey carpet

1 Company logo/name header (size: 77"x 10"H)

Meeting area with plexi & graphics (size:1-77"x 20"H, 1-77" x 34"H)

- 1 Counter with company logo (size: 37 15/16" x 35 7/8"H)
- 2 Table
- 6 Chairs
- 1 Wastebasket
- 6 Arm lights with power