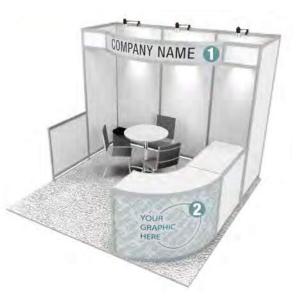

### **Turnkey Rental Booth 202**

### **INCLUDED ITEMS:**

10' x 20' Grey carpet

1 Company logo/name header (size: 77"x 10"H)

Meeting area with plexi & graphics (size:1-77"x 20"H, 1-77" x 34"H)

- 1 Counter with company logo (size: 37 15/16" x 35 7/8"H)
- 2 Table
- 6 Chairs
- 1 Wastebasket
- 6 Arm lights with power