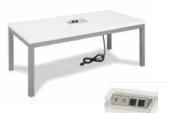

### Charging Table

| Qty    |          | /ance<br>rice | Standard<br>Price |
|--------|----------|---------------|-------------------|
|        | \$315.00 |               | \$388.25          |
| Amount |          |               |                   |