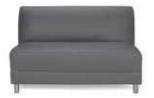

### **Upholstered Grey Side Chair**

| Qty | Adva<br>Pri |  | Standard<br>Price |
|-----|-------------|--|-------------------|
|     | \$82.50     |  | \$92.25           |
| Amo | unt         |  |                   |