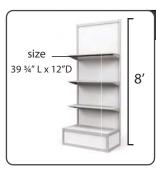

### **INCLUDED ITEMS:**

10' x 10' Gray carpet

- 1 Metal frame (size 10' W x 8' H)
- 3 Graphics (size 2.5' W x 7' H)
- 3 Arm lights (Electrical is Not included)

Delivery, Installation & Dismantle