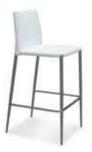

### White Stool with Back

| Qty    | Advance<br>Price |  | Standard<br>Price |
|--------|------------------|--|-------------------|
|        | \$143.75         |  | \$185.00          |
| Amount |                  |  |                   |