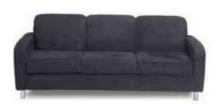

### **Upholstered Grey Arm Chair**

| Qty    |         | rance | Standard<br>Price |
|--------|---------|-------|-------------------|
|        | \$82.50 |       | \$92.25           |
| Amount |         |       |                   |