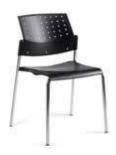

### White Folding Chair

|   | Qty |     | /ance<br>rice | Standard<br>Price |
|---|-----|-----|---------------|-------------------|
|   |     | \$8 | 35.25         | \$95.75           |
| Ì | Amo | unt |               | ·                 |