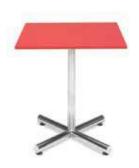

### **Chrome Square Table**

If no drape color is selected the designated show color will be provided.

| Qty |          | ance<br>rice | Standard<br>Price |
|-----|----------|--------------|-------------------|
|     | \$165.50 |              | \$190.25          |
| Amo | unt      |              |                   |
|     |          |              |                   |