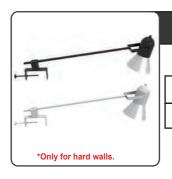

|                   | \$55.00 |               | \$65.25           |  |
| Amo               | unt     |               |                   |  |
| *MINIMUM ODDER: 2 |         |               |                   |  |



### Wastebasket 14"Lx10"Wx15"H

| Qty |         | ance<br>rice | Standard<br>Price |
|-----|---------|--------------|-------------------|
|     | \$35.50 |              | \$45.75           |
| Amo | unt     |              |                   |



### Mini Refrigerator 20"Lx20" Dx34" H

| ( | Qty    |      | /ance<br>rice | Standard<br>Price |
|---|--------|------|---------------|-------------------|
|   |        | \$35 | 50.50         | \$463.75          |
|   | Amount |      |               |                   |

Subtotal \$

7% Tax \$

Amount Due \$

Company Name:

Booth #:





White \$85.00 \$105.00

Amount

\*Electricity not included.

# 1M 2M 3M \*Only for hard walls. \*Please send layout and heights.

### **White Shelves**

|         | Qty    | Adva<br>Pri |      | Standard<br>Price |
|---------|--------|-------------|------|-------------------|
| 1 Meter |        | \$57        | 7.00 | \$71.25           |
| 2 Meter |        | \$82        | 2.00 | \$105.75          |
| 3 Meter |        | \$112       | 2.00 | \$142.75          |
|         | Amount |             |      |                   |



### 6' Track Lights with Two Cans

|                   | Qty | Adva<br>Pri |      | Standard<br>Price |
|-------------------|-----|-------------|------|-------------------|
| Track             |     | \$27        | 5.00 | \$360.00          |
| Additional<br>Can |