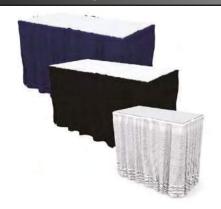

### DRAPED TABLES

|                        | Qty | Advance<br>Price | Standard<br>Price |  |
|------------------------|-----|------------------|-------------------|--|
| 2' x 4' - 30" H        |     | \$144.37         | \$158.80          |  |
| 2′ x 6′ - <b>30"</b> H |     | \$159.50         | \$175.45          |  |
| 2′ x 8′ - <b>30" H</b> |     | \$189.75         | \$208.72          |  |
| 2′ x 4′ - <b>42" H</b> |     | \$204.87         | \$225.35          |  |
| 2′ x 6′ - <b>42" H</b> |     | \$220.00         | \$245.50          |  |
| 2′ x 8′ - <b>42" H</b> |     | \$250.25         | \$279.25          |  |
| 4th sided skirt 30"    |     | \$56.00          | \$73.15           |  |
| 4th sided skirt 42"    |     | \$56.00          | \$73.15           |  |
|                        |     | Amo              | ount              |  |

White

☐ Grey☐ Black

Red

☐ Blue☐ Teal

Gold

☐ Peach☐ Burgundy

Please check color choice