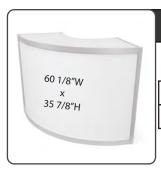

### **INCLUDED ITEMS:**

10' x 10' Grey carpet

- 1 Company logo/name header (size: 85 5/8" x 10"H)
- 1 Custom curved counter with doors for storage and your graphic logo on counter (size: 60 1/8" x 35 7/8"H)
- 1 Table
- 3 Chairs
- 1 Wastebasket
- 3 Arm lights with power