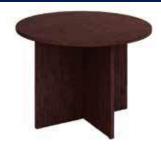

### 30" Round Table

|          | Qty |      | ance<br>ice | Standard<br>Price |
|----------|-----|------|-------------|-------------------|
| 30" High |     | \$18 | 5.75        | \$230.50          |
| 42" High |     | \$21 | 3.75        | \$266.50          |
|          | Amo | unt  |             |                   |