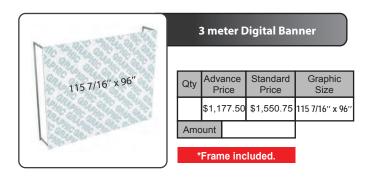

ricity not included

| Subtotal  | \$ |
|-----------|----|
| 7% Tax    | \$ |
| mount Due | \$ |

Company Name:

Booth #:













| 3/16" Ultramount |          |      |                   |                 |  |  |
|------------------|----------|------|-------------------|-----------------|--|--|
| Qty              |          | ance | Standard<br>Price | Graphic<br>Size |  |  |
|                  | \$6      | 8.33 | \$85.70           | 20''x 30''      |  |  |
|                  | \$9      | 4.00 | \$119.25          | 24''x 36''      |  |  |
|                  | \$178.00 |      | \$228.50          | 36''x 48''      |  |  |
| Amount           |          |      |                   |                 |  |  |
| *N               | O fra    |      |                   |                 |  |  |





| Qty    | Advan<br>Price |  | Standard<br>Price | Graphic<br>Size |
|--------|----------------|--|-------------------|-----------------|
|        | \$375.50       |  | \$495.50          | 33''x 84''      |
| Amount |                |  |                   |                 |

**Pull up Banner** 

# PRINTING PRICE PER SQ-FT FOR ANY CUSTOM SIZE IS:

- Send the files to print in one of this formats: EPS, PDF, TIFF, JPEG (High Quality).
- Convert all fonts to outlines.
- Send Graphic Files ready to print to info@expocci.com

| Subtotal   | \$ |
|------------|----|
| 7 % Tax    | \$ |
| Amount Due | \$ |

Company Name:

Booth #:

### **EXPO HARD WALL BOOTH OPTIONS**

All our standard hardwall Custom Booths on the next few pages come in White. available colors:

| Black | Grey | Blue | Green