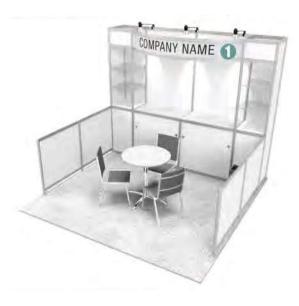

### **Turnkey Rental Booth 103**

### **INCLUDED ITEMS:**

10' x 10' Grey carpet

- 1 Company logo/name header (size: 85 5/8" x 10"H)
- 2 Built-in Counters with doors for storage
- 4 Clear shelves lit from above
- 1 Table
- 3 Chairs
- 1 Wastebasket
- 3 Arm lights with power