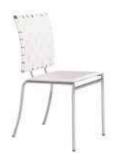

### **Clear Chair**

|   | Qty | Advance<br>Price |      | Standard<br>Price |  |
|---|-----|------------------|------|-------------------|--|
|   |     | \$17             | 2.00 | \$215.00          |  |
| Ì | Amo | unt              |      |                   |  |