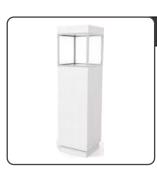

# Tower Cases TCS 2020 20'W x 20'D x 79'H

|       | Qty    |  | ance<br>ice | Standard<br>Price |
|-------|--------|--|-------------|-------------------|
| White |        |  |             | \$670.00          |
| Black |        |  |             | \$670.00          |
|       | Amount |  |             | ·                 |