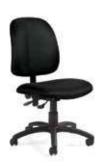

### **Upholstered Grey Side Chair**

| Qty | Adva<br>Pri |  | Standard<br>Price |
|-----|-------------|--|-------------------|
|     | \$82.50     |  | \$92.25           |
| Amo | unt         |  |                   |