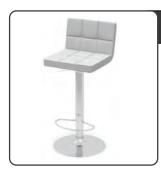

### White Stool with Back

| Qty    | Advance<br>Price |  | Standard<br>Price |
|--------|------------------|--|-------------------|
|        | \$143.75         |  | \$185.00          |
| Amount |                  |  |                   |