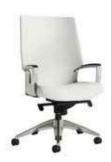

### **Upholstered Grey Arm Chair**

| Qty    |         | rance | Standard<br>Price |
|--------|---------|-------|-------------------|
|        | \$82.50 |       | \$92.25           |
| Amount |         |       |                   |