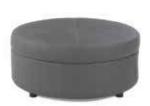

---|----------|
| <b>Standard Price</b> | \$751.25 |



### **Suave Midnight Chair**

Item # 18284-0151 Midnight Suede 32"W x 36"D x 33"H

| Advance Price  | \$451.00 |
|----------------|----------|
| Standard Price | \$563.75 |

**Modular Seating Collection** 



### **Grammercy Sofa**

Item # 18228-0605 **Charcoal Leather** 82"W x 36"D x 36"H

| Advance Price  | \$880.00   |
|----------------|------------|
| Standard Price | \$1,100.00 |





**Grammercy Corner** 

Item # 18066-0015 **Charcoal Leather** 36"Square x 36"H

| Advance Price  | \$564.00 |
|----------------|----------|
| Standard Price | \$705.00 |



### **Grammercy Loveseat**

Item # 18167-0469 **Charcoal Leather** 57"W x 36"D x 36"H

| Advance Price  | \$767.00 |
|----------------|----------|
| Standard Price | \$958.75 |



### **Grammercy Round Ottoman**

Item # 18184-0036 **Charcoal Leather** 46"Round x 17"H

| Advance Price  | \$407.00 |
|----------------|----------|
| Standard Price | \$508.75 |



### **Grammercy Chair**

Item # 18284-0485 **Charcoal Leather** 28"W x 36"D x 36"H

| Advance Price  | \$490.00 |
|----------------|----------|
| Standard Price | \$612.50 |



### **Grammercy Square Ottoman**

Item # 18184-0033 **Charcoal Leather** 40"Square x 17"H Also Available in Bench Ottoman 60"W x 24"D x 17"H

| 00 II X = 1          | <b>2</b> A 11 11 |
|----------------------|------------------|
| <b>Advance Price</b> | \$407.00         |
| Standard Price       | \$508.75         |



### **PARMA**





| Advance Price  | \$790.00 |
|----------------|----------|
| Standard Price | \$987.50 |



Parma