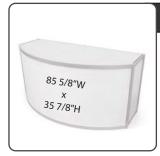

### **INCLUDED ITEMS:**

10' x 10' Grey carpet

- 1 Company logo/name header (size: 85 5/8" x 10"H)
- 1 Custom curved counter with doors for storage and your graphic logo on counter (size: 60 1/8" x 35 7/8"H)
- 1 Table
- 3 Chairs
- 1 Wastebasket
- 3 Arm lights with power