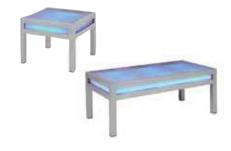

### Glass Table 53 1/8" W x 33 1/2" D x 29 1/8" H

| Qty    |          | ance<br>rice | Standard<br>Price |
|--------|----------|--------------|-------------------|
|        | \$303.75 |              | \$375.50          |
| Amount |          |              |                   |