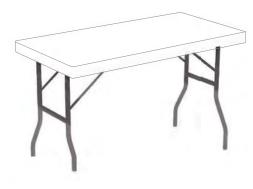

### **UNDRAPED TABLES**

|                        | Qty | Advance<br>Price | Stan<br>Pri |      |  |
|------------------------|-----|------------------|-------------|------|--|
| 2' x 4' - 30" H        |     | \$108.2          | 5 \$118     | 3.75 |  |
| 2′ x 6′ - <b>30" H</b> |     | \$119.7          | 5 \$13°     | 1.58 |  |
| 2′ x 8′ - <b>30" H</b> |     | \$142.2          | 5 \$156     | 5.38 |  |
| 2′ x 4′ - <b>42" H</b> |     | \$153.50         | \$168       | 3.75 |  |
| 2′ x 6′ - <b>42" H</b> |     | \$165.0          | \$18        | 5.75 |  |
| 2′ x 8′ - <b>42" H</b> |     | \$187.5          | \$200       | 3.75 |  |
|                        |     | An               | nount       |      |  |