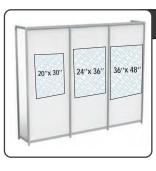

# \*Electricity not included

| Subtotal  | \$ |
|-----------|----|
| 7% Tax    | \$ |
| mount Due | \$ |

Company Name:

Booth #:

| 3/16" Ultramount |          |      |                   |                 |  |  |
|------------------|----------|------|-------------------|-----------------|--|--|
| Qty              |          | ance | Standard<br>Price | Graphic<br>Size |  |  |
|                  | \$6      | 8.33 | \$85.70           | 20''x 30''      |  |  |
|                  | \$9      | 4.00 | \$119.25          | 24''x 36''      |  |  |
|                  | \$178.00 |      | \$228.50          | 36''x 48''      |  |  |
| Amount           |          |      |                   |                 |  |  |
| *N               | O fra    |      |                   |                 |  |  |