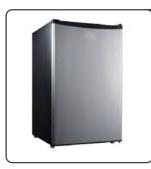

### Mini Refrigerator 20"Lx20" Dx34" H

| ( | Qty    |      | /ance<br>rice | Standard<br>Price |
|---|--------|------|---------------|-------------------|
|   |        | \$35 | 50.50         | \$463.75          |
|   | Amount |      |               |                   |