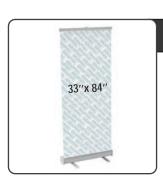

| Qty    | Advan<br>Price |  | Standard<br>Price | Graphic<br>Size |
|--------|----------------|--|-------------------|-----------------|
|        | \$375.50       |  | \$495.50          | 33''x 84''      |
| Amount |                |  |                   |                 |

**Pull up Banner** 