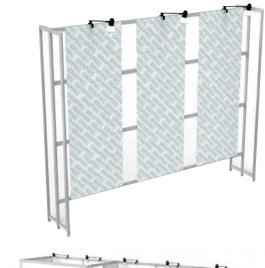

### **Turnkey Rental Booth 105**

### **INCLUDED ITEMS:**

10' x 10' Gray carpet

- 1 Metal frame (size 10' W x 8' H)
- 3 Graphics (size 2.5' W x 7' H)
- 3 Arm lights (Electrical is Not included)

Delivery, Installation & Dismantle

### Standard Price \$1,827.50