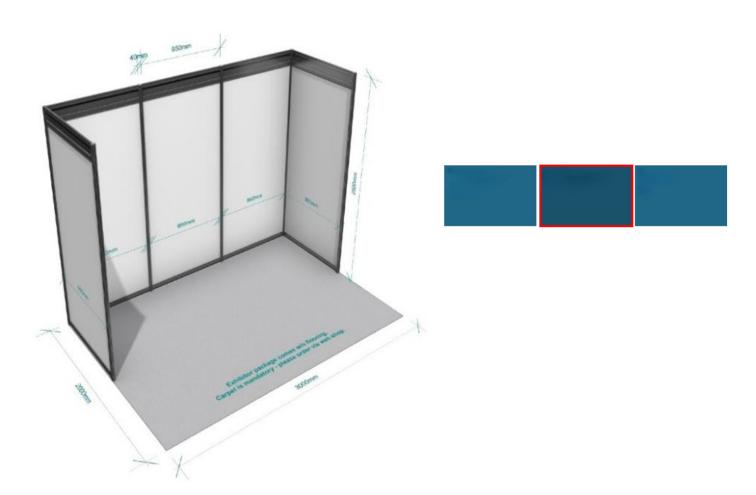

### 1. Inline Booth - 6 sqm (3m x 2m)

Has a neighbouring 6sqm booth on each side.

### **Shell Scheme Booth Types and Panel Measurements**

Below drawings show our 6 to 12sqm shell scheme booth types. Please refer to them to obtain details regarding the number and size(s) of the shell scheme panels.