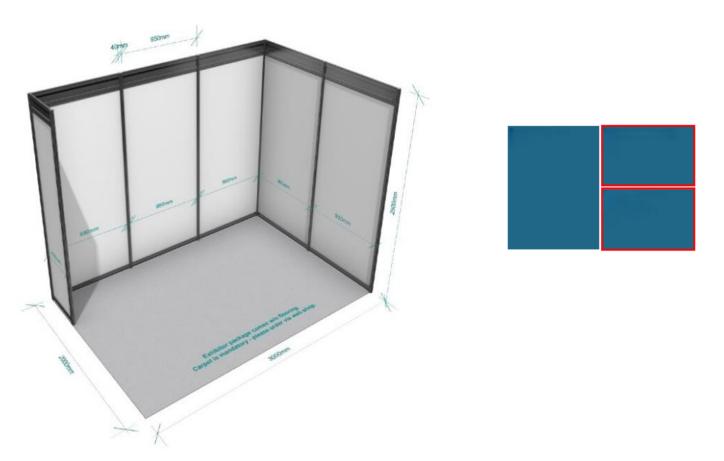

# 3. Special Corner Booth - 6 sqm (3m x 2m)

Has a 12 sqm neighbouring booth behind its two 1 m side panels, and a 6 sqm neighbouring booth behind its back wall.

### **Shell Scheme Booth Types and Panel Measurements**

Below drawings show our 6 to 12sqm shell scheme booth types. Please refer to them to obtain details regarding the number and size(s) of the shell scheme panels.