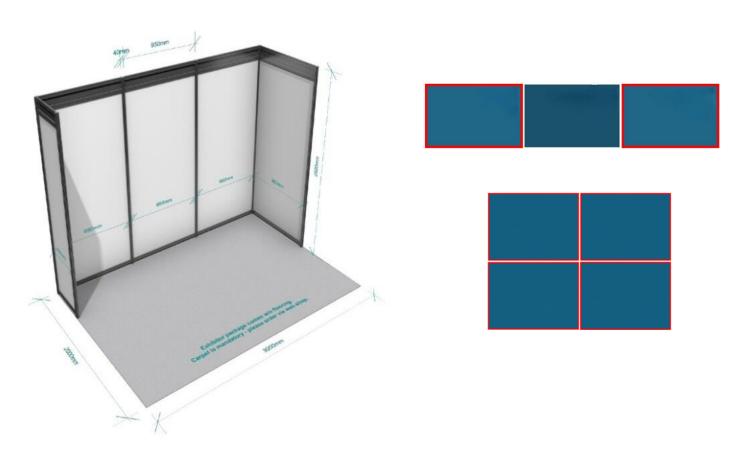

### 2. **Corner Booth - 6 sqm** (3m x 2m)

Has one neighbouring booth on the side of the 1 m shell scheme panel.

### **Shell Scheme Booth Types and Panel Measurements**

Below drawings show our 6 to 12sqm shell scheme booth types. Please refer to them to obtain details regarding the number and size(s) of the shell scheme panels.