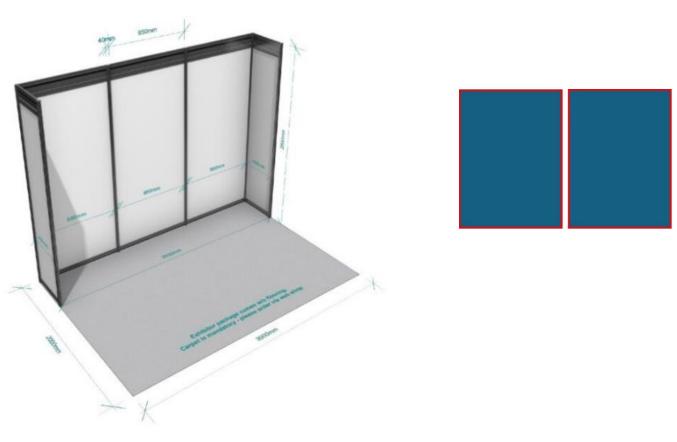

### 4. Peninsula Booth – 6sqm (3m x 2m)

Has a 6sqm neighbouring booth behind its back wall.

### **Shell Scheme Booth Types and Panel Measurements**

Below drawings show our 6 to 12sqm shell scheme booth types. Please refer to them to obtain details regarding the number and size(s) of the shell scheme panels.