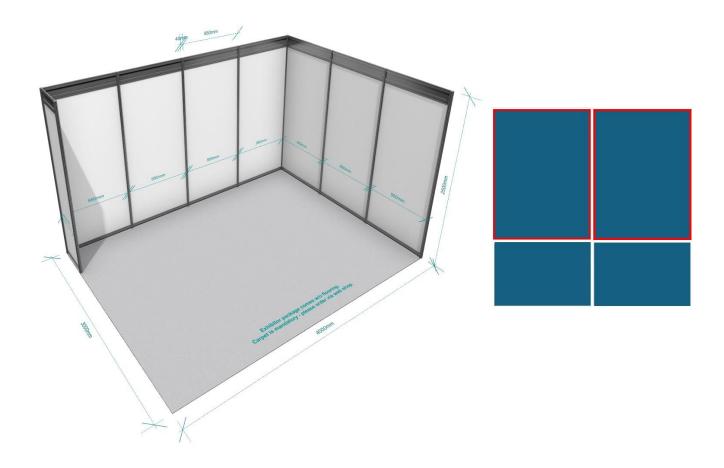

# 6. Special corner booths – 12 sqm (4m x 3m)

Has a 12 sqm neighbouring booth behind its two 1 m side panels and behind its back wall.

Has a 12sqm booth behind its back wall and a 6sqm booth behind its side wall.

### **Shell Scheme Booth Types and Panel Measurements**

Below drawings show our 6 to 12sqm shell scheme booth types. Please refer to them to obtain details regarding the number and size(s) of the shell scheme panels.