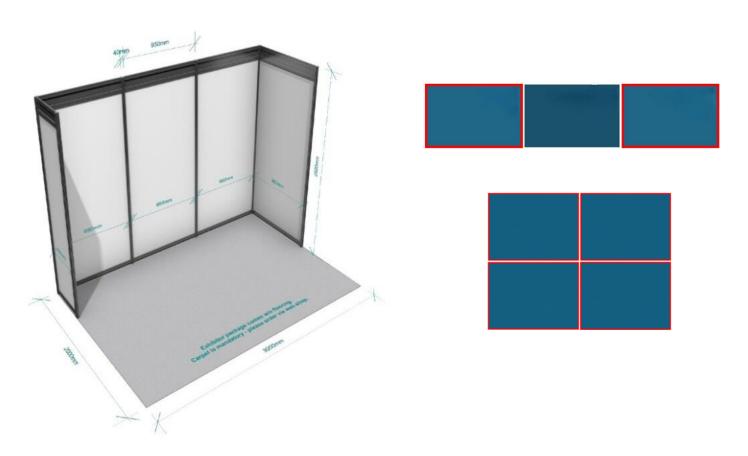

# 3. Special Corner Booth - 6 sqm (3m x 2m)

Has a 12 sqm neighbouring booth behind its two 1 m side panels, and a 6 sqm neighbouring booth behind its back wall.

### 4. Peninsula Booth – 6sqm (3m x 2m)

Has a 6sqm neighbouring booth behind its back wall.