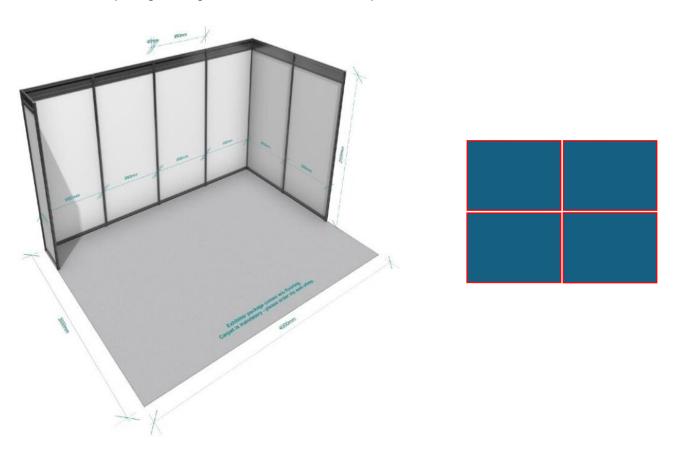

# 6. Special corner booths – 12 sqm (4m x 3m)

Has a 12 sqm neighbouring booth behind its two 1 m side panels and behind its back wall.

Has a 12sqm booth behind its back wall and a 6sqm booth behind its side wall.

### **Shell Scheme Booth Types and Panel Measurements**

Below drawings show our 6 to 12sqm shell scheme booth types. Please refer to them to obtain details regarding the number and size(s) of the shell scheme panels.