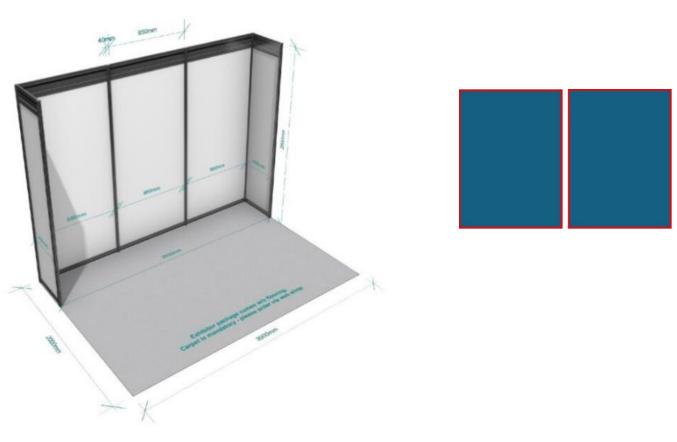

# 6. Special corner booths – 12 sqm (4m x 3m)

Has a 12 sqm neighbouring booth behind its two 1 m side panels and behind its back wall.

Has a 12sqm booth behind its back wall and a 6sqm booth behind its side wall.