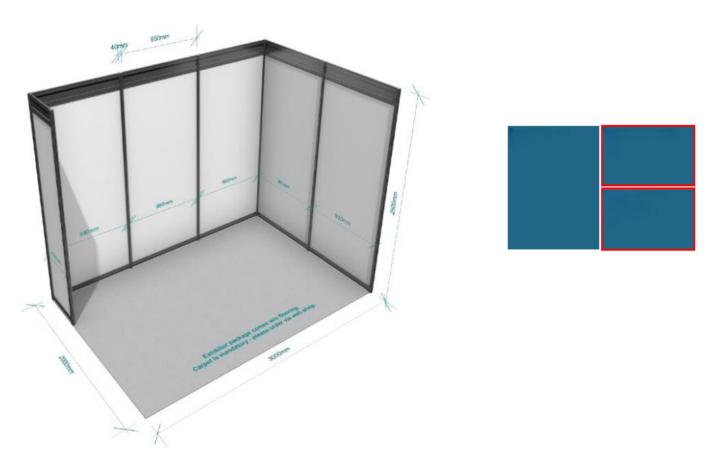

# 5. Peninsula Booth - 12 sqm (4m x 3m)

Has a 12sqm or two 6sqm booths behind its back wall.

# 6. Special corner booths – 12 sqm (4m x 3m)

Has a 12 sqm neighbouring booth behind its two 1 m side panels and behind its back wall.

Has a 12sqm booth behind its back wall and a 6sqm booth behind its side wall.