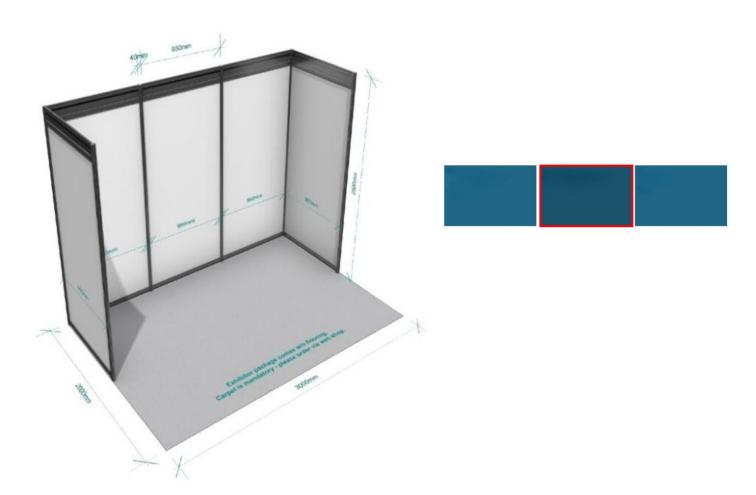

### 1. Inline Booth - 6 sqm (3m x 2m)

Has a neighbouring 6sqm booth on each side.

### 2. **Corner Booth - 6 sqm** (3m x 2m)

Has one neighbouring booth on the side of the 1 m shell scheme panel.