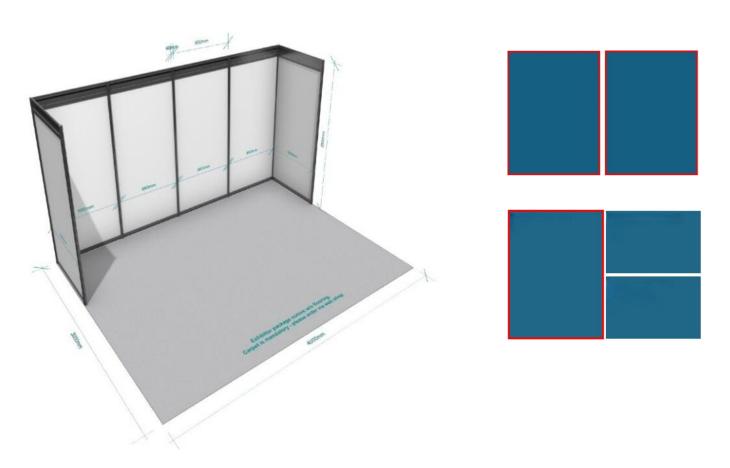

# 5. Peninsula Booth - 12 sqm (4m x 3m)

Has a 12sqm or two 6sqm booths behind its back wall.

### **Shell Scheme Booth Types and Panel Measurements**

Below drawings show our 6 to 12sqm shell scheme booth types. Please refer to them to obtain details regarding the number and size(s) of the shell scheme panels.