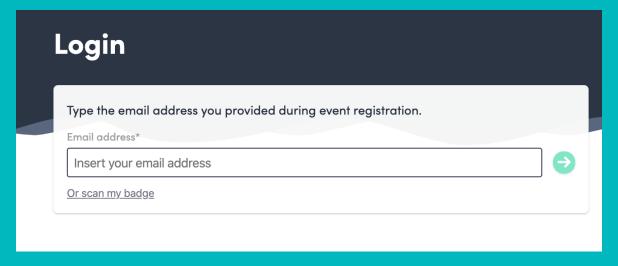

## NETWORK How to login when I have an account?

Access your account on login.swapcard.com Enter the email you used to register to your event and the password you've created before. Then, click on the green arrow to connect.

Note: if you have forgotten your password after entering your email, click on send me a magic link. You'll receive in your mailbox an email to reset your password. If you need any help, please contact support@swapcard.com