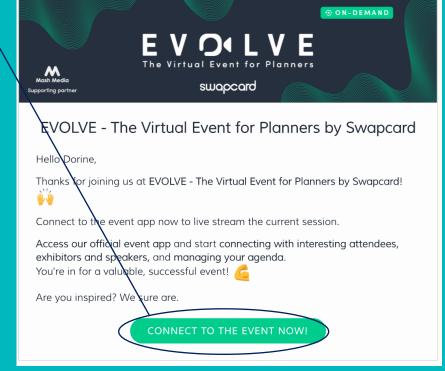

## How to log in for the first time?

You will receive an email similar to the below with a button redirecting to a login page. Your account is automatically pre-created by the event organizer.

A window will then suggest that you create a password for your account.

**Note:** If you don't see this email in your mailbox, please check your spam.