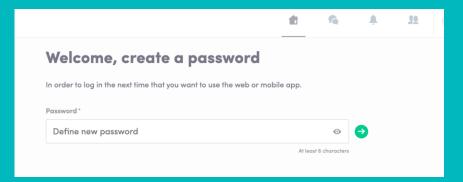

## How to log in for the first time?

You will receive an email similar to the below with a button redirecting to a login page. Your account is automatically pre-created by the event organizer.

A window will then suggest that you create a password for your account.