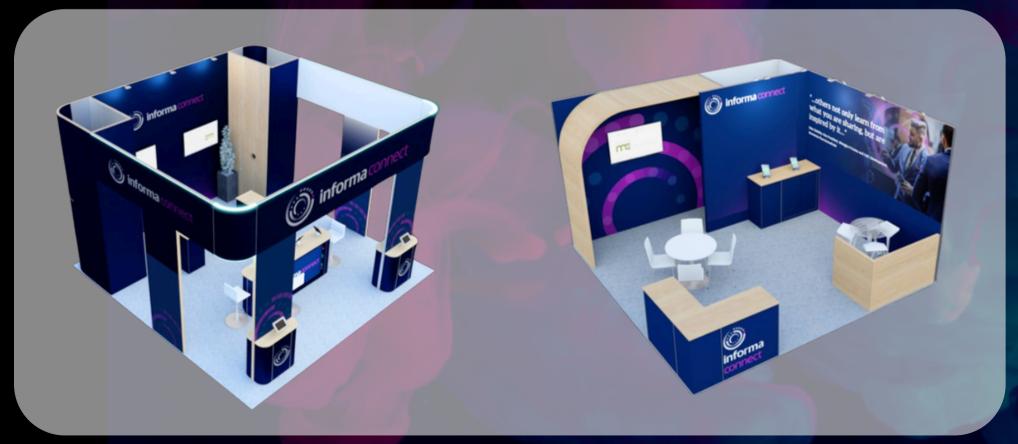

# Space Only Packages

Elevate your brand with a bespoke exhibition stand designed exclusively for you. Creating unique, tailored solutions that perfectly match your vision. Through our collaborative consultation process, we work closely with you to develop a stand that aligns with your specific functionality requirements and reflects your aesthetic preferences

# From £369 per sqm + £2,500 installation cost