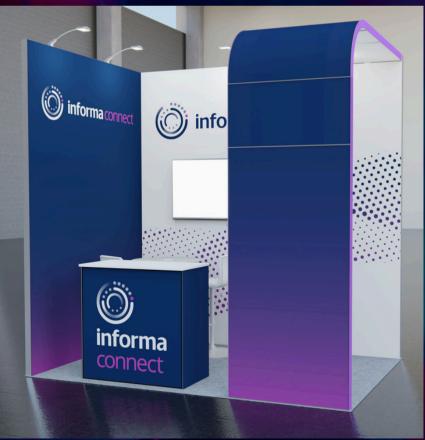

# **Back Wall Canopy**

**Standard Package** 

PLUS

Back Wall Canopy with Spotlights

# From £2,068

**Forward Arch** 

**Standard Package** 

#### PLUS

Forward Arch with spotlights

# From £2,118

\*additional inventory available for each package