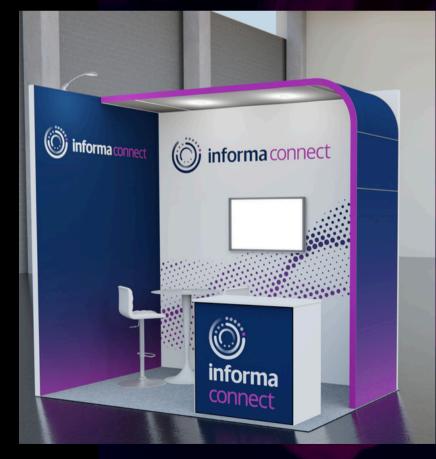

# **Back Wall Canopy**

**Standard Package** 

PLUS

Back Wall Canopy with Spotlights

# From £2,068

**Forward Arch** 

**Standard Package** 

#### PLUS

Forward Arch with spotlights

# From £2,118

\*additional inventory available for each package