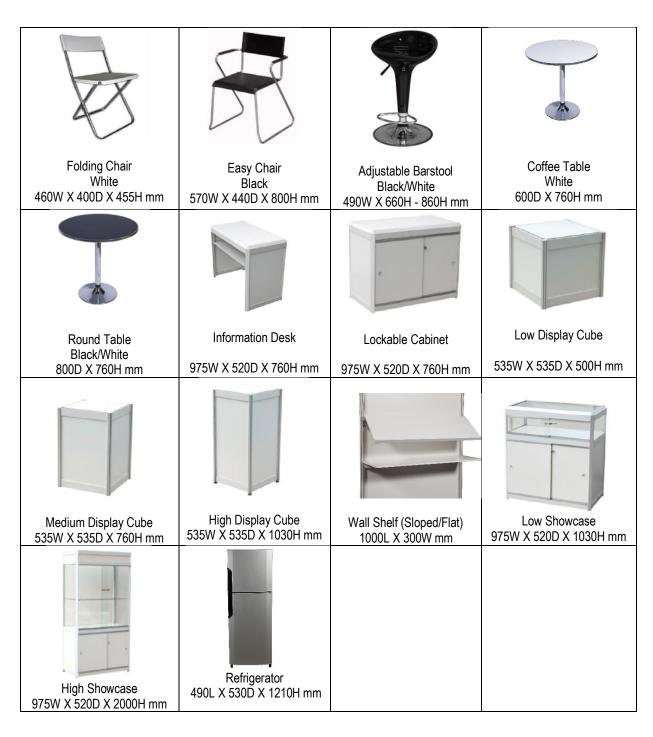

Please complete this form **ONLY** if you wish to order additional items.

| ITEM<br>NO. | DESCRIPTION                       | EARLY BIRD RATE<br>(till 22 April)<br>SGD | STANDARD RATE<br>(22 April – 16 May)<br>SGD | FINAL & ONSITE RATE (17 May onwards) SGD | QTY | AMOUNT<br>SGD |  |
|-------------|-----------------------------------|-------------------------------------------|---------------------------------------------|------------------------------------------|-----|---------------|--|
| FURNITURE   |                                   |                                           |                                             |                                          |     |               |  |
| 1           | Easy Chair                        | 50                                        | 65                                          | 75                                       |     |               |  |
| 2           | Folding Chair                     | 20                                        | 26                                          | 30                                       |     |               |  |
| 3           | Adjustable Barstool (Black)       | 60                                        | 78                                          | 90                                       |     |               |  |
| 4           | Adjustable Barstool (White)       | 60                                        | 78                                          | 90                                       |     |               |  |
| 5           | Coffee Table – White (600mmD)     | 50                                        | 65                                          | 75                                       |     |               |  |
| 6           | Round Table – Black (800mmD)      | 50                                        | 65                                          | 75                                       |     |               |  |
| 7           | Round Table – White (800mmD)      | 50                                        | 65                                          | 75                                       |     |               |  |
| 8           | Square Table                      | 50                                        | 65                                          | 75                                       |     |               |  |
| 9           | Information Desk (760mmH)         | 50                                        | 65                                          | 75                                       |     |               |  |
| 10          | Lockable Cabinet (760mmH)         | 60                                        | 78                                          | 90                                       |     |               |  |
| 11          | Display Block (0.5mH)             | 60                                        | 78                                          | 90                                       |     |               |  |
| 12          | Display Block (0.76mH)            | 70                                        | 91                                          | 105                                      |     |               |  |
| 13          | Display Block (1mH)               | 80                                        | 104                                         | 120                                      |     |               |  |
| 14          | Wall Shelving (Flat/Sloped)       | 40                                        | 52                                          | 60                                       |     |               |  |
| 15          | Low Showcase                      | 180                                       | 234                                         | 270                                      |     |               |  |
| 16          | Low Showcase with LED Tube        | 280                                       | 364                                         | 420                                      |     |               |  |
| 17          | High Showcase                     | 210                                       | 273                                         | 315                                      |     |               |  |
| 18          | High Showcase with Downlights     | 380                                       | 494                                         | 570                                      |     |               |  |
| 19          | Refrigerator without power supply | 480                                       | 624                                         | 720                                      |     |               |  |