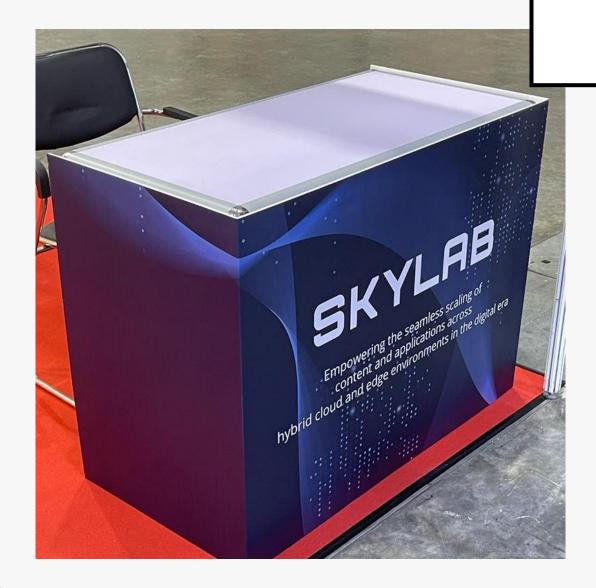

# To print and install graphics on compressed foam: Reception Desk/ Lockable Cabinet

Front Only @ \$\$250++ Per Side @ \$\$130++ Per Lot @ \$\$510++

Artwork size: Front - 980mmL x 750mmHt Side - 480mmD x 750mmHt

# To print and install inkjet direct print graphics: Reception Desk/ Lockable Cabinet

Front Only @ \$\$220++ Per Side @ \$\$120++ Per Lot @ \$\$460++

Artwork size:

Front - 905mmW x 645mmHt Side - 415mmD x 645mmHt