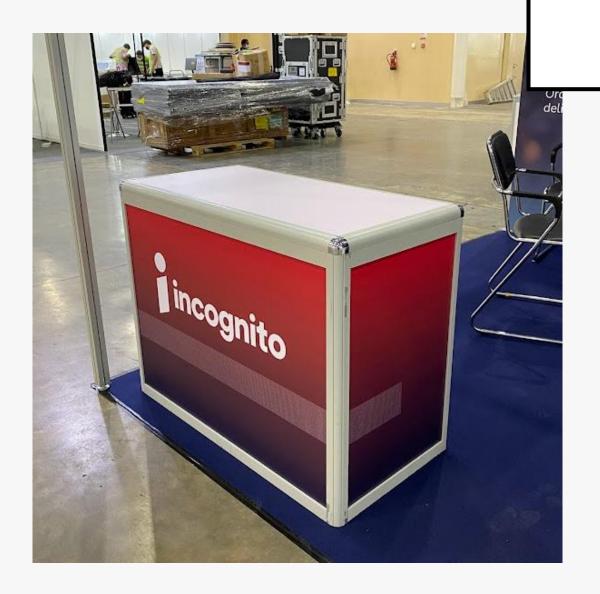

# To print and install graphics on compressed foam: Reception Desk/ Lockable Cabinet

Front Only @ \$\$250++ Per Side @ \$\$130++ Per Lot @ \$\$510++

Artwork size: Front - 980mmL x 750mmHt Side - 480mmD x 750mmHt

# To print and install inkjet direct print graphics: Reception Desk/ Lockable Cabinet

Front Only @ \$\$220++ Per Side @ \$\$120++ Per Lot @ \$\$460++

Artwork size:

Front - 905mmW x 645mmHt Side - 415mmD x 645mmHt