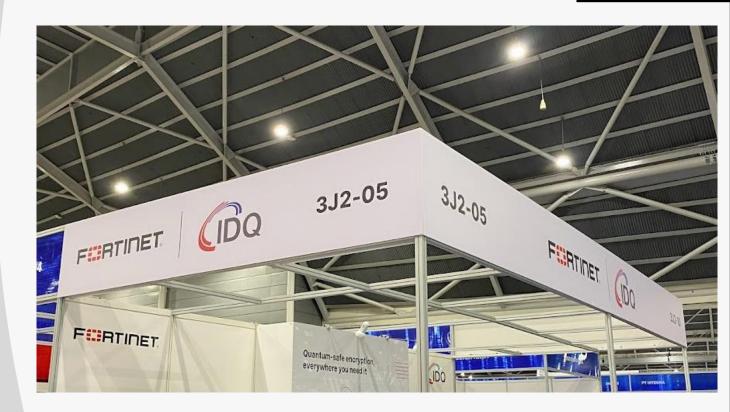

### TICK IF ORDERING

To print and install graphics on compressed foam: Fascia Board (Blue System)

To print and install:

Price: SGD 140++ per m @ 0.5mHt

Artwork size (per m): Front: 1mL x 0.5mHt

Artwork size (3m fascia): 540mmHt x 2930mmL @ \$\$420++

Artwork size (6m fascia): 540mmHt x 5930mmL @ S\$840++

### TICK IF ORDERING

To print and install direct graphic company logo: Fascia Board (Blue System)

1 nos. @ S\$100++

Company artwork logo must be in high resolution. Size will be blown to proportion to max height.