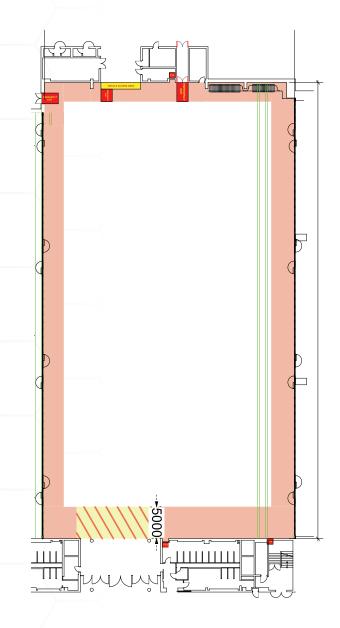

## CTICC 1 EXHIBITION HALL 1

| CTICC 1 EXHIBITION HALL 1           |                                                    |
|-------------------------------------|----------------------------------------------------|
| Length                              | 58.7 m                                             |
| Width                               | 34.5 m                                             |
| Total area                          | 2 029 m <sup>2</sup>                               |
| Height                              | 10 m to 18 m                                       |
| Doors: Service                      | D7C/016: 7.2 m (wide) x 5.3 m (high)               |
| Floor loading                       | 1 500 kg/m² (15 kN/m²)                             |
| Air-conditioning                    | Automatic                                          |
| Light intensity                     | 0% or 100% (pre-sets)                              |
| Light facilities                    | Fluorescents and downlights                        |
| Access loading/unloading            | Moveable doors, access from Marshalling<br>Yard    |
| Facility trenches                   | In the floor every 4.5 m                           |
| Facility trench content             | Power points                                       |
| Telephone/data points               | Available through the ICT Department               |
| Water/drainage/compressed airline   | Water/drainage available                           |
| Outside broadcasting van connection | Available upon prior arrangement                   |
| Audio-visual                        | Available from CTICC's preferred service providers |
| Large power                         | Bulk supply:                                       |
|                                     | 400 A 3-phase                                      |
|                                     | 125 A 3-phase                                      |
|                                     | 63 A 3-phase                                       |
| Small power                         | 32 A 3-phase                                       |
| Hanging nodes/bars                  | Max weight of 600 kg per node                      |
|                                     | Up to 3 000 kg per structural beam                 |
| Theatre-style capacity              | 1 950                                              |
| Classroom-style capacity            | 1 500                                              |
| Banquet-style capacity              | 1 550                                              |
| Cocktail-style capacity             | 1 550                                              |
| Exhibition booth capacity           | 150                                                |
| Kiosk                               | Two                                                |
| Carpets                             | Not included, but can be arranged                  |
|                                     |                                                    |