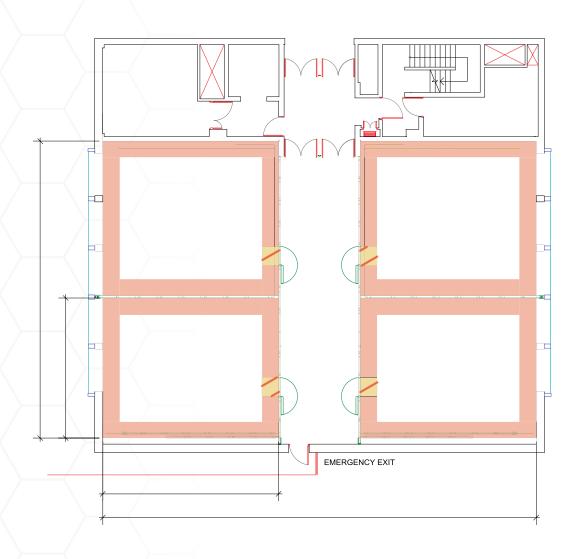

#### CTICC 1 MEETING ROOMS 1.40 & 1.60

| CTICC 1 MEETING ROOMS 1.40 & 1.60 SPECIFICATIONS |                                                                                                           |
|--------------------------------------------------|-----------------------------------------------------------------------------------------------------------|
| Length                                           | 23.4 m                                                                                                    |
| Width                                            | 16 m                                                                                                      |
| Total area                                       | 375 m²                                                                                                    |
| Height                                           | 4 m                                                                                                       |
| Doors: Front-of-house &                          | Width: 3.75 m                                                                                             |
| Service                                          | Height: 2.2 m                                                                                             |
| Air-conditioning                                 | Automatic                                                                                                 |
| Light intensity                                  | 0% or 100% (pre-sets)                                                                                     |
| Light facilities                                 | Downlights                                                                                                |
| Audio-visual                                     | Available from CTICC's preferred service providers                                                        |
| Description                                      | These rooms can be divided into four smaller areas with a maximum capacity of 60 in theatre-style seating |
| Overlooks                                        | Conservatories                                                                                            |
| Theatre-style capacity                           | 330                                                                                                       |
| Classroom-style capacity                         | 220                                                                                                       |
| U-shape-style capacity                           | 69                                                                                                        |
| Banquet-style capacity                           | 220                                                                                                       |
| Banquet buffet-style capacity                    | 180                                                                                                       |
| Cocktail-style capacity                          | 300                                                                                                       |
| Carpets                                          | Standard                                                                                                  |

#### CTICC 1 MEETING ROOM PROJECTION SCREENS

Each breakout room has one electronic projection screen installed – in other words, four in each breakout block on the first floor. The details of these electronic screens are as follows:

• Type 2: 3.65 m x 3.04 m (viewable surface) – on the first floor.