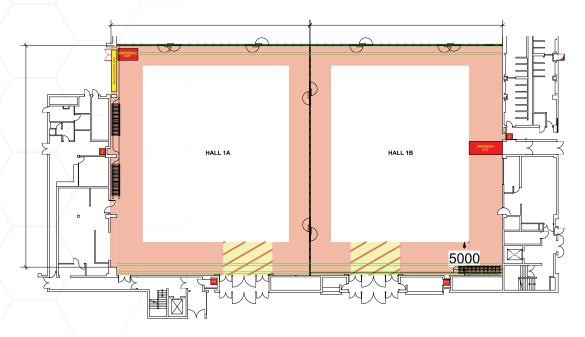

## CTICC 1 EXHIBITION HALL 1A

| EXHIBITION HALL 1A SPECIFICA        | TIONS                                              |
|-------------------------------------|----------------------------------------------------|
| Length                              | 29.9 m                                             |
| Width                               | 34.5 m                                             |
| Total area                          | 1 032 m <sup>2</sup>                               |
| Height                              | 10 m to 18 m                                       |
| Doors: Service                      | D7C/016: 7.2 m (wide) x 5.3 m (high)               |
| Floor loading                       | 1 500 kg/m² (15 kN/m²)                             |
| Air-conditioning                    | Automatic                                          |
| Light intensity                     | 0% or 100% (pre-sets)                              |
| Light facilities                    | Fluorescents and downlights                        |
| Access loading/unloading            | From Marshalling Yard                              |
| Facility trenches                   | In the floor every 4.5 m                           |
| Facility trench content             | Power points                                       |
| Telephone/data points               | Available through the ICT Department               |
| Water/drainage/compressed airline   | Water/drainage available                           |
| Outside broadcasting van connection | Available upon prior arrangement                   |
| Audio-visual                        | Available from CTICC's preferred service providers |
| Large power                         | Bulk supply:                                       |
|                                     | 400 A 3-phase                                      |
|                                     | 125 A 3-phase                                      |
|                                     | 63 A 3-phase                                       |
| Small power                         | 32 A 3-phase                                       |
| Hanging nodes/bars                  | Max weight 600 kg per node                         |
|                                     | Up to 3 000 kg per structural beam                 |
| Theatre-style capacity              | 1 000                                              |
| Classroom-style capacity            | 770                                                |
| Banquet-style capacity              | 800                                                |
| Banquet buffet-style capacity       | 520                                                |
| Cocktail-style capacity             | 800                                                |
| Exhibition booth capacity           | 60                                                 |
| Satellite kitchen                   | One                                                |
| Carpets                             | Not included, but can be arranged                  |

## CTICC 1 EXHIBITION HALL 1B

| EXHIBITION HALL 1B SPECIFICAT       | IONS                                                           |
|-------------------------------------|----------------------------------------------------------------|
| Length                              | 34.5 m                                                         |
| Width                               | 28.9 m                                                         |
| Total area                          | 997 m²                                                         |
| Height                              | 10 m to 18 m                                                   |
| Doors: Service                      | D7C/028: 7.2 m (wide) x 5.3 m (high)                           |
| Floor loading                       | 1 500 kg/m² (15 kN/m²)                                         |
| Air-conditioning                    | Automatic                                                      |
| Light intensity                     | 0% or 100% (pre-sets)                                          |
| Light facilities                    | Fluorescents and downlights                                    |
| Access loading/unloading            | Marshalling Yard via Hall 1A or Hall 2 subject to availability |
| Facility trenches                   | In the floor every 4.5 m                                       |
| Facility trench content             | Power points                                                   |
| Telephone/data points               | Available through the ICT Department                           |
| Water/drainage/compressed airline   | Water/drainage available                                       |
| Outside broadcasting van connection | Available upon prior arrangement                               |
| Audio-visual                        | Available from CTICC's preferred service providers             |
| Large power                         | Bulk supply:                                                   |
|                                     | 400 A 3-phase                                                  |
|                                     | 125 A 3-phase                                                  |
|                                     | 63 A 3-phase                                                   |
| Small power                         | 32 A 3-phase                                                   |
| Hanging nodes/bars                  | Max weight 600 kg per node                                     |
|                                     | Up to 3 000 kg per structural beam                             |
| Theatre-style capacity              | 1 000                                                          |
| Classroom-style capacity            | 730                                                            |
| Banquet-style capacity              | 750                                                            |
| Banquet buffet-style capacity       | 500                                                            |
| Cocktail-style capacity             | 750                                                            |
| Exhibition booth capacity           | 50                                                             |
|                                     |                                                                |
| Kiosk/hatch                         | One                                                            |