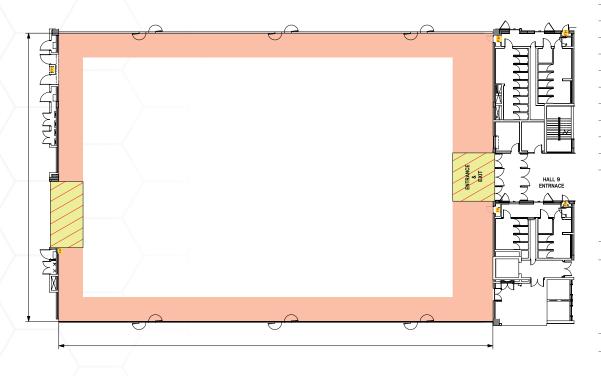

#### CTICC 1 AUDITORIUM 2

This venue is situated off the CTICC's Strelitzia Conservatory, which can be booked for registration, refreshments, and networking.

| AUDITORIUM 2 SPECIFICATIONS                   |                                                                                                                                                  |
|-----------------------------------------------|--------------------------------------------------------------------------------------------------------------------------------------------------|
| Length                                        | 31 m                                                                                                                                             |
| Width                                         | 15.8 m                                                                                                                                           |
| Total area                                    | 490 m²                                                                                                                                           |
| Height                                        | 8 m                                                                                                                                              |
| Doors: Front-of-house                         | Width: 2 m                                                                                                                                       |
|                                               | Height: 2.1 m                                                                                                                                    |
| Air-conditioning                              | Automatic                                                                                                                                        |
| Light intensity                               | 0% or 100% (pre-sets)                                                                                                                            |
| Light facilities                              | Two fixed flybars located in the ceiling                                                                                                         |
| Access loading/unloading                      | From gallery                                                                                                                                     |
| Outside broadcasting van connection           | No, but can be arranged                                                                                                                          |
| Audio-visual (when ordered)                   | Hardwired infrastructure available when ordered with audiovisual, digital switcher, 2 branded laptops, LED lectern, two multiskilled technicians |
| Large power                                   | 200 A bulk supply 3-phase                                                                                                                        |
| Small power                                   | 16 A single phase                                                                                                                                |
| Stage                                         | Neoprene underneath 22 mm shutter board or plywood                                                                                               |
|                                               | Front stage and steps                                                                                                                            |
| Stage dimensions                              | 36.72 m <sup>2</sup>                                                                                                                             |
| Screen                                        | One built into venue: 7.2 m x 4.8 m                                                                                                              |
| Sound system (when ordered with audio-visual) | Two table-top microphones                                                                                                                        |
|                                               | One lectern microphone                                                                                                                           |
| Translation booths                            | Five                                                                                                                                             |
| Projection room                               | One                                                                                                                                              |
| Data projector                                | 9 000 ANSI Lumen Data Projector with a long-throw lens                                                                                           |
| Seating                                       | Numbered in chronological order                                                                                                                  |
| Theatre-style capacity                        | 612                                                                                                                                              |
| Carpets                                       | Standard                                                                                                                                         |