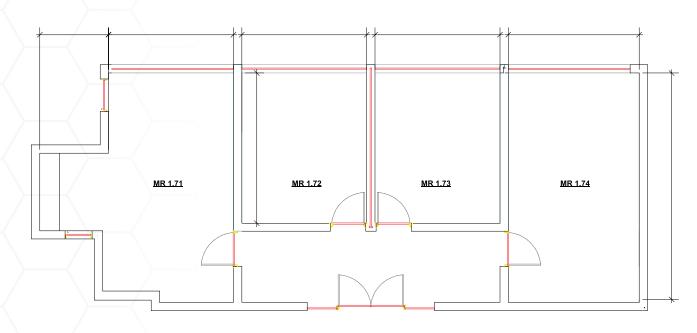

#### CTICC 1 MEETING SUITES 1.71 TO 1.74

| CTICC MEETING SUITE       | 1.71 SPECIFICATIONS                                                                         |
|---------------------------|---------------------------------------------------------------------------------------------|
| Length                    | 7.9 m                                                                                       |
| Width                     | 4.5 m                                                                                       |
| Total area                | 35 m²                                                                                       |
| Height                    | 3.3 m                                                                                       |
| Doors: Front-of-house     | Width: 3.75 m                                                                               |
| & Service                 | Height: 2.2 m                                                                               |
| Air-conditioning          | Automatic                                                                                   |
| Light intensity           | 0% or 100% (pre-sets)                                                                       |
| Light facilities          | Downlights (non-dimmable)                                                                   |
| Audio-visual              | Projector, screen, audio, and support available through CTICC's preferred service providers |
| Description               | VIP Suite                                                                                   |
| Overlooks                 | Exhibition Hall 3                                                                           |
| Theatre-style capacity    | 24                                                                                          |
| Classroom-style capacity  | 18                                                                                          |
| U-shape-style<br>capacity | 15                                                                                          |
| Boardroom-style capacity  | 18                                                                                          |
| Carpets                   | Standard                                                                                    |

## CTICC 1 MEETING SUITES 1.71 TO 1.74

| CTICC MEETING SUITE 1.72 SPECIFICATIONS |                                                                                            |
|-----------------------------------------|--------------------------------------------------------------------------------------------|
| Length                                  | 5.5 m                                                                                      |
| Width                                   | 4.5 m                                                                                      |
| Total area                              | 24 m²                                                                                      |
| Height                                  | 3.3 m                                                                                      |
| Doors: Front-of-house                   | Width: 3.75 m                                                                              |
| & Service                               | Height: 2.2 m                                                                              |
| Air-conditioning                        | Automatic                                                                                  |
| Light intensity                         | 0% or 100% (pre-sets)                                                                      |
| Light facilities                        | Downlights (non-dimmable)                                                                  |
| Audio-visual                            | Projector, screen, audio, and support available through CTICC's preferred service provider |
| Description                             | VIP Suite                                                                                  |
| Overlooks                               | Exhibition Hall 3                                                                          |
| Theatre-style capacity                  | 24                                                                                         |
| Classroom-style capacity                | 18                                                                                         |
| U-shape-style<br>capacity               | 15                                                                                         |
| Boardroom-style capacity                | 18                                                                                         |
| Carpets                                 | Standard                                                                                   |

| CTICC MEETING SUITE 1.73 SPECIFICATIONS |                                                                                            |
|-----------------------------------------|--------------------------------------------------------------------------------------------|
| Length                                  | 5.5 m                                                                                      |
| Width                                   | 4.5 m                                                                                      |
| Total area                              | 24 m²                                                                                      |
| Height                                  | 3.3 m                                                                                      |
| Doors: Front-of-house                   | Width: 3.75 m                                                                              |
| & Service                               | Height: 2.2 m                                                                              |
| Air-conditioning                        | Automatic                                                                                  |
| Light intensity                         | 0% or 100% (pre-sets)                                                                      |
| Light facilities                        | Downlights (non-dimmable)                                                                  |
| Audio-visual                            | Projector, screen, audio, and support available through CTICC's preferred service provider |
| Description                             | VIP Suite                                                                                  |
| Overlooks                               | Exhibition Hall 3                                                                          |
| Theatre-style capacity                  | 24                                                                                         |
| Classroom-style capacity                | 18                                                                                         |
| U-shape-style<br>capacity               | 15                                                                                         |
| Boardroom-style capacity                | 18                                                                                         |
| Carpets                                 | Standard                                                                                   |

| CTICC MEETING SUITE 1.74 SPECIFICATIONS |                                                                                            |  |
|-----------------------------------------|--------------------------------------------------------------------------------------------|--|
| Length                                  | 7.9 m                                                                                      |  |
| Width                                   | 4.5 m                                                                                      |  |
| Total area                              | 35 m²                                                                                      |  |
| Height                                  | 3.3 m                                                                                      |  |
| Doors: Front-of-house                   | Width: 3.75 m                                                                              |  |
| & Service                               | Height: 2.2 m                                                                              |  |
| Air-conditioning                        | Automatic                                                                                  |  |
| Light intensity                         | 0% or 100% (pre-sets)                                                                      |  |
| Light facilities                        | Downlights (non-dimmable)                                                                  |  |
| Audio-visual                            | Projector, screen, audio, and support available through CTICC's preferred service provider |  |
| Description                             | VIP Suite                                                                                  |  |
| Overlooks                               | Exhibition Hall 3                                                                          |  |
| Theatre-style capacity                  | 24                                                                                         |  |
| Classroom-style capacity                | 18                                                                                         |  |
| U-shape-style<br>capacity               | 15                                                                                         |  |
| Boardroom-style capacity                | 18                                                                                         |  |
| Carpets                                 | Standard                                                                                   |  |