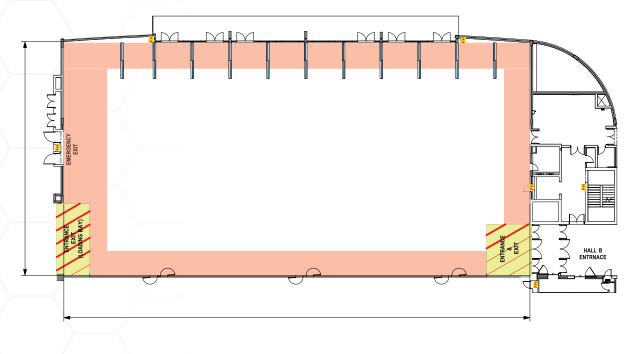

# CTICC | AUDITORIUM 1

| CTICC   AUDITORIUM 1 SPECIFICATIONS                 |                                                                                                                                                         |
|-----------------------------------------------------|---------------------------------------------------------------------------------------------------------------------------------------------------------|
| Length                                              | 47 m                                                                                                                                                    |
| Width                                               | Splayed                                                                                                                                                 |
| Total area                                          | 1 170 m <sup>2</sup>                                                                                                                                    |
| Height (stage to ceiling)                           | 16 m                                                                                                                                                    |
| Doors: Front-of-house                               | Width: 3.8 m x Height: 2.2 m                                                                                                                            |
| Air-conditioning                                    | Automatic                                                                                                                                               |
| Light intensity                                     | 0% or 100% (pre-sets)                                                                                                                                   |
| Access loading/unloading                            | Walter Sisulu entrance                                                                                                                                  |
| Outside broadcasting van connection                 | Yes, available with a connection point                                                                                                                  |
| Audio - visual (when ordered)                       | Hardwired infrastructure available when ordered with audio-visual, digital switcher, two branded laptops, LED lectern, and two multiskilled technicians |
| Large power                                         | 400 A, 63 Amp 3-phase                                                                                                                                   |
| Small power                                         | 16 single-phase                                                                                                                                         |
| Stage                                               | Neoprene underneath 22 mm shutter board                                                                                                                 |
| Stage dimensions                                    | Backstage: 121.69 m <sup>2</sup><br>Stage: 94.77 m <sup>2</sup><br>Forestage: 73.98 m <sup>2</sup>                                                      |
| Screen (when ordered with audio-visual)             | One                                                                                                                                                     |
| Sound system (when ordered with audio-<br>visual)   | Two table-top microphones One lectern microphone Speakers                                                                                               |
| Translation booths                                  | Six                                                                                                                                                     |
| Projection room                                     | One                                                                                                                                                     |
| Orchestra pit (covered if not in use)               | 14.5 m x 8.6 m (12 m²)                                                                                                                                  |
| Data projector (when ordered with audio-<br>visual) | 9 000 ANSI Lumen Data Projector with a long-<br>throw lens                                                                                              |
| Seating                                             | Numbered in numeric order                                                                                                                               |
| Theatre-style capacity                              | 1 516                                                                                                                                                   |
| VIP rooms                                           | Two                                                                                                                                                     |
| Dressing rooms                                      | Two                                                                                                                                                     |
| Green Room                                          | One                                                                                                                                                     |
| Storage room                                        | One                                                                                                                                                     |
| 3                                                   |                                                                                                                                                         |

#### **AUDITORIUM 1 SPECIFICATIONS**

| SCENERY FLY BARS                     |                              |                  |
|--------------------------------------|------------------------------|------------------|
| Scenery bar capacity                 | Fly bars 3 to 5              | 500 kg           |
| Scenery bar capacity                 | Fly bars 2, 6 to 9           | 350 kg           |
| Scenery bar length                   | Fly bar 1                    | Unavailable      |
| Scenery bar length                   | Fly bar 2                    | 10 m             |
| Scenery bar length                   | Fly bars 3, 4 & 5            | 14 m             |
| Scenery bar length                   | Fly bars 6 & 7               | 12 m             |
| Scenery bar length                   | Fly bar 8                    | 10 m             |
| Scenery bar length                   | Fly bar 9                    | 8 m              |
| Scenery bar at maximum raised height | Fly bar 2<br>Fly bars 3 to 9 | 15.3 m<br>16.4 m |
| Scenery bar minimum lowered height   |                              | 1.2 m            |
| Motor unit lifting speed             |                              | 0.25 m/sec       |
| Time for full travel                 | Fly bars 2 to 4              | 51 secs          |
| Time for full travel                 | Fly bars 5 to 9              | 55 secs          |
| Motor size (380 V 3-phase)           | Fly bars 1 to 5              | 2 x 1.1 kW       |
| Motor size (380 V 3-phase)           | Fly bars 6 to 9              | 1.5 kW           |

| FESTOON CURTAIN MECHANISM                  |             |
|--------------------------------------------|-------------|
| Maximum raised height                      | 14.9 m      |
| Reveal speed (vertical travel)             | 0.3 m/sec   |
| Motor size (380 V 3-phase): festoon        | 2 x 0.75 kW |
| Minimum factor of safety on all wire ropes | 10 to 1     |
| Carpets                                    | Standard    |

#### CTICC | AUDITORIUM 1 PROJECTION SCREENS

The fixed-frame screens can be custom-built and applied in various formats (additional). The different screens are:

- Default when ordered with audio-visual Type 1:8 m x 4.5 m with front projection cloth
- Other additional options could be Type 2: 8 m x 5 m with rear projection cloth (one-off)
- Other additional options could be Type 3: 4.5 m x 3 m with front projection cloth (one-off)