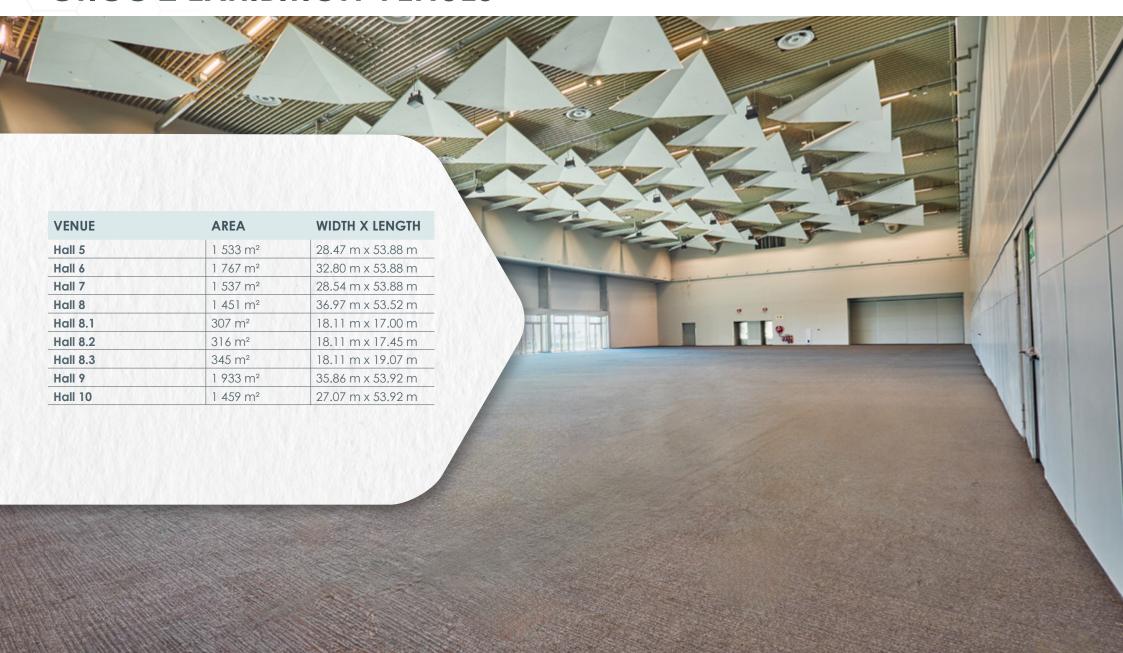

#### CTICC 1 EXHIBITION VENUES

## CTICC 1 EXHIBITION HALL 1

| CTICC 1 EXHIBITION HALL 1           |                                                    |
|-------------------------------------|----------------------------------------------------|
| Length                              | 58.7 m                                             |
| Width                               | 34.5 m                                             |
| Total area                          | 2 029 m <sup>2</sup>                               |
| Height                              | 10 m to 18 m                                       |
| Doors: Service                      | D7C/016: 7.2 m (wide) x 5.3 m (high)               |
| Floor loading                       | 1 500 kg/m² (15 kN/m²)                             |
| Air-conditioning                    | Automatic                                          |
| Light intensity                     | 0% or 100% (pre-sets)                              |
| Light facilities                    | Fluorescents and downlights                        |
| Access loading/unloading            | Moveable doors, access from Marshalling<br>Yard    |
| Facility trenches                   | In the floor every 4.5 m                           |
| Facility trench content             | Power points                                       |
| Telephone/data points               | Available through the ICT Department               |
| Water/drainage/compressed airline   | Water/drainage available                           |
| Outside broadcasting van connection | Available upon prior arrangement                   |
| Audio-visual                        | Available from CTICC's preferred service providers |
| Large power                         | Bulk supply:                                       |
|                                     | 400 A 3-phase                                      |
|                                     | 125 A 3-phase                                      |
|                                     | 63 A 3-phase                                       |
| Small power                         | 32 A 3-phase                                       |
| Hanging nodes/bars                  | Max weight of 600 kg per node                      |
|                                     | Up to 3 000 kg per structural beam                 |
| Theatre-style capacity              | 1 950                                              |
| Classroom-style capacity            | 1 500                                              |
| Banquet-style capacity              | 1 550                                              |
| Cocktail-style capacity             | 1 550                                              |
| Exhibition booth capacity           | 150                                                |
| Kiosk                               | Two                                                |
| Carpets                             | Not included, but can be arranged                  |
|                                     |                                                    |

## CTICC 1 EXHIBITION HALL 1A

| EXHIBITION HALL 1A SPECIFICA        | TIONS                                              |
|-------------------------------------|----------------------------------------------------|
| Length                              | 29.9 m                                             |
| Width                               | 34.5 m                                             |
| Total area                          | 1 032 m <sup>2</sup>                               |
| Height                              | 10 m to 18 m                                       |
| Doors: Service                      | D7C/016: 7.2 m (wide) x 5.3 m (high)               |
| Floor loading                       | 1 500 kg/m² (15 kN/m²)                             |
| Air-conditioning                    | Automatic                                          |
| Light intensity                     | 0% or 100% (pre-sets)                              |
| Light facilities                    | Fluorescents and downlights                        |
| Access loading/unloading            | From Marshalling Yard                              |
| Facility trenches                   | In the floor every 4.5 m                           |
| Facility trench content             | Power points                                       |
| Telephone/data points               | Available through the ICT Department               |
| Water/drainage/compressed airline   | Water/drainage available                           |
| Outside broadcasting van connection | Available upon prior arrangement                   |
| Audio-visual                        | Available from CTICC's preferred service providers |
| Large power                         | Bulk supply:                                       |
|                                     | 400 A 3-phase                                      |
|                                     | 125 A 3-phase                                      |
|                                     | 63 A 3-phase                                       |
| Small power                         | 32 A 3-phase                                       |
| Hanging nodes/bars                  | Max weight 600 kg per node                         |
|                                     | Up to 3 000 kg per structural beam                 |
| Theatre-style capacity              | 1 000                                              |
| Classroom-style capacity            | 770                                                |
| Banquet-style capacity              | 800                                                |
| Banquet buffet-style capacity       | 520                                                |
| Cocktail-style capacity             | 800                                                |
| Exhibition booth capacity           | 60                                                 |
| Satellite kitchen                   | One                                                |
| Carpets                             | Not included, but can be arranged                  |

## CTICC 1 EXHIBITION HALL 1B

| EXHIBITION HALL 1B SPECIFICAT       | IONS                                                           |
|-------------------------------------|----------------------------------------------------------------|
| Length                              | 34.5 m                                                         |
| Width                               | 28.9 m                                                         |
| Total area                          | 997 m²                                                         |
| Height                              | 10 m to 18 m                                                   |
| Doors: Service                      | D7C/028: 7.2 m (wide) x 5.3 m (high)                           |
| Floor loading                       | 1 500 kg/m² (15 kN/m²)                                         |
| Air-conditioning                    | Automatic                                                      |
| Light intensity                     | 0% or 100% (pre-sets)                                          |
| Light facilities                    | Fluorescents and downlights                                    |
| Access loading/unloading            | Marshalling Yard via Hall 1A or Hall 2 subject to availability |
| Facility trenches                   | In the floor every 4.5 m                                       |
| Facility trench content             | Power points                                                   |
| Telephone/data points               | Available through the ICT Department                           |
| Water/drainage/compressed airline   | Water/drainage available                                       |
| Outside broadcasting van connection | Available upon prior arrangement                               |
| Audio-visual                        | Available from CTICC's preferred service providers             |
| Large power                         | Bulk supply:                                                   |
|                                     | 400 A 3-phase                                                  |
|                                     | 125 A 3-phase                                                  |
|                                     | 63 A 3-phase                                                   |
| Small power                         | 32 A 3-phase                                                   |
| Hanging nodes/bars                  | Max weight 600 kg per node                                     |
|                                     | Up to 3 000 kg per structural beam                             |
| Theatre-style capacity              | 1 000                                                          |
| Classroom-style capacity            | 730                                                            |
| Banquet-style capacity              | 750                                                            |
| Banquet buffet-style capacity       | 500                                                            |
| Cocktail-style capacity             | 750                                                            |
| Exhibition booth capacity           | 50                                                             |
|                                     |                                                                |
| Kiosk/hatch                         | One                                                            |

## CTICC 1 EXHIBITION HALL 2

| EXHIBITION HALL 2 SPECIFICATIONS    |                                                    |
|-------------------------------------|----------------------------------------------------|
| Length                              | 63.6 m                                             |
| Width                               | 33.3 m                                             |
| Total area                          | 2 118 m <sup>2</sup>                               |
| Height                              | 10 m to 18 m                                       |
| Doors: Service                      | D7C/028: 7.2 m (wide) x 5.3 m (high)               |
| Floor loading                       | 3 000 kg/m² (30 kN/m²)                             |
| Air-conditioning                    | Automatic                                          |
| Light intensity                     | 0% or 100% (pre-sets)                              |
| Light facilities                    | Fluorescents and downlights                        |
| Access loading/unloading            | Marshalling Yard                                   |
| Facility trenches                   | In the floor every 4.5 m                           |
| Facility trench content             | Power points                                       |
| Telephone/data points               | Available through the ICT Department               |
| Water/drainage/compressed airline   | Water/drainage available                           |
| Outside broadcasting van connection | Available upon prior arrangement                   |
| Audio-visual                        | Available from CTICC's preferred service providers |
| Large power                         | Bulk supply:                                       |
|                                     | 400 A 3-phase                                      |
|                                     | 125 A 3-phase                                      |
|                                     | 63 A 3-phase                                       |
| Small power                         | 32 A 3-phase                                       |
| Hanging nodes/bars                  | Max weight 600 kg per node                         |
|                                     | Up to 3 000 kg per structural beam                 |
| Theatre-style capacity              | 950                                                |
| Classroom-style capacity            | 730                                                |
| Banquet-style capacity              | 750                                                |
| Banquet buffet-style capacity       | 460                                                |
| Cocktail-style capacity             | 750                                                |
| Exhibition booth capacity           | 50                                                 |
| Kiosk                               | One                                                |
| Carpets                             | Not included, but can be arranged                  |

## CTICC 1 EXHIBITION HALL 3

| EXHIBITION HALL 3 SPECIFICATIONS    |                                          |  |
|-------------------------------------|------------------------------------------|--|
| Length                              | 67.8 m                                   |  |
| Width                               | 33.3 m                                   |  |
| Total area                          | 2 258 m²                                 |  |
| Height                              | 10 m to 18 m                             |  |
| Doors: Service                      | D7C/040: 7.2 m (wide) x 5.3 m (high)     |  |
| Floor loading                       | 3 000 kg/m² (30 kN/m²)                   |  |
| Air-conditioning                    | Automatic                                |  |
| Light intensity                     | 0% or 100% (pre-sets)                    |  |
| Light facilities                    | Fluorescents and downlights              |  |
| Access loading/unloading            | Marshalling Yard                         |  |
| Facility trenches                   | In the floor every 4.5 m                 |  |
| Facility trench content             | Power points                             |  |
| Telephone/data points               | Available through the ICT Department     |  |
| Water/drainage/compressed airline   | Water/drainage available                 |  |
| Outside broadcasting van connection | Available upon prior arrangement         |  |
| Audio-visual                        | Available from CTICC's preferred service |  |
|                                     | providers                                |  |
| Large power                         | Bulk supply:                             |  |
|                                     | 400 A 3-phase                            |  |
|                                     | 125 A 3-phase                            |  |
|                                     | 63 A 3-phase                             |  |
| Small power                         | 32 A 3-phase                             |  |
| Hanging nodes/bars                  | Max weight 600 kg per node               |  |
|                                     | Up to 3 000 kg per structural beam       |  |
| Theatre-style capacity              | 2 200                                    |  |
| Classroom-style capacity            | 1 690                                    |  |
| Banquet-style capacity              | 1 800                                    |  |
| Banquet buffet-style capacity       | 1 200                                    |  |
| Cocktail-style capacity             | 1 700                                    |  |
| Exhibition booth capacity           | 141                                      |  |
| Kiosk                               | One                                      |  |
| Carpets                             | Not included, but can be arranged        |  |

## CTICC 1 EXHIBITION HALL 4A

| EXHIBITION HALL 4A SPECIFICATIONS   |                                                    |
|-------------------------------------|----------------------------------------------------|
| Length                              | 71.5 m                                             |
| Width                               | 41.7 m                                             |
| Total area                          | 2 982 m²                                           |
| Height                              | 10 m to 18 m                                       |
| Doors: Service                      | D7C/050: 7.2 m (wide) x 5.3 m (high)               |
| Floor loading                       | 1 500 kg/m² (15 kN/m²)                             |
| Air-conditioning                    | Automatic                                          |
| Light intensity                     | 0% or 100% (pre-sets)                              |
| Light facilities                    | Fluorescents and downlights                        |
| Access loading/unloading            | Marshalling Yard                                   |
| Facility trenches                   | In the floor every 4.5 m                           |
| Facility trench content             | Power points                                       |
| Telephone/data points               | Available through the ICT Department               |
| Water/drainage/compressed airline   | Water/drainage available                           |
| Outside broadcasting van connection | Available upon prior arrangement                   |
| Audio-visual                        | Available from CTICC's preferred service providers |
| Large power                         | Bulk supply:                                       |
|                                     | 400 A 3-phase                                      |
|                                     | 125 A 3-phase                                      |
|                                     | 63 A 3-phase                                       |
| Small power                         | 32 A 3-phase                                       |
| Hanging nodes/bars                  | Max weight 600 kg per node                         |
|                                     | Up to 3 000 kg per structural beam                 |
| Theatre-style capacity              | 2 400                                              |
| Classroom-style capacity            | 1 850                                              |
| Banquet-style capacity              | 2 000                                              |
| Banquet buffet-style capacity       | 1 530                                              |
| Cocktail-style capacity             | 1 900                                              |
| Exhibition booth capacity           | 186                                                |
| Kiosk                               | None                                               |
| Carpets                             | Not included, but can be arranged                  |

## CTICC 1 EXHIBITION HALL 4B

| EXHIBITION HALL 4B SPECIFICATIONS   |                                                           |
|-------------------------------------|-----------------------------------------------------------|
| Length                              | 70 m                                                      |
| Width                               | 18.1 m                                                    |
| Total area                          | 1 267 m <sup>2</sup>                                      |
| Height                              | 9 m                                                       |
| Doors: Front-of-house               | 1.61 m x 2.32 m                                           |
| Doors: Service                      | 7.98 m x 5.90 m                                           |
| Floor loading                       | 1 500 kg/m² (15 kN/m²)                                    |
| Air-conditioning                    | Automatic                                                 |
| Light intensity                     | 0% or 100% (pre-sets)                                     |
| Light facilities                    | Fluorescents and downlights                               |
| Access loading/unloading            | Load in via ramp directly outside the Marshalling<br>Yard |
| Facility trenches                   | In the floor every 4.5 m                                  |
| Facility trench content             | Power points                                              |
| Telephone/data points               | Available through the ICT Department                      |
| Water/drainage/compressed airline   | Water/drainage available                                  |
| Outside broadcasting van connection | Available upon prior arrangement                          |
| Audio-visual                        | Available from CTICC's preferred service providers        |
| Large power                         | Bulk supply:                                              |
|                                     | 400 A 3-phase                                             |
|                                     | 125 A 3-phase                                             |
| Small power                         | 63 A 3-phase                                              |
| Hanging nodes/bars                  | 32 A 3-phase                                              |
|                                     | Max weight 250 kg per node                                |
|                                     | Up to 1 500 kg per structural beam                        |
| Theatre-style capacity              | 1 000                                                     |
| Classroom-style capacity            | 770                                                       |
| Banquet-style capacity              | 800                                                       |
| Banquet buffet-style capacity       | 520                                                       |
| Cocktail-style capacity             | 800                                                       |
| Exhibition booth capacity           | 70                                                        |
| Carpets                             | Not included, but can be arranged                         |