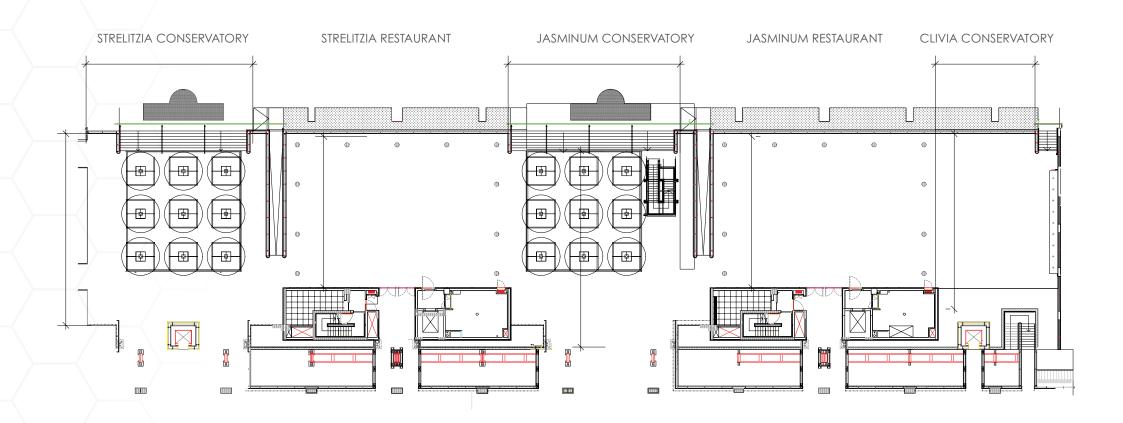

|  |
| Cocktail-style capacity       | 250                   |  |
| U-shape-style capacity        | 69                    |  |
| Boardroom-style capacity      | 60                    |  |
| Carpets                       | Standard              |  |

| ROOF TERRACE FOYER   INSIDE |        |  |
|-----------------------------|--------|--|
| Length                      | 15 m   |  |
| Width                       | 12 m   |  |
| Total area                  | 180 m² |  |
| Height                      | 4.2 m  |  |

| ROOF TERRACE BALCONY   OUTSIDE |        |  |
|--------------------------------|--------|--|
| Length                         | 20 m   |  |
| Width                          | 7 m    |  |
| Total area                     | 147 m² |  |





#### **RESTAURANTS & CONSERVATORIES**









#### **CTICC 2 EXHIBITION VENUES**





# CTICC 2 EXHIBITION HALL 5 | LEVEL 1



| CTICC 2 EXHIBITION HALL 5   LEVEL 1   |                                                      |  |
|---------------------------------------|------------------------------------------------------|--|
| Length                                | 53.88 m                                              |  |
| Width                                 | 28.47 m                                              |  |
| Total area                            | 1 533 m²                                             |  |
| Height                                | 9 m to 12 m                                          |  |
| Doors                                 | Front-of-house                                       |  |
| Service d