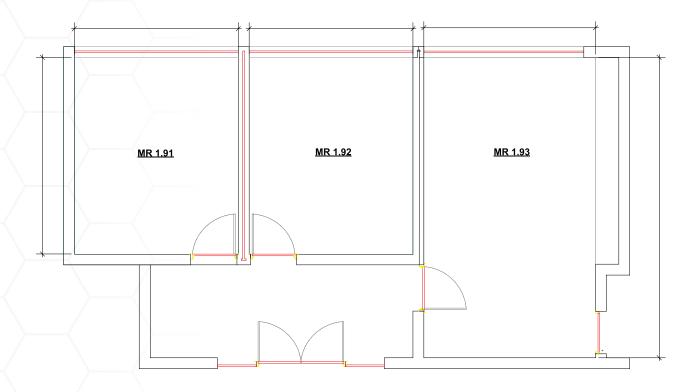

#### CTICC 1 MEETING SUITES 1.91 - 1.93

| CTICC MEETING SUITE 1.91 SPECIFICATIONS |                                                                                             |
|-----------------------------------------|---------------------------------------------------------------------------------------------|
| Length                                  | 5.5 m                                                                                       |
| Width                                   | 4.5 m                                                                                       |
| Total area                              | 25 m²                                                                                       |
| Height                                  | 3.3 m                                                                                       |
| Doors: Front-of-house                   | Width: 3.75 m                                                                               |
| & Service                               | Height: 2.2 m                                                                               |
| Air-conditioning                        | Automatic                                                                                   |
| Light intensity                         | 0% or 100% (pre-sets)                                                                       |
| Light facilities                        | Downlights (non-dimmable)                                                                   |
| Audio-visual                            | Projector, screen, audio, and support available through CTICC's preferred service providers |
| Description                             | VIP Suite                                                                                   |
| Overlooks                               | Exhibition Hall 4A                                                                          |
| Theatre-style capacity                  | 24                                                                                          |
| Classroom-style capacity                | 18                                                                                          |
| U-shape-style capacity                  | 15                                                                                          |
| Boardroom-style capacity                | 18                                                                                          |
| Carpets                                 | Standard                                                                                    |

## CTICC 1 MEETING SUITES 1.91 - 1.93

| CTICC MEETING SUITE 1.92 SPECIFICATIONS |                                                                                             |  |
|-----------------------------------------|---------------------------------------------------------------------------------------------|--|
| Length                                  | 5.5 m                                                                                       |  |
| Width                                   | 4.5 m                                                                                       |  |
| Total area                              | 25 m²                                                                                       |  |
| Height                                  | 3.3 m                                                                                       |  |
| Doors: Front-of-house                   | Width: 3.75 m                                                                               |  |
| & Service                               | Height: 2.2 m                                                                               |  |
| Air-conditioning                        | Automatic                                                                                   |  |
| Light intensity                         | 0% or 100% (pre-sets)                                                                       |  |
| Light facilities                        | Downlights (non-dimmable)                                                                   |  |
| Audio-visual                            | Projector, screen, audio, and support available through CTICC's preferred service providers |  |
| Description                             | VIP Suite                                                                                   |  |
| Overlooks                               | Exhibition Hall 4A                                                                          |  |
| Theatre-style capacity                  | 24                                                                                          |  |
| Classroom-style capacity                | 18                                                                                          |  |
| U-shape-style capacity                  | 15                                                                                          |  |
| Boardroom-style capacity                | 18                                                                                          |  |
| Carpets                                 | Standard                                                                                    |  |

| CTICC MEETING SUITE 1.93 SPECIFICATIONS |                                                                                            |  |
|-----------------------------------------|--------------------------------------------------------------------------------------------|--|
| Length                                  | 7.9 m                                                                                      |  |
| Width                                   | 4.5 m                                                                                      |  |
| Total area                              | 35 m <sup>2</sup>                                                                          |  |
| Height                                  | 3.3 m                                                                                      |  |
| Doors: Front-of-house                   | <b>e</b> Width: 3.75 m                                                                     |  |
| & Service                               | Height: 2.2 m                                                                              |  |
| Air-conditioning                        | Automatic                                                                                  |  |
| Light intensity                         | 0% or 100% (pre-sets)                                                                      |  |
| Light facilities                        | Downlights (non-dimmable)                                                                  |  |
| Audio-visual                            | Projector, screen, audio, and support available through CTICC's preferred service provider |  |
| Description                             | VIP Suite with bathroom/shower and kitchenette                                             |  |
| Overlooks                               | Exhibition Hall 4A                                                                         |  |
| Theatre-style capacity                  | 24                                                                                         |  |
| Classroom-style capacity                | 18                                                                                         |  |
| U-shape-style<br>capacity               | 15                                                                                         |  |
| Boardroom-style capacity                | 18                                                                                         |  |
| Carpets                                 | Standard                                                                                   |  |