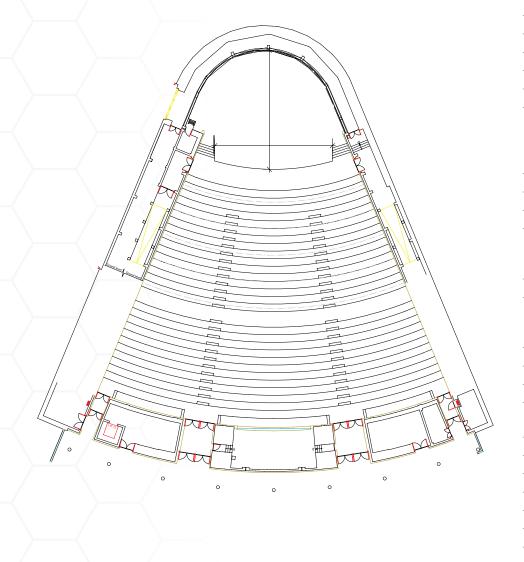

# CTICC | AUDITORIUM 1

| CTICC   AUDITORIUM 1 SPECIFICATIONS                 |                                                                                                                                                         |
|-----------------------------------------------------|---------------------------------------------------------------------------------------------------------------------------------------------------------|
| Length                                              | 47 m                                                                                                                                                    |
| Width                                               | Splayed                                                                                                                                                 |
| Total area                                          | 1 170 m <sup>2</sup>                                                                                                                                    |
| Height (stage to ceiling)                           | 16 m                                                                                                                                                    |
| Doors: Front-of-house                               | Width: 3.8 m x Height: 2.2 m                                                                                                                            |
| Air-conditioning                                    | Automatic                                                                                                                                               |
| Light intensity                                     | 0% or 100% (pre-sets)                                                                                                                                   |
| Access loading/unloading                            | Walter Sisulu entrance                                                                                                                                  |
| Outside broadcasting van connection                 | Yes, available with a connection point                                                                                                                  |
| Audio - visual (when ordered)                       | Hardwired infrastructure available when ordered with audio-visual, digital switcher, two branded laptops, LED lectern, and two multiskilled technicians |
| Large power                                         | 400 A, 63 Amp 3-phase                                                                                                                                   |
| Small power                                         | 16 single-phase                                                                                                                                         |
| Stage                                               | Neoprene underneath 22 mm shutter board                                                                                                                 |
| Stage dimensions                                    | Backstage: 121.69 m <sup>2</sup><br>Stage: 94.77 m <sup>2</sup><br>Forestage: 73.98 m <sup>2</sup>                                                      |
| Screen (when ordered with audio-visual)             | One                                                                                                                                                     |
| Sound system (when ordered with audio-<br>visual)   | Two table-top microphones One lectern microphone Speakers                                                                                               |
| Translation booths                                  | Six                                                                                                                                                     |
| Projection room                                     | One                                                                                                                                                     |
| Orchestra pit (covered if not in use)               | 14.5 m x 8.6 m (12 m²)                                                                                                                                  |
| Data projector (when ordered with audio-<br>visual) | 9 000 ANSI Lumen Data Projector with a long-<br>throw lens                                                                                              |
| Seating                                             | Numbered in numeric order                                                                                                                               |
| Theatre-style capacity                              | 1 516                                                                                                                                                   |
| VIP rooms                                           | Two                                                                                                                                                     |
| Dressing rooms                                      | Two                                                                                                                                                     |
| Green Room                                          | One                                                                                                                                                     |
| Storage room                                        | One                                                                                                                                                     |
| 3                                                   |                                                                                                                                                         |