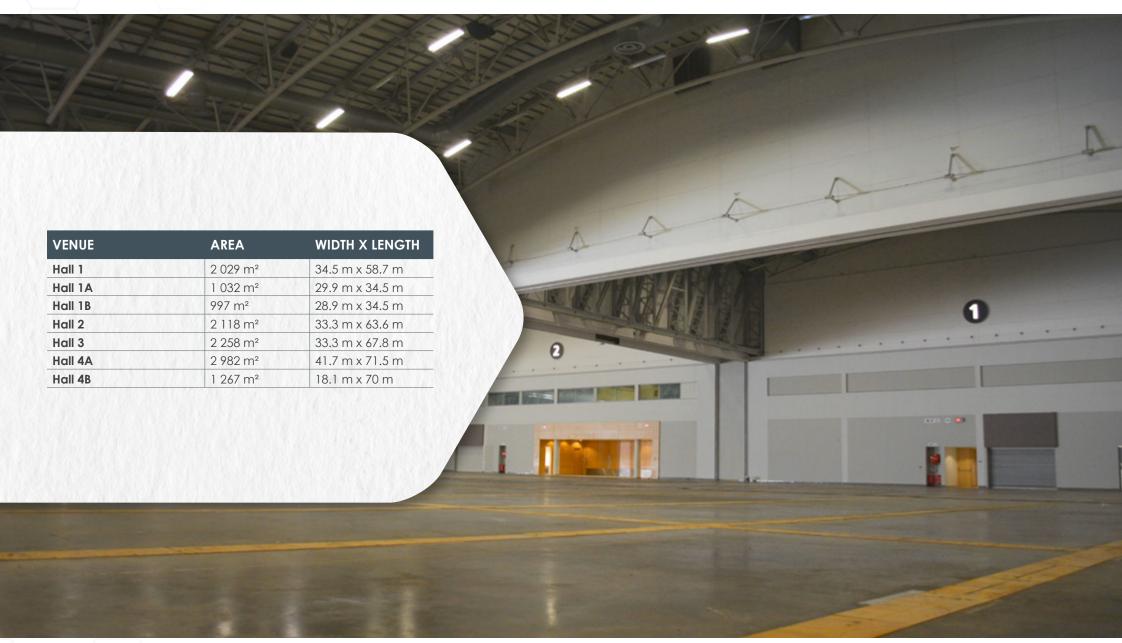

## CTICC 1 EXHIBITION HALL 1

| CTICC 1 EXHIBITION HALL 1           |                                                    |
|-------------------------------------|----------------------------------------------------|
| Length                              | 58.7 m                                             |
| Width                               | 34.5 m                                             |
| Total area                          | 2 029 m <sup>2</sup>                               |
| Height                              | 10 m to 18 m                                       |
| Doors: Service                      | D7C/016: 7.2 m (wide) x 5.3 m (high)               |
| Floor loading                       | 1 500 kg/m² (15 kN/m²)                             |
| Air-conditioning                    | Automatic                                          |
| Light intensity                     | 0% or 100% (pre-sets)                              |
| Light facilities                    | Fluorescents and downlights                        |
| Access loading/unloading            | Moveable doors, access from Marshalling<br>Yard    |
| Facility trenches                   | In the floor every 4.5 m                           |
| Facility trench content             | Power points                                       |
| Telephone/data points               | Available through the ICT Department               |
| Water/drainage/compressed airline   | Water/drainage available                           |
| Outside broadcasting van connection | Available upon prior arrangement                   |
| Audio-visual                        | Available from CTICC's preferred service providers |
| Large power                         | Bulk supply:                                       |
|                                     | 400 A 3-phase                                      |
|                                     | 125 A 3-phase                                      |
|                                     | 63 A 3-phase                                       |
| Small power                         | 32 A 3-phase                                       |
| Hanging nodes/bars                  | Max weight of 600 kg per node                      |
|                                     | Up to 3 000 kg per structural beam                 |
| Theatre-style capacity              | 1 950                                              |
| Classroom-style capacity            | 1 500                                              |
| Banquet-style capacity              | 1 550                                              |
| Cocktail-style capacity             | 1 550                                              |
| Exhibition booth capacity           | 150                                                |
| Kiosk                               | Two                                                |
| Carpets                             | Not included, but can be arranged                  |
|                                     |                                                    |

## CTICC 1 EXHIBITION HALL 1A

| EXHIBITION HALL 1A SPECIFICA        | TIONS                                              |
|-------------------------------------|----------------------------------------------------|
| Length                              | 29.9 m                                             |
| Width                               | 34.5 m                                             |
| Total area                          | 1 032 m <sup>2</sup>                               |
| Height                              | 10 m to 18 m                                       |
| Doors: Service                      | D7C/016: 7.2 m (wide) x 5.3 m (high)               |
| Floor loading                       | 1 500 kg/m² (15 kN/m²)                             |
| Air-conditioning                    | Automatic                                          |
| Light intensity                     | 0% or 100% (pre-sets)                              |
| Light facilities                    | Fluorescents and downlights                        |
| Access loading/unloading            | From Marshalling Yard                              |
| Facility trenches                   | In the floor every 4.5 m                           |
| Facility trench content             | Power points                                       |
| Telephone/data points               | Available through the ICT Department               |
| Water/drainage/compressed airline   | Water/drainage available                           |
| Outside broadcasting van connection | Available upon prior arrangement                   |
| Audio-visual                        | Available from CTICC's preferred service providers |
| Large power                         | Bulk supply:                                       |
|                                     | 400 A 3-phase                                      |
|                                     | 125 A 3-phase                                      |
|                                     | 63 A 3-phase                                       |
| Small power                         | 32 A 3-phase                                       |
| Hanging nodes/bars                  | Max weight 600 kg per node                         |
|                                     | Up to 3 000 kg per structural beam                 |
| Theatre-style capacity              | 1 000                                              |
| Classroom-style capacity            | 770                                                |
| Banquet-style capacity              | 800                                                |
| Banquet buffet-style capacity       | 520                                                |
| Cocktail-style capacity             | 800                                                |
| Exhibition booth capacity           | 60                                                 |
| Satellite kitchen                   | One                                                |
| Carpets                             | Not included, but can be arranged                  |

## CTICC 1 EXHIBITION HALL 1B

| EXHIBITION HALL 1B SPECIFICAT       | IONS                                                           |
|-------------------------------------|----------------------------------------------------------------|
| Length                              | 34.5 m                                                         |
| Width                               | 28.9 m                                                         |
| Total area                          | 997 m²                                                         |
| Height                              | 10 m to 18 m                                                   |
| Doors: Service                      | D7C/028: 7.2 m (wide) x 5.3 m (high)                           |
| Floor loading                       | 1 500 kg/m² (15 kN/m²)                                         |
| Air-conditioning                    | Automatic                                                      |
| Light intensity                     | 0% or 100% (pre-sets)                                          |
| Light facilities                    | Fluorescents and downlights                                    |
| Access loading/unloading            | Marshalling Yard via Hall 1A or Hall 2 subject to availability |
| Facility trenches                   | In the floor every 4.5 m                                       |
| Facility trench content             | Power points                                                   |
| Telephone/data points               | Available through the ICT Department                           |
| Water/drainage/compressed airline   | Water/drainage available                                       |
| Outside broadcasting van connection | Available upon prior arrangement                               |
| Audio-visual                        | Available from CTICC's preferred service providers             |
| Large power                         | Bulk supply:                                                   |
|                                     | 400 A 3-phase                                                  |
|                                     | 125 A 3-phase                                                  |
|                                     | 63 A 3-phase                                                   |
| Small power                         | 32 A 3-phase                                                   |
| Hanging nodes/bars                  | Max weight 600 kg per node                                     |
|                                     | Up to 3 000 kg per structural beam                             |
| Theatre-style capacity              | 1 000                                                          |
| Classroom-style capacity            | 730                                                            |
| Banquet-style capacity              | 750                                                            |
| Banquet buffet-style capacity       | 500                                                            |
| Cocktail-style capacity             | 750                                                            |
| Exhibition booth capacity           | 50                                                             |
|                                     |                                                                |
| Kiosk/hatch                         | One                                                            |

## CTICC 1 EXHIBITION HALL 2

| EXHIBITION HALL 2 SPECIFICATIONS    |                                                    |
|-------------------------------------|----------------------------------------------------|
| Length                              | 63.6 m                                             |
| Width                               | 33.3 m                                             |
| Total area                          | 2 118 m <sup>2</sup>                               |
| Height                              | 10 m to 18 m                                       |
| Doors: Service                      | D7C/028: 7.2 m (wide) x 5.3 m (high)               |
| Floor loading                       | 3 000 kg/m² (30 kN/m²)                             |
| Air-conditioning                    | Automatic                                          |
| Light intensity                     | 0% or 100% (pre-sets)                              |
| Light facilities                    | Fluorescents and downlights                        |
| Access loading/unloading            | Marshalling Yard                                   |
| Facility trenches                   | In the floor every 4.5 m                           |
| Facility trench content             | Power points                                       |
| Telephone/data points               | Available through the ICT Department               |
| Water/drainage/compressed airline   | Water/drainage available                           |
| Outside broadcasting van connection | Available upon prior arrangement                   |
| Audio-visual                        | Available from CTICC's preferred service providers |
| Large power                         | Bulk supply:                                       |
|                                     | 400 A 3-phase                                      |
|                                     | 125 A 3-phase                                      |
|                                     | 63 A 3-phase                                       |
| Small power                         | 32 A 3-phase                                       |
| Hanging nodes/bars                  | Max weight 600 kg per node                         |
|                                     | Up to 3 000 kg per structural beam                 |
| Theatre-style capacity              | 950                                                |
| Classroom-style capacity            | 730                                                |
| Banquet-style capacity              | 750                                                |
| Banquet buffet-style capacity       | 460                                                |
| Cocktail-style capacity             | 750                                                |
| Exhibition booth capacity           | 50                                                 |
| Kiosk                               | One                                                |
| Carpets                             | Not included, but can be arranged                  |

## CTICC 1 EXHIBITION HALL 3

| EXHIBITION HALL 3 SPECIFICATIONS    |                                          |  |
|-------------------------------------|------------------------------------------|--|
| Length                              | 67.8 m                                   |  |
| Width                               | 33.3 m                                   |  |
| Total area                          | 2 258 m²                                 |  |
| Height                              | 10 m to 18 m                             |  |
| Doors: Service                      | D7C/040: 7.2 m (wide) x 5.3 m (high)     |  |
| Floor loading                       | 3 000 kg/m² (30 kN/m²)                   |  |
| Air-conditioning                    | Automatic                                |  |
| Light intensity                     | 0% or 100% (pre-sets)                    |  |
| Light facilities                    | Fluorescents and downlights              |  |
| Access loading/unloading            | Marshalling Yard                         |  |
| Facility trenches                   | In the floor every 4.5 m                 |  |
| Facility trench content             | Power points                             |  |
| Telephone/data points               | Available through the ICT Department     |  |
| Water/drainage/compressed airline   | Water/drainage available                 |  |
| Outside broadcasting van connection | Available upon prior arrangement         |  |
| Audio-visual                        | Available from CTICC's preferred service |  |
|                                     | providers                                |  |
| Large power                         | Bulk supply:                             |  |
|                                     | 400 A 3-phase                            |  |
|                                     | 125 A 3-phase                            |  |
|                                     | 63 A 3-phase                             |  |
| Small power                         | 32 A 3-phase                             |  |
| Hanging nodes/bars                  | Max weight 600 kg per node               |  |
|                                     | Up to 3 000 kg per structural beam       |  |
| Theatre-style capacity              | 2 200                                    |  |
| Classroom-style capacity            | 1 690                                    |  |
| Banquet-style capacity              | 1 800                                    |  |
| Banquet buffet-style capacity       | 1 200                                    |  |
| Cocktail-style capacity             | 1 700                                    |  |
| Exhibition booth capacity           | 141                                      |  |
| Kiosk                               | One                                      |  |
| Carpets                             | Not included, but can be arranged        |  |

## CTICC 1 EXHIBITION HALL 4A

| EXHIBITION HALL 4A SPECIFICATIONS   |                                                    |
|-------------------------------------|----------------------------------------------------|
| Length                              | 71.5 m                                             |
| Width                               | 41.7 m                                             |
| Total area                          | 2 982 m²                                           |
| Height                              | 10 m to 18 m                                       |
| Doors: Service                      | D7C/050: 7.2 m (wide) x 5.3 m (high)               |
| Floor loading                       | 1 500 kg/m² (15 kN/m²)                             |
| Air-conditioning                    | Automatic                                          |
| Light intensity                     | 0% or 100% (pre-sets)                              |
| Light facilities                    | Fluorescents and downlights                        |
| Access loading/unloading            | Marshalling Yard                                   |
| Facility trenches                   | In the floor every 4.5 m                           |
| Facility trench content             | Power points                                       |
| Telephone/data points               | Available through the ICT Department               |
| Water/drainage/compressed airline   | Water/drainage available                           |
| Outside broadcasting van connection | Available upon prior arrangement                   |
| Audio-visual                        | Available from CTICC's preferred service providers |
| Large power                         | Bulk supply:                                       |
|                                     | 400 A 3-phase                                      |
|                                     | 125 A 3-phase                                      |
|                                     | 63 A 3-phase                                       |
| Small power                         | 32 A 3-phase                                       |
| Hanging nodes/bars                  | Max weight 600 kg per node                         |
|                                     | Up to 3 000 kg per structural beam                 |
| Theatre-style capacity              | 2 400                                              |
| Classroom-style capacity            | 1 850                                              |
| Banquet-style capacity              | 2 000                                              |
| Banquet buffet-style capacity       | 1 530                                              |
| Cocktail-style capacity             | 1 900                                              |
| Exhibition booth capacity           | 186                                                |
| Kiosk                               | None                                               |
| Carpets                             | Not included, but can be arranged                  |

## CTICC 1 EXHIBITION HALL 4B

| EXHIBITION HALL 4B SPECIFICATIONS   |                                                           |
|-------------------------------------|-----------------------------------------------------------|
| Length                              | 70 m                                                      |
| Width                               | 18.1 m                                                    |
| Total area                          | 1 267 m <sup>2</sup>                                      |
| Height                              | 9 m                                                       |
| Doors: Front-of-house               | 1.61 m x 2.32 m                                           |
| Doors: Service                      | 7.98 m x 5.90 m                                           |
| Floor loading                       | 1 500 kg/m² (15 kN/m²)                                    |
| Air-conditioning                    | Automatic                                                 |
| Light intensity                     | 0% or 100% (pre-sets)                                     |
| Light facilities                    | Fluorescents and downlights                               |
| Access loading/unloading            | Load in via ramp directly outside the Marshalling<br>Yard |
| Facility trenches                   | In the floor every 4.5 m                                  |
| Facility trench content             | Power points                                              |
| Telephone/data points               | Available through the ICT Department                      |
| Water/drainage/compressed airline   | Water/drainage available                                  |
| Outside broadcasting van connection | Available upon prior arrangement                          |
| Audio-visual                        | Available from CTICC's preferred service providers        |
| Large power                         | Bulk supply:                                              |
|                                     | 400 A 3-phase                                             |
|                                     | 125 A 3-phase                                             |
| Small power                         | 63 A 3-phase                                              |
| Hanging nodes/bars                  | 32 A 3-phase                                              |
|                                     | Max weight 250 kg per node                                |
|                                     | Up to 1 500 kg per structural beam                        |
| Theatre-style capacity              | 1 000                                                     |
| Classroom-style capacity            | 770                                                       |
| Banquet-style capacity              | 800                                                       |
| Banquet buffet-style capacity       | 520                                                       |
| Cocktail-style capacity             | 800                                                       |
| Exhibition booth capacity           | 70                                                        |
| Carpets                             | Not included, but can be arranged                         |