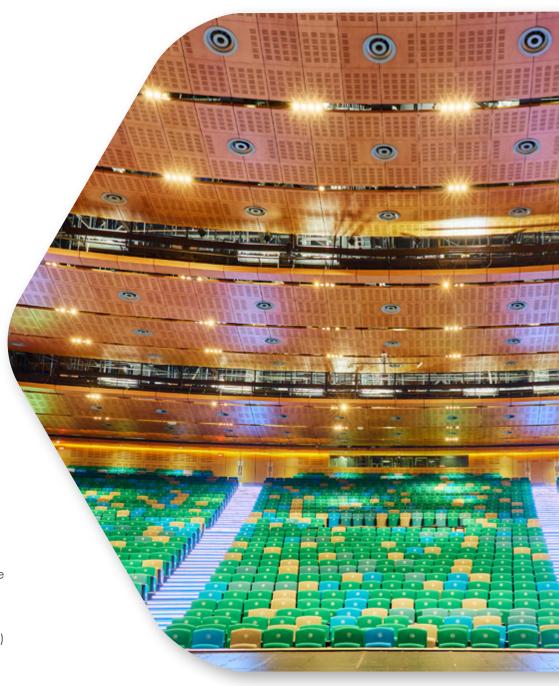

# CTICC | AUDITORIUM 1

| CTICC   AUDITORIUM 1 SPECIFICATIONS                 |                                                                                                                                                         |
|-----------------------------------------------------|---------------------------------------------------------------------------------------------------------------------------------------------------------|
| Length                                              | 47 m                                                                                                                                                    |
| Width                                               | Splayed                                                                                                                                                 |
| Total area                                          | 1 170 m <sup>2</sup>                                                                                                                                    |
| Height (stage to ceiling)                           | 16 m                                                                                                                                                    |
| Doors: Front-of-house                               | Width: 3.8 m x Height: 2.2 m                                                                                                                            |
| Air-conditioning                                    | Automatic                                                                                                                                               |
| Light intensity                                     | 0% or 100% (pre-sets)                                                                                                                                   |
| Access loading/unloading                            | Walter Sisulu entrance                                                                                                                                  |
| Outside broadcasting van connection                 | Yes, available with a connection point                                                                                                                  |
| Audio - visual (when ordered)                       | Hardwired infrastructure available when ordered with audio-visual, digital switcher, two branded laptops, LED lectern, and two multiskilled technicians |
| Large power                                         | 400 A, 63 Amp 3-phase                                                                                                                                   |
| Small power                                         | 16 single-phase                                                                                                                                         |
| Stage                                               | Neoprene underneath 22 mm shutter board                                                                                                                 |
| Stage dimensions                                    | Backstage: 121.69 m <sup>2</sup><br>Stage: 94.77 m <sup>2</sup><br>Forestage: 73.98 m <sup>2</sup>                                                      |
| Screen (when ordered with audio-visual)             | One                                                                                                                                                     |
| Sound system (when ordered with audio-<br>visual)   | Two table-top microphones One lectern microphone Speakers                                                                                               |
| Translation booths                                  | Six                                                                                                                                                     |
| Projection room                                     | One                                                                                                                                                     |
| Orchestra pit (covered if not in use)               | 14.5 m x 8.6 m (12 m²)                                                                                                                                  |
| Data projector (when ordered with audio-<br>visual) | 9 000 ANSI Lumen Data Projector with a long-<br>throw lens                                                                                              |
| Seating                                             | Numbered in numeric order                                                                                                                               |
| Theatre-style capacity                              | 1 516                                                                                                                                                   |
| VIP rooms                                           | Two                                                                                                                                                     |
| Dressing rooms                                      | Two                                                                                                                                                     |
| Green Room                                          | One                                                                                                                                                     |
| Storage room                                        | One                                                                                                                                                     |
| 3                                                   |                                                                                                                                                         |