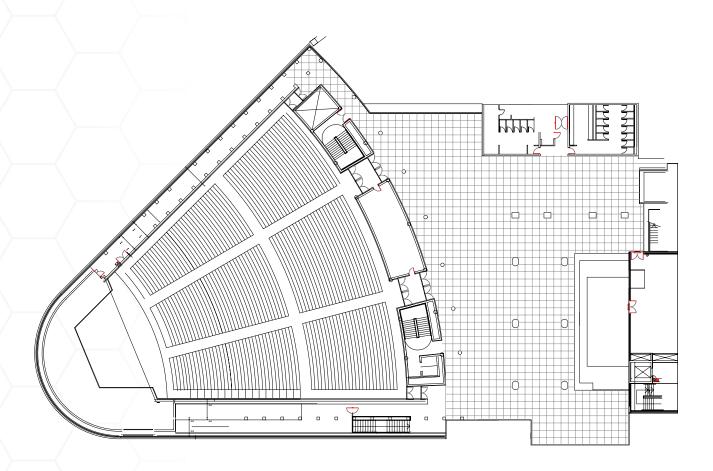

# CTICC | AUDITORIUM 1

| CTICC   AUDITORIUM 1 SPECIFICATIONS                 |                                                                                                                                                         |
|-----------------------------------------------------|---------------------------------------------------------------------------------------------------------------------------------------------------------|
| Length                                              | 47 m                                                                                                                                                    |
| Width                                               | Splayed                                                                                                                                                 |
| Total area                                          | 1 170 m <sup>2</sup>                                                                                                                                    |
| Height (stage to ceiling)                           | 16 m                                                                                                                                                    |
| Doors: Front-of-house                               | Width: 3.8 m x Height: 2.2 m                                                                                                                            |
| Air-conditioning                                    | Automatic                                                                                                                                               |
| Light intensity                                     | 0% or 100% (pre-sets)                                                                                                                                   |
| Access loading/unloading                            | Walter Sisulu entrance                                                                                                                                  |
| Outside broadcasting van connection                 | Yes, available with a connection point                                                                                                                  |
| Audio - visual (when ordered)                       | Hardwired infrastructure available when ordered with audio-visual, digital switcher, two branded laptops, LED lectern, and two multiskilled technicians |
| Large power                                         | 400 A, 63 Amp 3-phase                                                                                                                                   |
| Small power                                         | 16 single-phase                                                                                                                                         |
| Stage                                               | Neoprene underneath 22 mm shutter board                                                                                                                 |
| Stage dimensions                                    | Backstage: 121.69 m <sup>2</sup><br>Stage: 94.77 m <sup>2</sup><br>Forestage: 73.98 m <sup>2</sup>                                                      |
| Screen (when ordered with audio-visual)             | One                                                                                                                                                     |
| Sound system (when ordered with audio-<br>visual)   | Two table-top microphones One lectern microphone Speakers                                                                                               |
| Translation booths                                  | Six                                                                                                                                                     |
| Projection room                                     | One                                                                                                                                                     |
| Orchestra pit (covered if not in use)               | 14.5 m x 8.6 m (12 m²)                                                                                                                                  |
| Data projector (when ordered with audio-<br>visual) | 9 000 ANSI Lumen Data Projector with a long-<br>throw lens                                                                                              |
| Seating                                             | Numbered in numeric order                                                                                                                               |
| Theatre-style capacity                              | 1 516                                                                                                                                                   |
| VIP rooms                                           | Two                                                                                                                                                     |
| Dressing rooms                                      | Two                                                                                                                                                     |
| Green Room                                          | One                                                                                                                                                     |
| Storage room                                        | One                                                                                                                                                     |
| 3                                                   |                                                                                                                                                         |