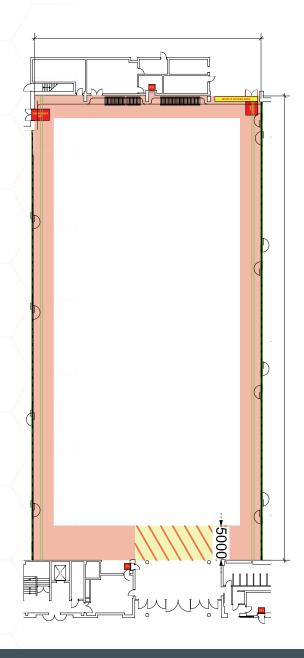

## CTICC 1 EXHIBITION HALL 1

| CTICC 1 EXHIBITION HALL 1           |                                                    |
|-------------------------------------|----------------------------------------------------|
| Length                              | 58.7 m                                             |
| Width                               | 34.5 m                                             |
| Total area                          | 2 029 m <sup>2</sup>                               |
| Height                              | 10 m to 18 m                                       |
| Doors: Service                      | D7C/016: 7.2 m (wide) x 5.3 m (high)               |
| Floor loading                       | 1 500 kg/m² (15 kN/m²)                             |
| Air-conditioning                    | Automatic                                          |
| Light intensity                     | 0% or 100% (pre-sets)                              |
| Light facilities                    | Fluorescents and downlights                        |
| Access loading/unloading            | Moveable doors, access from Marshalling<br>Yard    |
| Facility trenches                   | In the floor every 4.5 m                           |
| Facility trench content             | Power points                                       |
| Telephone/data points               | Available through the ICT Department               |
| Water/drainage/compressed airline   | Water/drainage available                           |
| Outside broadcasting van connection | Available upon prior arrangement                   |
| Audio-visual                        | Available from CTICC's preferred service providers |
| Large power                         | Bulk supply:                                       |
|                                     | 400 A 3-phase                                      |
|                                     | 125 A 3-phase                                      |
|                                     | 63 A 3-phase                                       |
| Small power                         | 32 A 3-phase                                       |
| Hanging nodes/bars                  | Max weight of 600 kg per node                      |
|                                     | Up to 3 000 kg per structural beam                 |
| Theatre-style capacity              | 1 950                                              |
| Classroom-style capacity            | 1 500                                              |
| Banquet-style capacity              | 1 550                                              |
| Cocktail-style capacity             | 1 550                                              |
| Exhibition booth capacity           | 150                                                |
| Kiosk                               | Two                                                |
| Carpets                             | Not included, but can be arranged                  |
|                                     |                                                    |