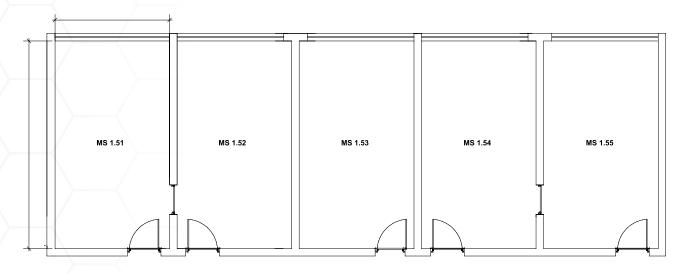

#### CTICC 1 MEETING SUITES 1.51 TO 1.55

| CTICC 1 MEETING SUITES 1.51, 1.52, 1.53, 1.54 AND 1.55 SPECIFICATIONS |                                                          |
|-----------------------------------------------------------------------|----------------------------------------------------------|
| Length                                                                | 7.9 m                                                    |
| Width                                                                 | 4.5 m                                                    |
| Total area                                                            | 35 m <sup>2</sup>                                        |
| Height                                                                | 3.3 m                                                    |
| Doors: Front-of-house                                                 | Width: 3.75 m                                            |
| & Service                                                             | Height: 2.2 m                                            |
| Air-conditioning                                                      | Automatic                                                |
| Light intensity                                                       | 0% or 100% (pre-sets)                                    |
| Light facilities                                                      | Downlights (non-dimmable)                                |
| Audio-visual                                                          | Projector, screen, included in venue rental              |
| Description                                                           | VIP Suite                                                |
| Overlooks                                                             | Meeting suite 1.51 – 1.53 overlooks<br>Exhibition Hall 2 |
|                                                                       | Meeting suite 1.54 – 1.55 overlooks<br>Exhibition Hall 3 |
| Theatre-style capacity                                                | 24                                                       |
| Classroom-style capacity                                              | 18                                                       |
| U-shape-style<br>capacity                                             | 15                                                       |
| Boardroom-style capacity                                              | 18                                                       |
| Carpets                                                               | Standard                                                 |

<sup>\*</sup>Meeting Suite 1.51 interconnects with Meeting Suite 1.52

<sup>\*</sup>Meeting Suite 1.54 interconnects with Meeting Suite 1.55