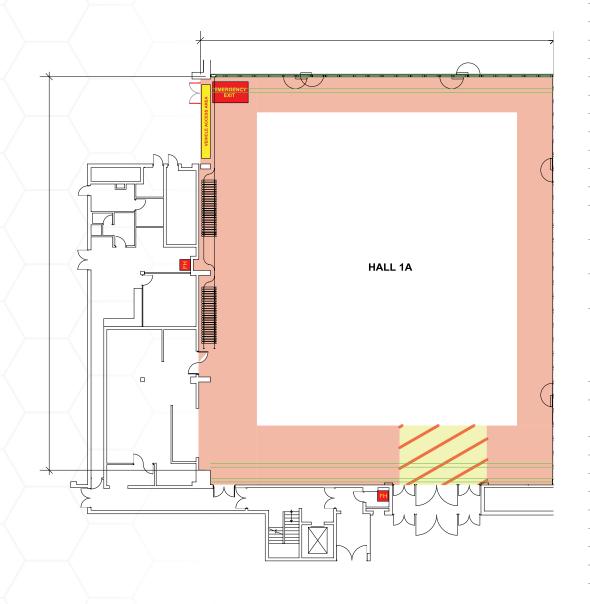

## CTICC 1 EXHIBITION HALL 1A

| EXHIBITION HALL 1A SPECIFICA        | TIONS                                              |
|-------------------------------------|----------------------------------------------------|
| Length                              | 29.9 m                                             |
| Width                               | 34.5 m                                             |
| Total area                          | 1 032 m <sup>2</sup>                               |
| Height                              | 10 m to 18 m                                       |
| Doors: Service                      | D7C/016: 7.2 m (wide) x 5.3 m (high)               |
| Floor loading                       | 1 500 kg/m² (15 kN/m²)                             |
| Air-conditioning                    | Automatic                                          |
| Light intensity                     | 0% or 100% (pre-sets)                              |
| Light facilities                    | Fluorescents and downlights                        |
| Access loading/unloading            | From Marshalling Yard                              |
| Facility trenches                   | In the floor every 4.5 m                           |
| Facility trench content             | Power points                                       |
| Telephone/data points               | Available through the ICT Department               |
| Water/drainage/compressed airline   | Water/drainage available                           |
| Outside broadcasting van connection | Available upon prior arrangement                   |
| Audio-visual                        | Available from CTICC's preferred service providers |
| Large power                         | Bulk supply:                                       |
|                                     | 400 A 3-phase                                      |
|                                     | 125 A 3-phase                                      |
|                                     | 63 A 3-phase                                       |
| Small power                         | 32 A 3-phase                                       |
| Hanging nodes/bars                  | Max weight 600 kg per node                         |
|                                     | Up to 3 000 kg per structural beam                 |
| Theatre-style capacity              | 1 000                                              |
| Classroom-style capacity            | 770                                                |
| Banquet-style capacity              | 800                                                |
| Banquet buffet-style capacity       | 520                                                |
| Cocktail-style capacity             | 800                                                |
| Exhibition booth capacity           | 60                                                 |
| Satellite kitchen                   | One                                                |
| Carpets                             | Not included, but can be arranged                  |