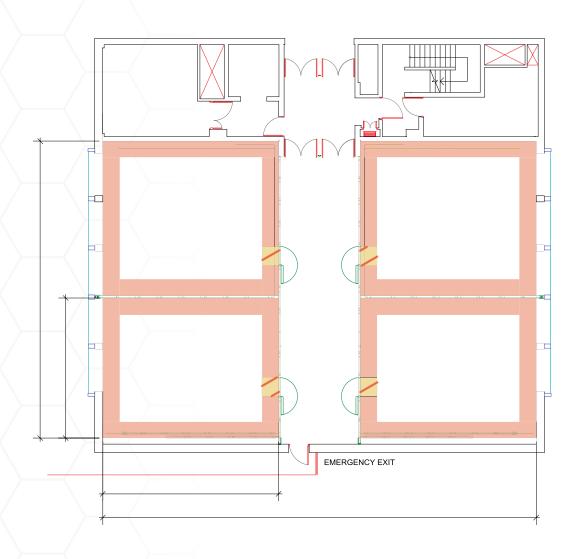

#### CTICC 1 MEETING ROOMS 2.40 & 2.60

| CTICC 1 MEETING ROOMS 1.40 & 1.60 SPECIFICATIONS |                                                                                                           |
|--------------------------------------------------|-----------------------------------------------------------------------------------------------------------|
| Length                                           | 23.4 m                                                                                                    |
| Width                                            | 16 m                                                                                                      |
| Total area                                       | 375 m <sup>2</sup>                                                                                        |
| Height                                           | 4 m                                                                                                       |
| Doors: Front-of-house &                          | Width: 3.75 m                                                                                             |
| Service                                          | Height: 2.2 m                                                                                             |
| Air-conditioning                                 | Automatic                                                                                                 |
| Light intensity                                  | 0% or 100% (pre-sets)                                                                                     |
| Light facilities                                 | Downlights                                                                                                |
| Audio-visual                                     | Available from CTICC's preferred service providers                                                        |
| Description                                      | These rooms can be divided into four smaller areas with a maximum capacity of 60 in theatre-style seating |
| Overlooks                                        | Conservatories                                                                                            |
| Theatre-style capacity                           | 330                                                                                                       |
| Classroom-style capacity                         | 220                                                                                                       |
| U-shape-style capacity                           | 69                                                                                                        |
| Banquet-style capacity                           | 220                                                                                                       |
| Banquet buffet-style capacity                    | 180                                                                                                       |
| Cocktail-style capacity                          | 300                                                                                                       |
| Carpets                                          | Standard                                                                                                  |

#### CTICC 1 MEETING ROOM PROJECTION SCREENS

Each breakout room has one electronic projection screen installed – in other words, four in each breakout block on the first floor. The details of these electronic screens are as follows:

• Type 2: 3.65 m x 3.04 m (viewable surface) – on the first floor.