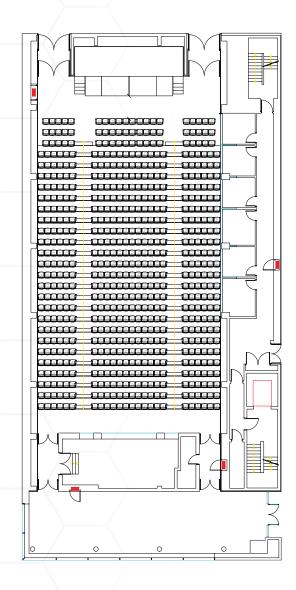

# CTICC | AUDITORIUM 1

| CTICC   AUDITORIUM 1 SPECIFICATIONS                 |                                                                                                                                                         |
|-----------------------------------------------------|---------------------------------------------------------------------------------------------------------------------------------------------------------|
| Length                                              | 47 m                                                                                                                                                    |
| Width                                               | Splayed                                                                                                                                                 |
| Total area                                          | 1 170 m <sup>2</sup>                                                                                                                                    |
| Height (stage to ceiling)                           | 16 m                                                                                                                                                    |
| Doors: Front-of-house                               | Width: 3.8 m x Height: 2.2 m                                                                                                                            |
| Air-conditioning                                    | Automatic                                                                                                                                               |
| Light intensity                                     | 0% or 100% (pre-sets)                                                                                                                                   |
| Access loading/unloading                            | Walter Sisulu entrance                                                                                                                                  |
| Outside broadcasting van connection                 | Yes, available with a connection point                                                                                                                  |
| Audio - visual (when ordered)                       | Hardwired infrastructure available when ordered with audio-visual, digital switcher, two branded laptops, LED lectern, and two multiskilled technicians |
| Large power                                         | 400 A, 63 Amp 3-phase                                                                                                                                   |
| Small power                                         | 16 single-phase                                                                                                                                         |
| Stage                                               | Neoprene underneath 22 mm shutter board                                                                                                                 |
| Stage dimensions                                    | Backstage: 121.69 m <sup>2</sup><br>Stage: 94.77 m <sup>2</sup><br>Forestage: 73.98 m <sup>2</sup>                                                      |
| Screen (when ordered with audio-visual)             | One                                                                                                                                                     |
| Sound system (when ordered with audio-<br>visual)   | Two table-top microphones One lectern microphone Speakers                                                                                               |
| Translation booths                                  | Six                                                                                                                                                     |
| Projection room                                     | One                                                                                                                                                     |
| Orchestra pit (covered if not in use)               | 14.5 m x 8.6 m (12 m²)                                                                                                                                  |
| Data projector (when ordered with audio-<br>visual) | 9 000 ANSI Lumen Data Projector with a long-<br>throw lens                                                                                              |
| Seating                                             | Numbered in numeric order                                                                                                                               |
| Theatre-style capacity                              | 1 516                                                                                                                                                   |
| VIP rooms                                           | Two                                                                                                                                                     |
| Dressing rooms                                      | Two                                                                                                                                                     |
| Green Room                                          | One                                                                                                                                                     |
| Storage room                                        | One                                                                                                                                                     |
| 3                                                   |                                                                                                                                                         |