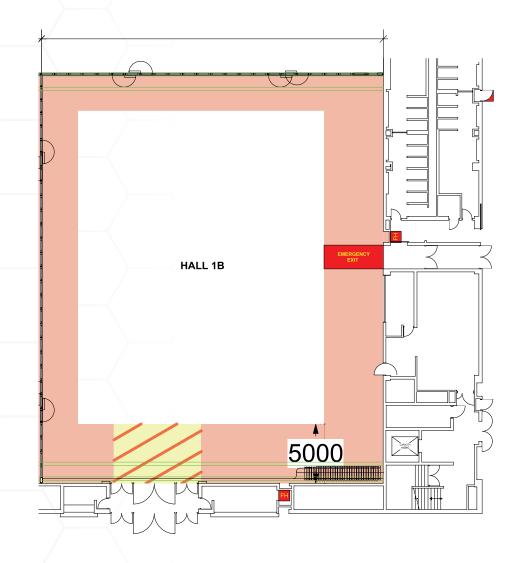

## CTICC 1 EXHIBITION HALL 1B

| EXHIBITION HALL 1B SPECIFICAT       | IONS                                                           |
|-------------------------------------|----------------------------------------------------------------|
| Length                              | 34.5 m                                                         |
| Width                               | 28.9 m                                                         |
| Total area                          | 997 m²                                                         |
| Height                              | 10 m to 18 m                                                   |
| Doors: Service                      | D7C/028: 7.2 m (wide) x 5.3 m (high)                           |
| Floor loading                       | 1 500 kg/m² (15 kN/m²)                                         |
| Air-conditioning                    | Automatic                                                      |
| Light intensity                     | 0% or 100% (pre-sets)                                          |
| Light facilities                    | Fluorescents and downlights                                    |
| Access loading/unloading            | Marshalling Yard via Hall 1A or Hall 2 subject to availability |
| Facility trenches                   | In the floor every 4.5 m                                       |
| Facility trench content             | Power points                                                   |
| Telephone/data points               | Available through the ICT Department                           |
| Water/drainage/compressed airline   | Water/drainage available                                       |
| Outside broadcasting van connection | Available upon prior arrangement                               |
| Audio-visual                        | Available from CTICC's preferred service providers             |
| Large power                         | Bulk supply:                                                   |
|                                     | 400 A 3-phase                                                  |
|                                     | 125 A 3-phase                                                  |
|                                     | 63 A 3-phase                                                   |
| Small power                         | 32 A 3-phase                                                   |
| Hanging nodes/bars                  | Max weight 600 kg per node                                     |
|                                     | Up to 3 000 kg per structural beam                             |
| Theatre-style capacity              | 1 000                                                          |
| Classroom-style capacity            | 730                                                            |
| Banquet-style capacity              | 750                                                            |
| Banquet buffet-style capacity       | 500                                                            |
| Cocktail-style capacity             | 750                                                            |
| Exhibition booth capacity           | 50                                                             |
|                                     |                                                                |
| Kiosk/hatch                         | One                                                            |