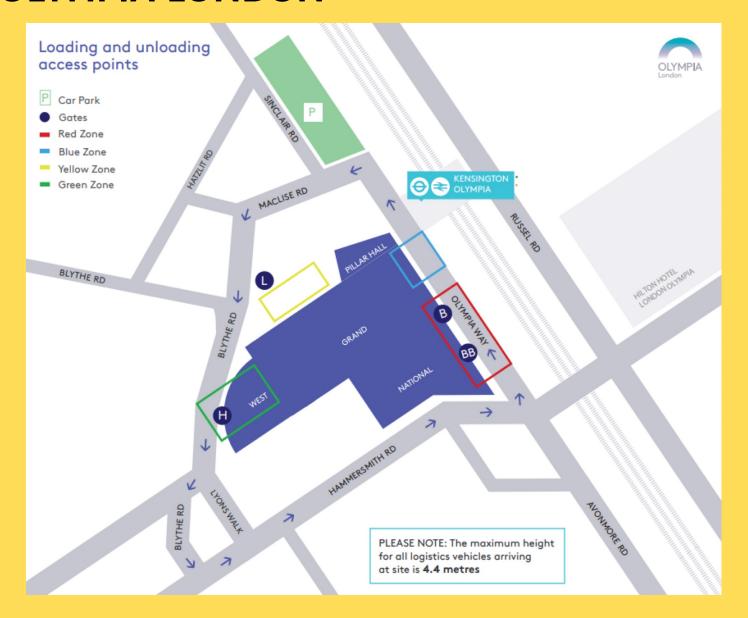

# **OLYMPIA LONDON**

#### ARRIVING AT OLYMPIA LOADING BAY

It is compulsory that you have booked into the Olympia Traffic System prior to arriving onsite otherwise your vehicle will not be permitted access into the loading bays. If you are booked with CLS

for transport we will take care of this for you.

Please approach Olympia London via Olympia Way, off Hammersmith Road. Marshals will direct you to the appropriate area.

To book in your vehicle please sign up to Olympia voyage control using the below link

https://voyagecontrol.com/olympialondon

Thank you!