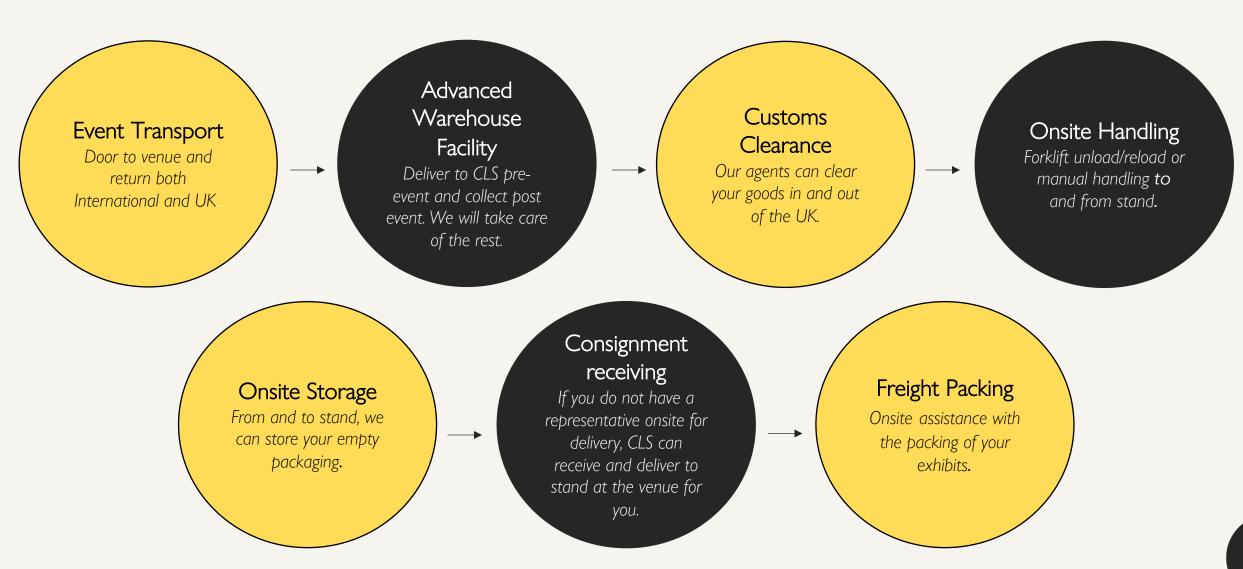

# **CLS SERVICES**

# **CONSIGNMENT INSTRUCTIONS**

| INT EXHIBITORS                                                                   | UK EXHIBITORS                                                                           | DIRECT DELIVERY (INT + UK EXHIBITORS)                                                                     |
|----------------------------------------------------------------------------------|-----------------------------------------------------------------------------------------|-----------------------------------------------------------------------------------------------------------|
| For delivery to the advanced warehouse                                           | For delivery to the advanced warehouse                                                  | For deliveries direct to the venue during                                                                 |
| please consign to:                                                               | please consign to:                                                                      | official build dates/time:                                                                                |
| CLS LTD                                                                          | CLS LTD                                                                                 | LONDON TECH WEEK 2024                                                                                     |
| Infinity Warehouse                                                               | Infinity Warehouse                                                                      | Grand Hall                                                                                                |
| Tilton Road                                                                      | Tilton Road                                                                             | Olympia London                                                                                            |
| Birmingham                                                                       | Birmingham                                                                              | Olympia Way                                                                                               |
| B9 4PP                                                                           | B9 4PP                                                                                  | W14 8UX                                                                                                   |
| Stand Name:                                                                      | Stand Name:                                                                             | **For more information please see page                                                                    |
| Stand Number:                                                                    | Stand Number:                                                                           | <b>4</b> **                                                                                               |
| Opening times: 9am-4pm Mon/Fri                                                   | Opening times: 9am-4pm Mon/Fri                                                          | Stand Name:                                                                                               |
|                                                                                  |                                                                                         | Stand Number:                                                                                             |
| Receiving deadline: 5 working days prior to                                      | Receiving deadline: 3 working days prior to                                             |                                                                                                           |
| the event build date (late arrival will incur additional charges)                | the event build date (late arrival will incur additional charges)                       | Please notify CLS should you require onsite receiving or onsite lifting and handling services.            |
| Please ensure notification is sent to CLS prior                                  | Please ensure notification is sent to CLS                                               |                                                                                                           |
| to delivery, without notification or correct labelling your goods may be refused | prior to delivery, without notification or correct labelling your goods may be refused. | Freight cannot be delivered prior to the event build dates and must be collected by the end of breakdown. |

**Labelling:** please create your own label of which must include the event name, stand name, stand number and a piece count (1 of 3, 2 of 3, 3 of 3 for example)