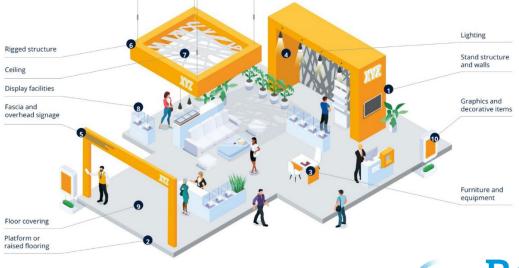

### What do I need to do?

To make your commitment to Better Stands and contribute to a more sustainable event:

- 1. Familiarise yourself with the <u>Better Stands Brochure & Framework</u>
- 2. Share these guidelines with your contractor before they begin designing your stand
- 3. Ensure your stand reaches at least a **bronze** level, meaning the stand structure and walls, platform or raised flooring, furniture, equipment and lighting are all reused
- 4. Ensure that the submitted stand design clearly communicates how you will meet the Better Stands guidelines

|                       | Category |                                | Items                                                                                                                                                       | Fully disposable | Stands<br>Bronze | Silver       | Stands<br>Gold                                                                                                                                                                                                                                                                                                                                                                                                                                                                                                                                                                                                                                                                                                                                                                                                                                                                                                                                                                                                                                                                                                                                                                                                                                                                                                                                                                                                                                                                                                                                                                                                                                                                                                                                                                                                                                                                                                                                                                                                                                                                                                                       |
|-----------------------|----------|--------------------------------|-------------------------------------------------------------------------------------------------------------------------------------------------------------|------------------|------------------|--------------|--------------------------------------------------------------------------------------------------------------------------------------------------------------------------------------------------------------------------------------------------------------------------------------------------------------------------------------------------------------------------------------------------------------------------------------------------------------------------------------------------------------------------------------------------------------------------------------------------------------------------------------------------------------------------------------------------------------------------------------------------------------------------------------------------------------------------------------------------------------------------------------------------------------------------------------------------------------------------------------------------------------------------------------------------------------------------------------------------------------------------------------------------------------------------------------------------------------------------------------------------------------------------------------------------------------------------------------------------------------------------------------------------------------------------------------------------------------------------------------------------------------------------------------------------------------------------------------------------------------------------------------------------------------------------------------------------------------------------------------------------------------------------------------------------------------------------------------------------------------------------------------------------------------------------------------------------------------------------------------------------------------------------------------------------------------------------------------------------------------------------------------|
| Reused                | 1        | Stand structure<br>and walls   | Structure or framework of the stand, walls, panels for meeting rooms, backdrop                                                                              | ×                | ~                | ~            | ~                                                                                                                                                                                                                                                                                                                                                                                                                                                                                                                                                                                                                                                                                                                                                                                                                                                                                                                                                                                                                                                                                                                                                                                                                                                                                                                                                                                                                                                                                                                                                                                                                                                                                                                                                                                                                                                                                                                                                                                                                                                                                                                                    |
|                       | 2        | Platform or<br>raised flooring | Structure of flooring (excluding surface covering, e.g. carpet)                                                                                             | ×                | ~                | <b>~</b>     |                                                                                                                                                                                                                                                                                                                                                                                                                                                                                                                                                                                                                                                                                                                                                                                                                                                                                                                                                                                                                                                                                                                                                                                                                                                                                                                                                                                                                                                                                                                                                                                                                                                                                                                                                                                                                                                                                                                                                                                                                                                                                                                                      |
|                       | 3        | Furniture and equipment        | Showcases, counters, chairs, tables, sofa, coffee table, flyer stand, LED walls, TV, AV equipment etc.                                                      | ×                | · · · · ·        | $\checkmark$ | ~                                                                                                                                                                                                                                                                                                                                                                                                                                                                                                                                                                                                                                                                                                                                                                                                                                                                                                                                                                                                                                                                                                                                                                                                                                                                                                                                                                                                                                                                                                                                                                                                                                                                                                                                                                                                                                                                                                                                                                                                                                                                                                                                    |
|                       | 4        | Lighting                       | All kinds of lighting in the stand and within showcases                                                                                                     | ×                | ×                | $\checkmark$ |                                                                                                                                                                                                                                                                                                                                                                                                                                                                                                                                                                                                                                                                                                                                                                                                                                                                                                                                                                                                                                                                                                                                                                                                                                                                                                                                                                                                                                                                                                                                                                                                                                                                                                                                                                                                                                                                                                                                                                                                                                                                                                                                      |
|                       | 5        | Fascia and overhead<br>signage | Overhead signage or branding, fascia, company logo on top of the stand structure                                                                            | ×                | ×                | ~            | <ul> <li>Image: A second s</li></ul> |
|                       | 6        | Rigged structure               | Any rigged structure including lighting gantries or other<br>structural elements                                                                            | ×                | ×                |              |                                                                                                                                                                                                                                                                                                                                                                                                                                                                                                                                                                                                                                                                                                                                                                                                                                                                                                                                                                                                                                                                                                                                                                                                                                                                                                                                                                                                                                                                                                                                                                                                                                                                                                                                                                                                                                                                                                                                                                                                                                                                                                                                      |
|                       | 7        | Ceiling                        | Any form of ceiling e.g. fabric ceilings, solid ceilings for lighting<br>or stand support                                                                   | ×                | ×                | ~            | <ul> <li></li> </ul>                                                                                                                                                                                                                                                                                                                                                                                                                                                                                                                                                                                                                                                                                                                                                                                                                                                                                                                                                                                                                                                                                                                                                                                                                                                                                                                                                                                                                                                                                                                                                                                                                                                                                                                                                                                                                                                                                                                                                                                                                                                                                                                 |
|                       | 8        | Display facilities             | built-in or detachable product display cabinets, lightboxes etc.                                                                                            | ×                | ×                | ~            |                                                                                                                                                                                                                                                                                                                                                                                                                                                                                                                                                                                                                                                                                                                                                                                                                                                                                                                                                                                                                                                                                                                                                                                                                                                                                                                                                                                                                                                                                                                                                                                                                                                                                                                                                                                                                                                                                                                                                                                                                                                                                                                                      |
| Reused or<br>recycled | 9        | Floor covering                 | Carpet, floor tiles, HDF coverings, lino etc.                                                                                                               | ×                | ×                | ×            | × .                                                                                                                                                                                                                                                                                                                                                                                                                                                                                                                                                                                                                                                                                                                                                                                                                                                                                                                                                                                                                                                                                                                                                                                                                                                                                                                                                                                                                                                                                                                                                                                                                                                                                                                                                                                                                                                                                                                                                                                                                                                                                                                                  |
|                       | 10       | Graphics and decorative items  | Stand graphics that are wall-mounted or floor-standing (not<br>overhead) and any other decorative items such as plants and<br>flowers, models and ornaments | ×                | ×                | ×            | ×                                                                                                                                                                                                                                                                                                                                                                                                                                                                                                                                                                                                                                                                                                                                                                                                                                                                                                                                                                                                                                                                                                                                                                                                                                                                                                                                                                                                                                                                                                                                                                                                                                                                                                                                                                                                                                                                                                                                                                                                                                                                                                                                    |