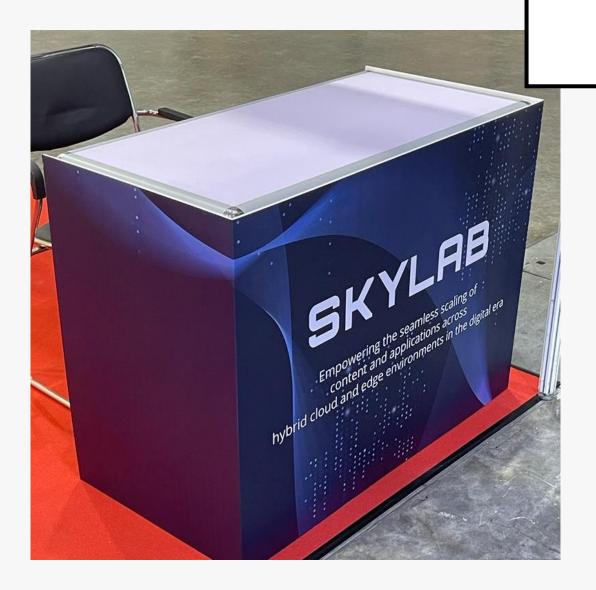

# To print and install graphics on compressed foam: Reception Desk/ Lockable Cabinet

Front Only @ \$\$250++ Per Side @ \$\$130++ Per Lot @ \$\$510++

Artwork size: Front - 980mmL x 750mmHt Side - 480mmD x 750mmHt

# To print and install inkjet direct print graphics: Reception Desk/ Lockable Cabinet

Front Only @ \$\$220++ Per Side @ \$\$120++ Per Lot @ \$\$460++

Artwork size:

Front - 905mmW x 645mmHt Side - 415mmD x 645mmHt