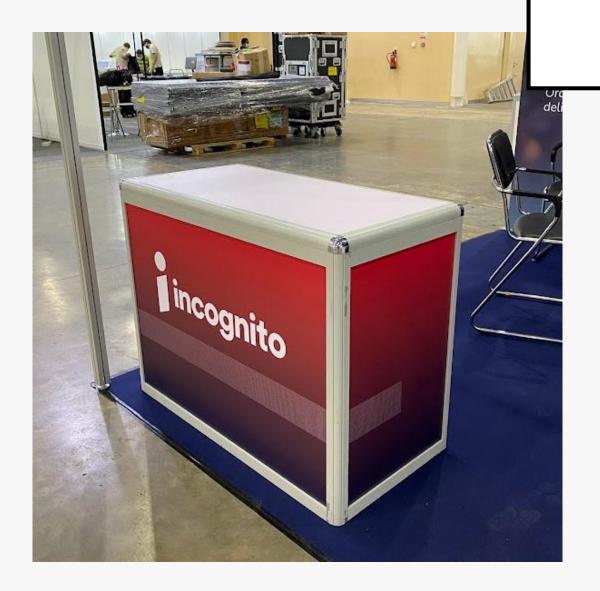

# To print and install graphics on compressed foam: Reception Desk/ Lockable Cabinet

Front Only @ \$\$250++ Per Side @ \$\$130++ Per Lot @ \$\$510++

Artwork size: Front - 980mmL x 750mmHt Side - 480mmD x 750mmHt

# To print and install inkjet direct print graphics: Reception Desk/ Lockable Cabinet

Front Only @ \$\$220++ Per Side @ \$\$120++ Per Lot @ \$\$460++

Artwork size:

Front - 905mmW x 645mmHt Side - 415mmD x 645mmHt