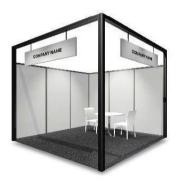

## Shell Scheme Stand—What's Included?

| ITEM              | DETAIL                                  | AMOUNT        |               |               |
|-------------------|-----------------------------------------|---------------|---------------|---------------|
|                   |                                         | 3x3m (9sqm)   | 6x3m (18sqm)  | 9x3m (27sqm)  |
| Chair             | GL02 White or Black Lotus Chairs        | 2             | 4             | 6             |
| Table             | SR26 Café Table with White or Black Top | 1             | 2             | 3             |
| Waste Bin         | Standard                                | 1             | 2             | 3             |
| Electric & Lights | 15 amp Plug Point                       | 1             | 2             | 3             |
|                   | 150 watt Spot Light                     | 2             | 4             | 6             |
|                   | ¼ amp Distribution Board                | 1             | 2             | 3             |
| Shell             | Maxima Shell Scheme Structure           | 1             | 1             | 1             |
|                   | Fascia Nameboard with Company Name/Logo | 1.5mW x 0.3mH | 1.5mW x 0.3mH | 1.5mW x 0.3mH |
| Carpet            | Grey                                    | 9sqm          | 18sqm         | 27sqm         |