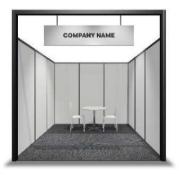

## Shell Scheme Stand—What's Included?

| ITEM              | DETAIL                                  | AMOUNT        |               |               |
|-------------------|-----------------------------------------|---------------|---------------|---------------|
|                   |                                         | 3x3m (9sqm)   | 6x3m (18sqm)  | 9x3m (27sqm)  |
| Chair             | GL02 White or Black Lotus Chairs        | 2             | 4             | 6             |
| Table             | SR26 Café Table with White or Black Top | 1             | 2             | 3             |
| Waste Bin         | Standard                                | 1             | 2             | 3             |
| Electric & Lights | 15 amp Plug Point                       | 1             | 2             | 3             |
|                   | 150 watt Spot Light                     | 2             | 4             | 6             |
|                   | ¼ amp Distribution Board                | 1             | 2             | 3             |
| Shell             | Maxima Shell Scheme Structure           | 1             | 1             | 1             |
|                   | Fascia Nameboard with Company Name/Logo | 1.5mW x 0.3mH | 1.5mW x 0.3mH | 1.5mW x 0.3mH |
| Carpet            | Grey                                    | 9sqm          | 18sqm         | 27sqm         |