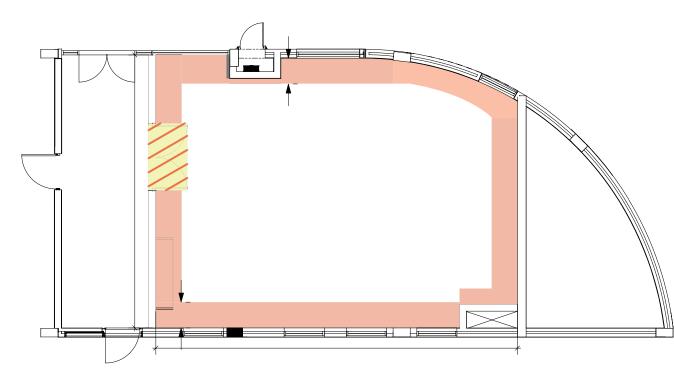

## CTICC 1 MEETING ROOMS 1.40 & 1.60

#### CTICC 1 MEETING ROOMS 1.40 & 1.60 SPECIFICATIONS

| Length                          | 23.4 m                                                 |
|---------------------------------|--------------------------------------------------------|
| Width                           | 16 m                                                   |
| Total area                      | 375 m <sup>2</sup>                                     |
| Height                          | 4 m                                                    |
| Design Frank of Lands & Comiss  | Width: 3.75 m                                          |
| Doors: Front-of-house & Service | Height: 2.2 m                                          |
| Air-conditioning                | Automatic                                              |
| Light intensity                 | 0% or 100% (pre-sets)                                  |
| Light facilities                | Downlights                                             |
| Audio-visual                    | Available from CTICC's preferred service providers     |
| 5                               | These rooms can be divided into four smaller areas     |
| Description                     | with a maximum capacity of 60 in theatre-style seating |
| Overlooks                       | Conservatories                                         |
| Theatre-style capacity          | 330                                                    |
| Classroom-style capacity        | 220                                                    |
| U-shape-style capacity          | 69                                                     |
| Banquet-style capacity          | 220                                                    |
| Banquet buffet-style capacity   | 180                                                    |
| Cocktail-style capacity         | 300                                                    |
| Carpets                         | Standard                                               |
| Carpets                         | Standard                                               |