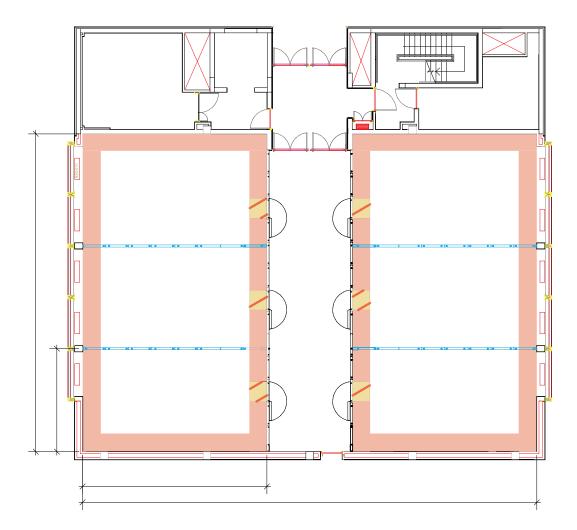

### CTICC 1 MEETING ROOMS 2.40 & 2.60

#### CTICC 1 MEETING ROOMS 2.40 & 2.60 SPECIFICATIONS

| 23.4 m                                             |
|----------------------------------------------------|
| 16 m                                               |
| 375 m <sup>2</sup>                                 |
| 4 m                                                |
| Width: 3.75 m                                      |
| Height: 2.2 m                                      |
| Automatic                                          |
| 0% or 100% (pre-sets)                              |
| Downlights                                         |
| Available from CTICC's preferred service providers |
| These rooms can be divided into four smaller areas |
| with a maximum capacity of 60 seated theatre-style |
| Conservatories                                     |
| 330                                                |
| 220                                                |
| 69                                                 |
| 220                                                |
| 180                                                |
| 300                                                |
| Standard                                           |
|                                                    |

### **MEETING ROOM PROJECTION SCREENS**

Each breakout room has one electronic projection screen installed – in other words, six in each breakout block on the second floor. The details of these electronic screens are as follows:

• Type 1: 3.04 m x 2.43 m (viewable surface) on the second floor.