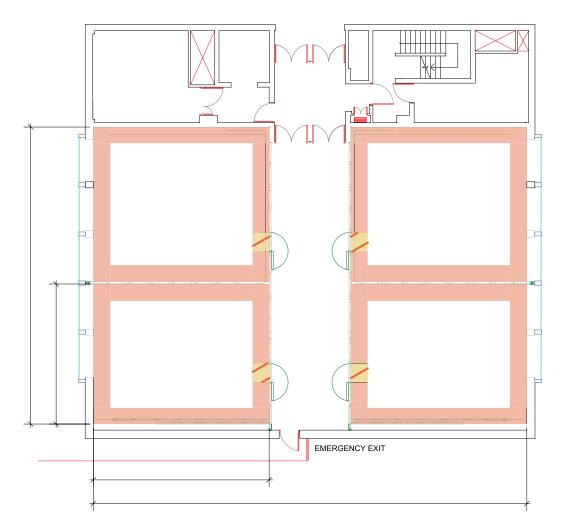

## CTICC 1 MEETING ROOMS 1.40 & 1.60

#### CTICC 1 MEETING ROOMS 1.40 & 1.60 SPECIFICATIONS

| Length                          | 23.4 m                                                 |
|---------------------------------|--------------------------------------------------------|
| Width                           | 16 m                                                   |
| Total area                      | 375 m <sup>2</sup>                                     |
| Height                          | 4 m                                                    |
| Design Frank of Lands & Comiss  | Width: 3.75 m                                          |
| Doors: Front-of-house & Service | Height: 2.2 m                                          |
| Air-conditioning                | Automatic                                              |
| Light intensity                 | 0% or 100% (pre-sets)                                  |
| Light facilities                | Downlights                                             |
| Audio-visual                    | Available from CTICC's preferred service providers     |
| 5                               | These rooms can be divided into four smaller areas     |
| Description                     | with a maximum capacity of 60 in theatre-style seating |
| Overlooks                       | Conservatories                                         |
| Theatre-style capacity          | 330                                                    |
| Classroom-style capacity        | 220                                                    |
| U-shape-style capacity          | 69                                                     |
| Banquet-style capacity          | 220                                                    |
| Banquet buffet-style capacity   | 180                                                    |
| Cocktail-style capacity         | 300                                                    |
| Carpets                         | Standard                                               |
| Carpets                         | Standard                                               |

### **CTICC 1 MEETING ROOM PROJECTION SCREENS**

Each breakout room has one electronic projection screen installed – in other words, four in each breakout block on the first floor. The details of these electronic screens are as follows:

• Type 2: 3.65 m x 3.04 m (viewable surface) – on the first floor.