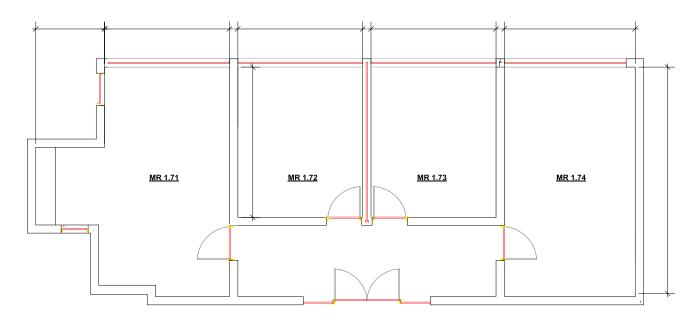

## CTICC 1 MEETING SUITES 1.71 TO 1.74

| CTICC MEETING SUITE      | 7.9 m                                                                                            |
|--------------------------|--------------------------------------------------------------------------------------------------|
| Length                   |                                                                                                  |
| Width                    | 4.5 m                                                                                            |
| Total area               | 35 m <sup>2</sup>                                                                                |
| Height                   | 3.3 m                                                                                            |
| Doors: Front-of-house &  | Width: 3.75 m                                                                                    |
| Service                  | Height: 2.2 m                                                                                    |
| Air-conditioning         | Automatic                                                                                        |
| Light intensity          | 0% or 100% (pre-sets)                                                                            |
| Light facilities         | Downlights (non-dimmable)                                                                        |
| Audio-visual             | Projector, screen, audio, and suppor<br>available through CTICC's preferred service<br>providers |
| Description              | VIP Suite                                                                                        |
| Overlooks                | Exhibition Hall 3                                                                                |
| Theatre-style capacity   | 24                                                                                               |
| Classroom-style capacity | 18                                                                                               |
| U-shape-style capacity   | 15                                                                                               |
| Boardroom-style capacity | 18                                                                                               |
| Carpets                  | Standard                                                                                         |

### CTICC 1 MEETING SUITES 1.71 TO 1.74

#### **CTICC MEETING SUITE 1.72 SPECIFICATIONS**

| Length                   | 5.5 m                                                                                            |
|--------------------------|--------------------------------------------------------------------------------------------------|
| Width                    | 4.5 m                                                                                            |
| Total area               | 24 m <sup>2</sup>                                                                                |
| Height                   | 3.3 m                                                                                            |
| Doors: Front-of-house &  | Width: 3.75 m                                                                                    |
| Service                  | Height: 2.2 m                                                                                    |
| Air-conditioning         | Automatic                                                                                        |
| Light intensity          | 0% or 100% (pre-sets)                                                                            |
| Light facilities         | Downlights (non-dimmable)                                                                        |
| Audio-visual             | Projector, screen, audio, and<br>support available through CTICC's<br>preferred service provider |
| Description              | VIP Suite                                                                                        |
| Overlooks                | Exhibition Hall 3                                                                                |
| Theatre-style capacity   | 24                                                                                               |
| Classroom-style capacity | 18                                                                                               |
| U-shape-style capacity   | 15                                                                                               |
| Boardroom-style capacity | 18                                                                                               |
| Carpets                  | Standard                                                                                         |
|                          |                                                                                                  |

#### **CTICC MEETING SUITE 1.73 SPECIFICATIONS**

| Length                   | 5.5 m                                                                                            |
|--------------------------|--------------------------------------------------------------------------------------------------|
| Width                    | 4.5 m                                                                                            |
| Total area               | 24 m <sup>2</sup>                                                                                |
| Height                   | 3.3 m                                                                                            |
| Doors: Front-of-house &  | Width: 3.75 m                                                                                    |
| Service                  | Height: 2.2 m                                                                                    |
| Air-conditioning         | Automatic                                                                                        |
| Light intensity          | 0% or 100% (pre-sets)                                                                            |
| Light facilities         | Downlights (non-dimmable)                                                                        |
| Audio-visual             | Projector, screen, audio, and<br>support available through CTICC's<br>preferred service provider |
| Description              | VIP Suite                                                                                        |
| Overlooks                | Exhibition Hall 3                                                                                |
| Theatre-style capacity   | 24                                                                                               |
| Classroom-style capacity | 18                                                                                               |
| U-shape-style capacity   | 15                                                                                               |
| Boardroom-style capacity | 18                                                                                               |
| Carpets                  | Standard                                                                                         |

#### CTICC MEETING SUITE 1.74 SPECIFICATIONS

| Length                   | 7.9 m                                                                                            |
|--------------------------|--------------------------------------------------------------------------------------------------|
| Width                    | 4.5 m                                                                                            |
| Total area               | 35 m <sup>2</sup>                                                                                |
| Height                   | 3.3 m                                                                                            |
| Doors: Front-of-house &  | Width: 3.75 m                                                                                    |
| Service                  | Height: 2.2 m                                                                                    |
| Air-conditioning         | Automatic                                                                                        |
| Light intensity          | 0% or 100% (pre-sets)                                                                            |
| Light facilities         | Downlights (non-dimmable)                                                                        |
| Audio-visual             | Projector, screen, audio, and<br>support available through CTICC's<br>preferred service provider |
| Description              | VIP Suite                                                                                        |
| Overlooks                | Exhibition Hall 3                                                                                |
| Theatre-style capacity   | 24                                                                                               |
| Classroom-style capacity | 18                                                                                               |
| U-shape-style capacity   | 15                                                                                               |
| Boardroom-style capacity | 18                                                                                               |
| Carpets                  | Standard                                                                                         |
|                          |                                                                                                  |