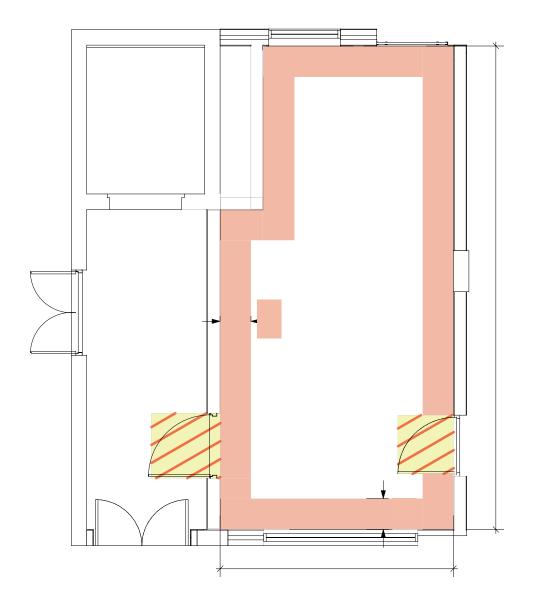

### CTICC 1 MEETING SUITES 1.91 - 1.93

#### CTICC MEETING SUITE 1.91 SPECIFICATIONS

| Length                   | 5.5 m                                                                                             |
|--------------------------|---------------------------------------------------------------------------------------------------|
| Width                    | 4.5 m                                                                                             |
| Total area               | 25 m <sup>2</sup>                                                                                 |
| Height                   | 3.3 m                                                                                             |
| Doors: Front-of-house &  | Width: 3.75 m                                                                                     |
| Service                  | Height: 2.2 m                                                                                     |
| Air-conditioning         | Automatic                                                                                         |
| Light intensity          | 0% or 100% (pre-sets)                                                                             |
| Light facilities         | Downlights (non-dimmable)                                                                         |
| Audio-visual             | Projector, screen, audio, and support<br>available through CTICC's preferred service<br>providers |
| Description              | VIP Suite                                                                                         |
| Overlooks                | Exhibition Hall 4A                                                                                |
| Theatre-style capacity   | 24                                                                                                |
| Classroom-style capacity | 18                                                                                                |
| U-shape-style capacity   | 15                                                                                                |
| Boardroom-style capacity | 18                                                                                                |
| Carpets                  | Standard                                                                                          |
|                          |                                                                                                   |

#### **CTICC MEETING SUITE 1.92 SPECIFICATIONS**

| Length                   | 5.5 m                                                                                             |
|--------------------------|---------------------------------------------------------------------------------------------------|
| Width                    | 4.5 m                                                                                             |
| Total area               | 25 m <sup>2</sup>                                                                                 |
| Height                   | 3.3 m                                                                                             |
| Doors: Front-of-house &  | Width: 3.75 m                                                                                     |
| Service                  | Height: 2.2 m                                                                                     |
| Air-conditioning         | Automatic                                                                                         |
| Light intensity          | 0% or 100% (pre-sets)                                                                             |
| Light facilities         | Downlights (non-dimmable)                                                                         |
| Audio-visual             | Projector, screen, audio, and<br>support available through CTICC's<br>preferred service providers |
| Description              | VIP Suite                                                                                         |
| Overlooks                | Exhibition Hall 4A                                                                                |
| Theatre-style capacity   | 24                                                                                                |
| Classroom-style capacity | 18                                                                                                |
| U-shape-style capacity   | 15                                                                                                |
| Boardroom-style capacity | 18                                                                                                |
| Carpets                  | Standard                                                                                          |

#### **CTICC MEETING SUITE 1.93 SPECIFICATIONS**

| Length                   | 7.9 m                                                                                      |
|--------------------------|--------------------------------------------------------------------------------------------|
| Width                    | 4.5 m                                                                                      |
| Total area               | 35 m <sup>2</sup>                                                                          |
| Height                   | 3.3 m                                                                                      |
| Doors: Front-of-house &  | Width: 3.75 m                                                                              |
| Service                  | Height: 2.2 m                                                                              |
| Air-conditioning         | Automatic                                                                                  |
| Light intensity          | 0% or 100% (pre-sets)                                                                      |
| Light facilities         | Downlights (non-dimmable)                                                                  |
| Audio-visual             | Projector, screen, audio, and support available through CTICC's preferred service provider |
| Description              | VIP Suite with bathroom/shower and kitchenette                                             |
| Overlooks                | Exhibition Hall 4A                                                                         |
| Theatre-style capacity   | 24                                                                                         |
| Classroom-style capacity | 18                                                                                         |
| U-shape-style capacity   | 15                                                                                         |
| Boardroom-style capacity | 18                                                                                         |
| Carpets                  | Standard                                                                                   |