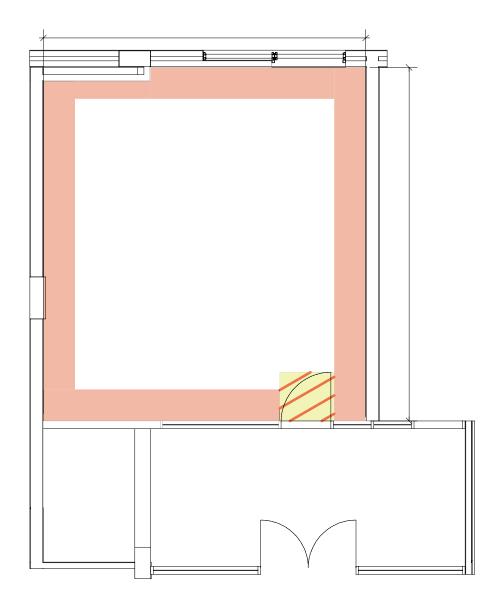

### CTICC 1 MEETING SUITES 1.51 TO 1.55

#### CTICC 1 MEETING SUITES 1.51, 1.52, 1.53, 1.54 AND 1.55 SPECIFICATIONS

| Length                   | 7.9 m                                       |
|--------------------------|---------------------------------------------|
| Width                    | 4.5 m                                       |
| Total area               | 35 m <sup>2</sup>                           |
| Height                   | 3.3 m                                       |
| Doors: Front-of-house &  | Width: 3.75 m                               |
| Service                  | Height: 2.2 m                               |
| Air-conditioning         | Automatic                                   |
| Light intensity          | 0% or 100% (pre-sets)                       |
| Light facilities         | Downlights (non-dimmable)                   |
| Audio-visual             | Projector, screen, included in venue rental |
| Description              | VIP Suite                                   |
| Overlooks                | Meeting suite 1.51 – 1.53 overlooks         |
|                          | Exhibition Hall 2                           |
|                          | Meeting suite 1.54 – 1.55 overlooks         |
|                          | Exhibition Hall 3                           |
| Theatre-style capacity   | 24                                          |
| Classroom-style capacity | 18                                          |
| U-shape-style capacity   | 15                                          |
| Boardroom-style capacity | 18                                          |
| Carpets                  | Standard                                    |
|                          |                                             |

\*Meeting Suite 1.51 interconnects with Meeting Suite 1.52 \*Meeting Suite 1.54 interconnects with Meeting Suite 1.55