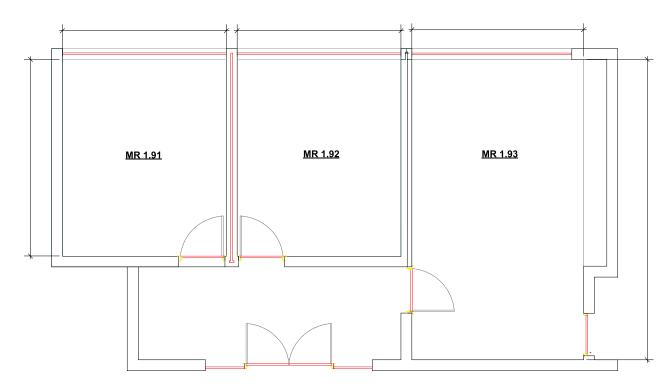

### CTICC 1 MEETING SUITES 1.91 - 1.93

#### **CTICC MEETING SUITE 1.92 SPECIFICATIONS**

| Length                   | 5.5 m                                                                                             |
|--------------------------|---------------------------------------------------------------------------------------------------|
| Width                    | 4.5 m                                                                                             |
| Total area               | 25 m <sup>2</sup>                                                                                 |
| Height                   | 3.3 m                                                                                             |
| Doors: Front-of-house &  | Width: 3.75 m                                                                                     |
| Service                  | Height: 2.2 m                                                                                     |
| Air-conditioning         | Automatic                                                                                         |
| Light intensity          | 0% or 100% (pre-sets)                                                                             |
| Light facilities         | Downlights (non-dimmable)                                                                         |
| Audio-visual             | Projector, screen, audio, and<br>support available through CTICC's<br>preferred service providers |
| Description              | VIP Suite                                                                                         |
| Overlooks                | Exhibition Hall 4A                                                                                |
| Theatre-style capacity   | 24                                                                                                |
| Classroom-style capacity | 18                                                                                                |
| U-shape-style capacity   | 15                                                                                                |
| Boardroom-style capacity | 18                                                                                                |
| Carpets                  | Standard                                                                                          |

#### **CTICC MEETING SUITE 1.93 SPECIFICATIONS**

| Length                   | 7.9 m                                                                                      |
|--------------------------|--------------------------------------------------------------------------------------------|
| Width                    | 4.5 m                                                                                      |
| Total area               | 35 m <sup>2</sup>                                                                          |
| Height                   | 3.3 m                                                                                      |
| Doors: Front-of-house &  | Width: 3.75 m                                                                              |
| Service                  | Height: 2.2 m                                                                              |
| Air-conditioning         | Automatic                                                                                  |
| Light intensity          | 0% or 100% (pre-sets)                                                                      |
| Light facilities         | Downlights (non-dimmable)                                                                  |
| Audio-visual             | Projector, screen, audio, and support available through CTICC's preferred service provider |
| Description              | VIP Suite with bathroom/shower and kitchenette                                             |
| Overlooks                | Exhibition Hall 4A                                                                         |
| Theatre-style capacity   | 24                                                                                         |
| Classroom-style capacity | 18                                                                                         |
| U-shape-style capacity   | 15                                                                                         |
| Boardroom-style capacity | 18                                                                                         |
| Carpets                  | Standard                                                                                   |