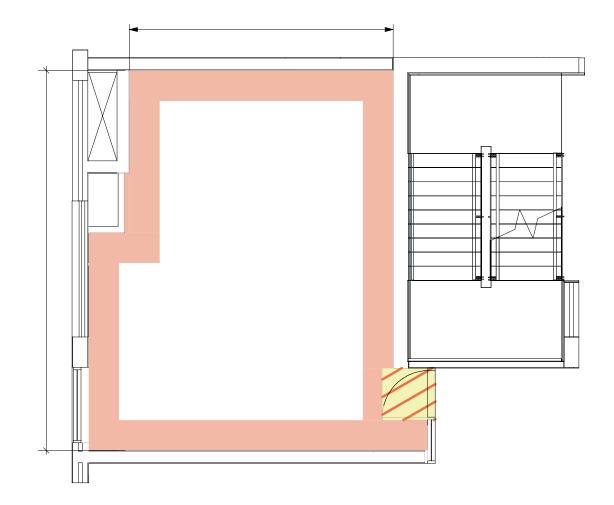

## CTICC 1 MEETING SUITES 1.71 TO 1.74

| CTICC MEETING SUITE      | 7.9 m                                                                                            |
|--------------------------|--------------------------------------------------------------------------------------------------|
| Length                   |                                                                                                  |
| Width                    | 4.5 m                                                                                            |
| Total area               | 35 m <sup>2</sup>                                                                                |
| Height                   | 3.3 m                                                                                            |
| Doors: Front-of-house &  | Width: 3.75 m                                                                                    |
| Service                  | Height: 2.2 m                                                                                    |
| Air-conditioning         | Automatic                                                                                        |
| Light intensity          | 0% or 100% (pre-sets)                                                                            |
| Light facilities         | Downlights (non-dimmable)                                                                        |
| Audio-visual             | Projector, screen, audio, and suppor<br>available through CTICC's preferred service<br>providers |
| Description              | VIP Suite                                                                                        |
| Overlooks                | Exhibition Hall 3                                                                                |
| Theatre-style capacity   | 24                                                                                               |
| Classroom-style capacity | 18                                                                                               |
| U-shape-style capacity   | 15                                                                                               |
| Boardroom-style capacity | 18                                                                                               |
| Carpets                  | Standard                                                                                         |

### CTICC 1 MEETING SUITES 1.71 TO 1.74

#### **CTICC MEETING SUITE 1.72 SPECIFICATIONS**

| Length                   | 5.5 m                                                                                            |
|--------------------------|--------------------------------------------------------------------------------------------------|
| Width                    | 4.5 m                                                                                            |
| Total area               | 24 m <sup>2</sup>                                                                                |
| Height                   | 3.3 m                                                                                            |
| Doors: Front-of-house &  | Width: 3.75 m                                                                                    |
| Service                  | Height: 2.2 m                                                                                    |
| Air-conditioning         | Automatic                                                                                        |
| Light intensity          | 0% or 100% (pre-sets)                                                                            |
| Light facilities         | Downlights (non-dimmable)                                                                        |
| Audio-visual             | Projector, screen, audio, and<br>support available through CTICC's<br>preferred service provider |
| Description              | VIP Suite                                                                                        |
| Overlooks                | Exhibition Hall 3                                                                                |
| Theatre-style capacity   | 24                                                                                               |
| Classroom-style capacity | 18                                                                                               |
| U-shape-style capacity   | 15                                                                                               |
| Boardroom-style capacity | 18                                                                                               |
| Carpets                  | Standard                                                                                         |
|                          |                                                                                                  |

#### **CTICC MEETING SUITE 1.73 SPECIFICATIONS**

| Length                   | 5.5 m                                                                                            |
|--------------------------|--------------------------------------------------------------------------------------------------|
| Width                    | 4.5 m                                                                                            |
| Total area               | 24 m <sup>2</sup>                                                                                |
| Height                   | 3.3 m                                                                                            |
| Doors: Front-of-house &  | Width: 3.75 m                                                                                    |
| Service                  | Height: 2.2 m                                                                                    |
| Air-conditioning         | Automatic                                                                                        |
| Light intensity          | 0% or 100% (pre-sets)                                                                            |
| Light facilities         | Downlights (non-dimmable)                                                                        |
| Audio-visual             | Projector, screen, audio, and<br>support available through CTICC's<br>preferred service provider |
| Description              | VIP Suite                                                                                        |
| Overlooks                | Exhibition Hall 3                                                                                |
| Theatre-style capacity   | 24                                                                                               |
| Classroom-style capacity | 18                                                                                               |
| U-shape-style capacity   | 15                                                                                               |
| Boardroom-style capacity | 18                                                                                               |
| Carpets                  | Standard                                                                                         |

#### CTICC MEETING SUITE 1.74 SPECIFICATIONS

| Length                   | 7.9 m                                                                                            |
|--------------------------|--------------------------------------------------------------------------------------------------|
| Width                    | 4.5 m                                                                                            |
| Total area               | 35 m <sup>2</sup>                                                                                |
| Height                   | 3.3 m                                                                                            |
| Doors: Front-of-house &  | Width: 3.75 m                                                                                    |
| Service                  | Height: 2.2 m                                                                                    |
| Air-conditioning         | Automatic                                                                                        |
| Light intensity          | 0% or 100% (pre-sets)                                                                            |
| Light facilities         | Downlights (non-dimmable)                                                                        |
| Audio-visual             | Projector, screen, audio, and<br>support available through CTICC's<br>preferred service provider |
| Description              | VIP Suite                                                                                        |
| Overlooks                | Exhibition Hall 3                                                                                |
| Theatre-style capacity   | 24                                                                                               |
| Classroom-style capacity | 18                                                                                               |
| U-shape-style capacity   | 15                                                                                               |
| Boardroom-style capacity | 18                                                                                               |
| Carpets                  | Standard                                                                                         |
|                          |                                                                                                  |