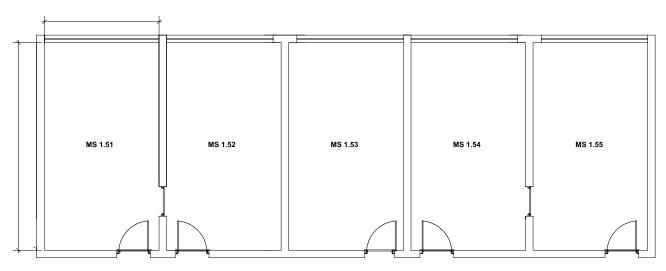

### CTICC 1 MEETING SUITES 1.51 TO 1.55

#### CTICC 1 MEETING SUITES 1.51, 1.52, 1.53, 1.54 AND 1.55 SPECIFICATIONS

| Length                   | 7.9 m                                       |
|--------------------------|---------------------------------------------|
| Width                    | 4.5 m                                       |
| Total area               | 35 m <sup>2</sup>                           |
| Height                   | 3.3 m                                       |
| Doors: Front-of-house &  | Width: 3.75 m                               |
| Service                  | Height: 2.2 m                               |
| Air-conditioning         | Automatic                                   |
| Light intensity          | 0% or 100% (pre-sets)                       |
| Light facilities         | Downlights (non-dimmable)                   |
| Audio-visual             | Projector, screen, included in venue rental |
| Description              | VIP Suite                                   |
| Overlooks                | Meeting suite 1.51 – 1.53 overlooks         |
|                          | Exhibition Hall 2                           |
|                          | Meeting suite 1.54 – 1.55 overlooks         |
|                          | Exhibition Hall 3                           |
| Theatre-style capacity   | 24                                          |
| Classroom-style capacity | 18                                          |
| U-shape-style capacity   | 15                                          |
| Boardroom-style capacity | 18                                          |
| Carpets                  | Standard                                    |
|                          |                                             |

\*Meeting Suite 1.51 interconnects with Meeting Suite 1.52 \*Meeting Suite 1.54 interconnects with Meeting Suite 1.55