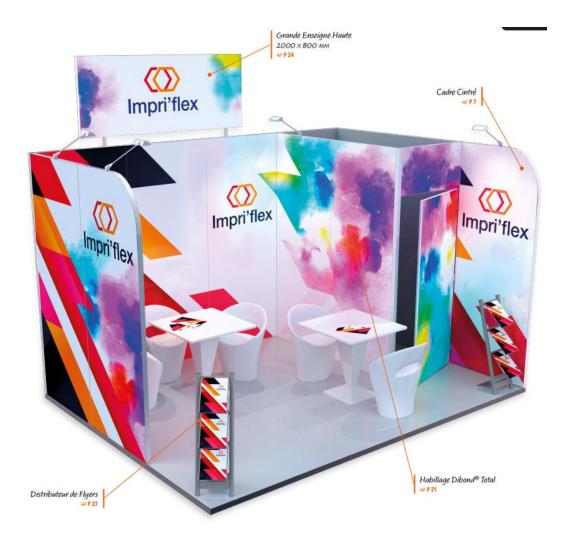

## *Price according to your project*

#### STAND UP SOLUTION :

Metal frame

Fabric cladding with acoustic option PVC cladding PLANT cladding DIBOND® cladding WOODEN CLAUSTRA frame LED MESH frame Single or double-sided PERIPHERAL LED frame