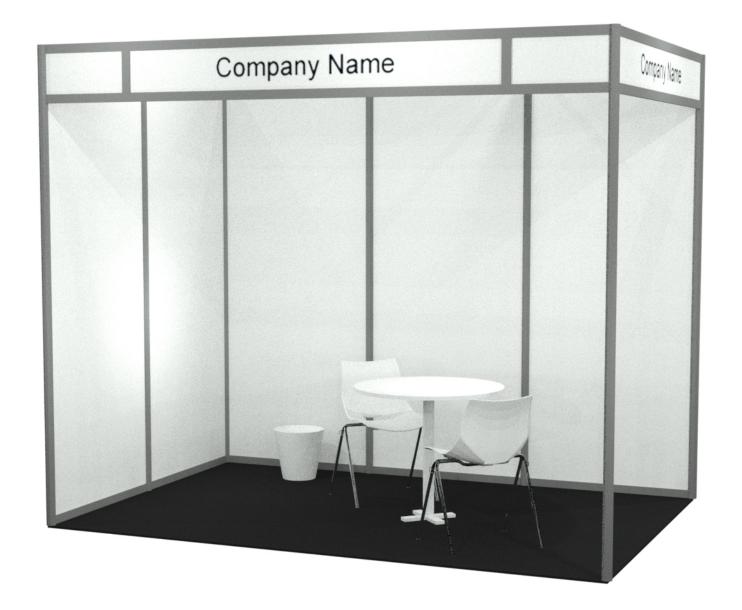

| Type of package                 | Size  | ITEMS                                                              |
|---------------------------------|-------|--------------------------------------------------------------------|
|                                 |       |                                                                    |
| Shell scheme exhibitor          | -     |                                                                    |
| stand                           | 6sqm  | Shell scheme walls with white panels                               |
| 3m x 2m                         |       | Colour fascia with company name and stand number on all open sides |
|                                 |       | 1 x table                                                          |
|                                 |       | 2 x chairs                                                         |
|                                 |       | 2 x spotlight - std exhibitor package                              |
|                                 |       | 1 x wastepaper basket                                              |
|                                 |       | Electricity supply with one socket                                 |
| Shell scheme exhibitor          |       |                                                                    |
| stand                           | 9sqm  | Shell scheme walls with white panels                               |
| 3m x 3m                         |       | Colour fascia with company name and stand number on all open sides |
|                                 |       | 1 x table                                                          |
|                                 |       | 2 x chairs                                                         |
|                                 |       | 2 x spotlight - std exhibitor package                              |
|                                 |       | 1 x wastepaper basket                                              |
|                                 |       | Electricity Supply with one socket                                 |
|                                 |       |                                                                    |
| Shell scheme exhibitor<br>stand | 18sqm | Shell scheme walls with white panels                               |
| 6m x 3m                         |       | Colour fascia with company name and stand number on all open sides |
|                                 |       | 2 x table                                                          |
|                                 |       | 4 x chairs                                                         |
|                                 |       | 4 x spotlight - std exhibitor package                              |
|                                 |       | 1 x wastepaper basket                                              |
|                                 |       | Electricity Supply with two socket                                 |
|                                 |       |                                                                    |
| Start-up Pod                    |       | 1sqm Pod                                                           |
|                                 |       | 1 x wastepaper basket                                              |
|                                 |       | 1 x spotlight                                                      |
|                                 |       | Electricity Supply with one socket                                 |
|                                 |       | 1 x High stool                                                     |
|                                 |       | Fascia Name and Branding on 1sqm                                   |
|                                 |       |                                                                    |