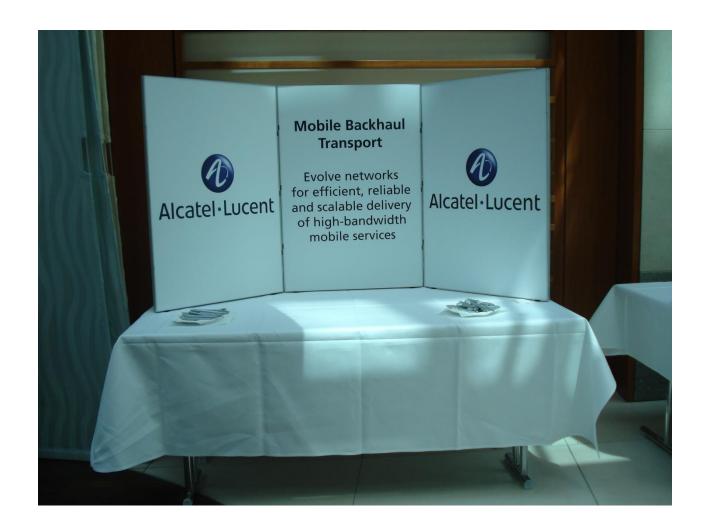

side of your booth for a free-standing banner or poster
- Easel stand available upon request
- Power outlet available upon request
- AV rental available upon request





#### What Do You Suggest We Have at Our Tabletop?

- Company pamphlets, CDs, USBs to share with attendees
- Custom table skirt
- Giveaways! Everyone loves swag. Low budgets? Bring leftovers from previous events to share with your key prospects
- Equipment, boxes, components this MUST fit ON your tabletop
- Laptop with demonstration, videos, or slides
- An I-banner (pop-up banner) or poster to stand on an easel (approx 30" x 42") or tri-fold that stands on top of the table remember to request the easel ahead of time

The following slides have examples of what is and is NOT permitted







## APPROVED – Tabletop Tri-Fold









# APPROVED – Table Skirt, Giveaways, Pamphlets, I-Banner









## APPROVED – Table Skirt, Pamphlets, Poster on Easel









## APPROVED – Table Skirt, Poster Standing on Table, Pamphlets







## APPROVED – Tri-Fold on Top of Table, Compact Equipment









## APPROVED – Equipment, Table Skirt









## NOT APPROVED — Pop-Up Booths









## NOT APPROVED – Not Using Tabletop