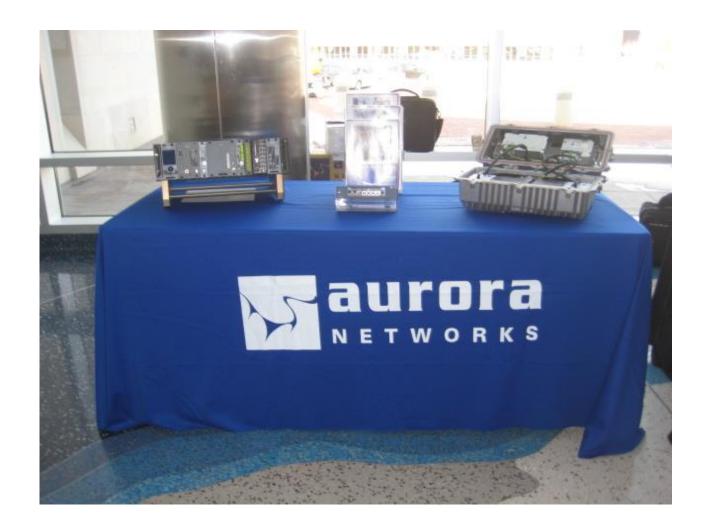

veryone loves swag. Low budgets? Bring leftovers from previous events to share with your key prospects
- Equipment, boxes, components this MUST fit ON your tabletop
- Laptop with demonstration, videos, or slides
- An I-banner (pop-up banner) or poster to stand on an easel (approx 30" x 42") or tri-fold that stands on top of the table remember to request the easel ahead of time

The following slides have examples of what is and is NOT permitted







## APPROVED – Tabletop Tri-Fold









# APPROVED – Table Skirt, Giveaways, Pamphlets, I-Banner









## APPROVED – Table Skirt, Pamphlets, Poster on Easel









## APPROVED – Table Skirt, Poster Standing on Table, Pamphlets







## APPROVED – Tri-Fold on Top of Table, Compact Equipment









## APPROVED – Equipment, Table Skirt









## NOT APPROVED — Pop-Up Booths









## NOT APPROVED – Not Using Tabletop