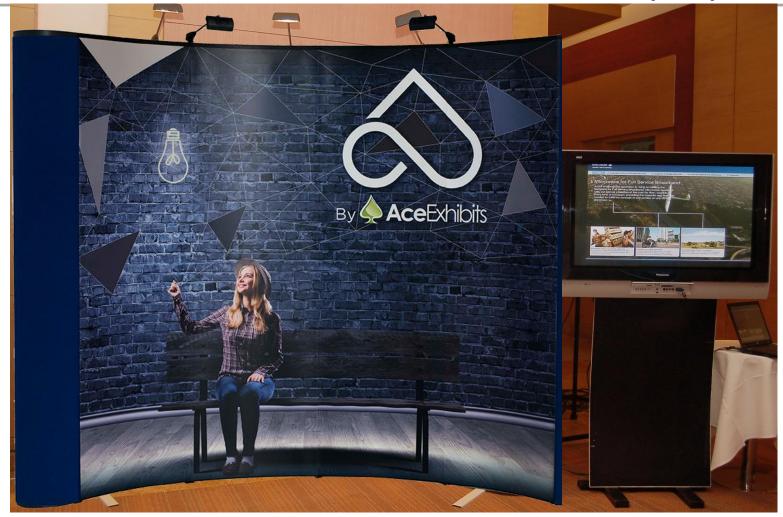

ftovers from previous events to share with your key prospects
- Equipment, boxes, components this MUST fit ON your tabletop
- Laptop with demonstration, videos, or slides
- An I-banner (pop-up banner) or poster to stand on an easel (approx 30" x 42") or tri-fold that stands on top of the table remember to request the easel ahead of time

The following slides have examples of what is and is NOT permitted







## APPROVED – Tabletop Tri-Fold









# APPROVED – Table Skirt, Giveaways, Pamphlets, I-Banner









## APPROVED – Table Skirt, Pamphlets, Poster on Easel









## APPROVED – Table Skirt, Poster Standing on Table, Pamphlets







## APPROVED – Tri-Fold on Top of Table, Compact Equipment









## APPROVED – Equipment, Table Skirt









## NOT APPROVED — Pop-Up Booths









## NOT APPROVED – Not Using Tabletop