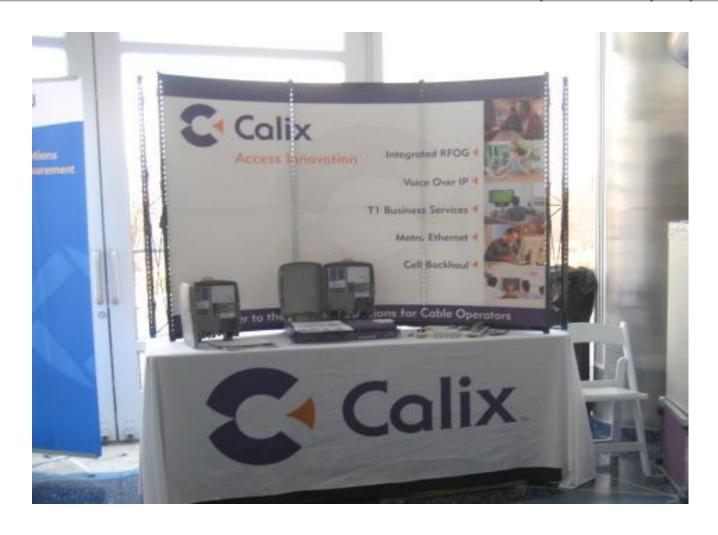

attendees
- Custom table skirt
- Giveaways! Everyone loves swag. Low budgets? Bring leftovers from previous events to share with your key prospects
- Equipment, boxes, components this MUST fit ON your tabletop
- Laptop with demonstration, videos, or slides
- An I-banner (pop-up banner) or poster to stand on an easel (approx 30" x 42") or tri-fold that stands on top of the table remember to request the easel ahead of time

The following slides have examples of what is and is NOT permitted







## APPROVED – Tabletop Tri-Fold









# APPROVED – Table Skirt, Giveaways, Pamphlets, I-Banner









## APPROVED – Table Skirt, Pamphlets, Poster on Easel









## APPROVED – Table Skirt, Poster Standing on Table, Pamphlets







## APPROVED – Tri-Fold on Top of Table, Compact Equipment









## APPROVED – Equipment, Table Skirt









## NOT APPROVED — Pop-Up Booths









## NOT APPROVED – Not Using Tabletop