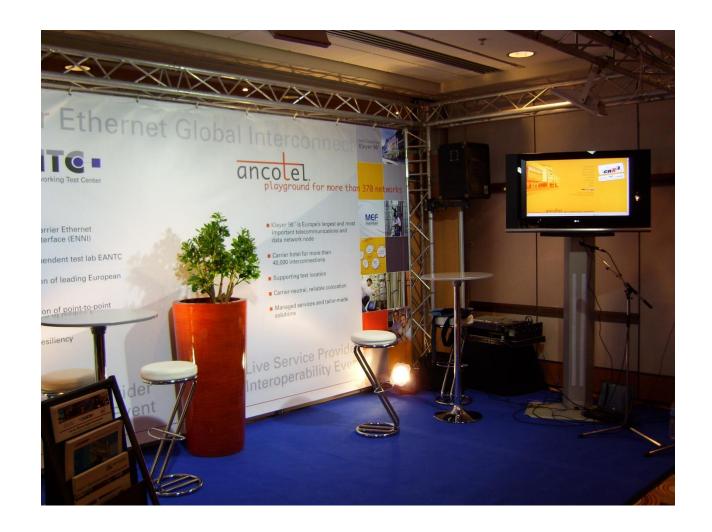

r key prospects
- Equipment, boxes, components this MUST fit ON your tabletop
- Laptop with demonstration, videos, or slides
- An I-banner (pop-up banner) or poster to stand on an easel (approx 30" x 42") or tri-fold that stands on top of the table remember to request the easel ahead of time

The following slides have examples of what is and is NOT permitted







## APPROVED – Tabletop Tri-Fold









# APPROVED – Table Skirt, Giveaways, Pamphlets, I-Banner









## APPROVED – Table Skirt, Pamphlets, Poster on Easel









## APPROVED – Table Skirt, Poster Standing on Table, Pamphlets







## APPROVED – Tri-Fold on Top of Table, Compact Equipment









## APPROVED – Equipment, Table Skirt









## NOT APPROVED — Pop-Up Booths









## NOT APPROVED – Not Using Tabletop