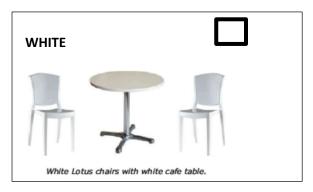

#### **BOOTH PACKAGES INCLUDES:**

Maxima Shell Scheme Structure Fascia Board with Company Name/Logo Grey Carpeting

01 x 15 amp plug point

02 x 150 watt spot light

01 x 1/4 Distribution Board

01 x SR26 Café Table White or black Top

02 x GL02 White or black Lotus Chairs

01 x GL21 Waste Paper Bin Small

FURNITURE OPTIONS ON STANDARD PACKAGE (FURNITURE QUANTITIES DOUBLE UP FOR 6X3 BOOTHS)

### PLEASE SELECT YOUR COLOUR OF FURNITURE

| ☐ SPACE ONLY / CUSTOM STAND: | Stand Builder Name |  |
|------------------------------|--------------------|--|
|                              |                    |  |