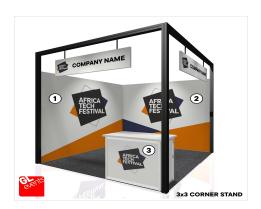

#### **OPTION 1: 3X3 CORNER - R12 430.00**

1. Fabric banner print : 2930( w) x 2460 (h)

2. Fabric banner print : 2930 (w) x2460(h)

3. Digital counter print: 963mm (w) x 863mm (h)

4. Digital Fascia print: 1500(w)x300(h)

Add 50mm bleed all around.