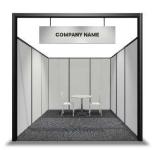

### SHELL SCHEME WITH BLACK MAXIMA FRONT PACKAGE BOOTH

STANDARD SHELL SCHEME PACKAGE BOOTHS BOOKED WITH THE ORGANISER INCLUDES THE FOLLOWING: 3M X 3M

#### **BOOTH PACKAGES INCLUDES:**

Maxima Shell Scheme Structure Fascia Board with Company Name/Logo Grey Carpeting

01 x 15 amp plug point

02 x 150 watt spot light

01 x 1/4 Distribution Board

01 x SR26 Café Table White or black Top

02 x GL02 White or black Lotus Chairs

01 x GL21 Waste Paper Bin Small

FURNITURE OPTIONS ON STANDARD PACKAGE (FURNITURE QUANTITIES DOUBLE UP FOR 6X3 BOOTHS)