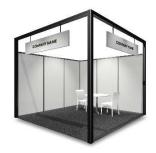

### SHELL SCHEME WITH BLACK MAXIMA FRONT PACKAGE BOOTH

STANDARD SHELL SCHEME PACKAGE BOOTHS BOOKED WITH THE ORGANISER INCLUDES THE FOLLOWING: 3M X 3M

#### **BOOTH PACKAGES INCLUDES:**

Maxima Shell Scheme Structure Fascia Board with Company Name/Logo Grey Carpeting

01 x 15 amp plug point

02 x 150 watt spot light

01 x 1/4 Distribution Board

01 x SR26 Café Table White or black Top

02 x GL02 White or black Lotus Chairs

01 x GL21 Waste Paper Bin Small

FURNITURE OPTIONS ON STANDARD PACKAGE (FURNITURE QUANTITIES DOUBLE UP FOR 6X3 BOOTHS)