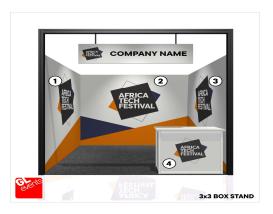

### **OPTION 1: 3X3 FRONT FACING - R 16 940.00**

1. Fabric banner print : 2930( w) x 2460 (h)
2. Fabric banner print : 2930 (w) x 2460(h)

3. Fabric banner print : 2930 (w) x 2460 (h)4. Digital counter print : 963mm (w) x 863mm (h)

5. Digital Fascia print : 1500(w)x300(h)

Add 50mm bleed all around.