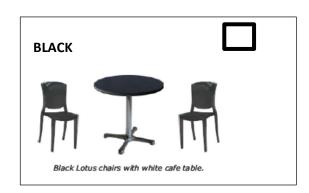

#### **BOOTH PACKAGES INCLUDES:**

Maxima Shell Scheme Structure Fascia Board with Company Name/Logo Grey Carpeting

01 x 15 amp plug point

02 x 150 watt spot light

01 x 1/4 Distribution Board

01 x SR26 Café Table White or black Top

02 x GL02 White or black Lotus Chairs

01 x GL21 Waste Paper Bin Small

FURNITURE OPTIONS ON STANDARD PACKAGE (FURNITURE QUANTITIES DOUBLE UP FOR 6X3 BOOTHS)

### PLEASE SELECT YOUR COLOUR OF FURNITURE

| ☐ SPACE ONLY / CUSTOM STAND: | Stand Builder Name |  |
|------------------------------|--------------------|--|
|                              |                    |  |