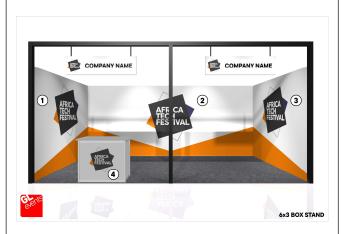

### OPTION 1: 6X3 FRONT FACING - R22 430.00

Fabric banner print : 2930( w) x 2460 (h)
 Fabric banner print : 5900 (w) x 2460(h)
 Fabric banner print : 2930 (w) x 2460 (h)

4. Digital counter print: 963mm (w) x 863mm (h)