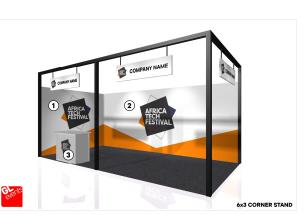

### **OPTION 1: 6X3 CORNER - R17 920.00**

Fabric banner print : 2930( w) x 2460 (h)
 Fabric banner print : 5900 (w) x 2460(h)

3. Digital counter print : 963mm (w) x 863mm (h)

4. Digital Fascia print: 1500(w)x300(h)

Add 50mm bleed all around.