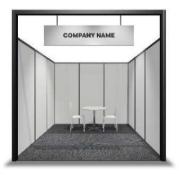

## Shell Scheme Stand—What's Included?

| ITEM              | DETAIL                                  | AMOUNT      |              |              |
|-------------------|-----------------------------------------|-------------|--------------|--------------|
|                   |                                         | 3x3m (9sqm) | 6x3m (18sqm) | 9x3m (27sqm) |
| Chair             | GL02 White or Black Lotus Chairs        | 2           | 4            | 6            |
| Table             | SR26 Café Table with White or Black Top | 1           | 2            | 3            |
| Waste Bin         | Standard                                | 1           | 2            | 3            |
| Electric & Lights | 15 amp Plug Point 150                   | 1           | 2            | 3            |
|                   | watt Spot Light                         | 2           | 4            | 6            |
|                   | 1/4 amp Distribution Board              | 1           | 2            | 3            |
| Shell             | Maxima Shell Scheme Structure           | 1           | 1            | 1            |
|                   | Fascia Nameboard with Company Name      | 1x 3m       | 2x 3m        | 3x 3m        |
| Carpet            | Grey                                    | 1           | 1            | 1            |