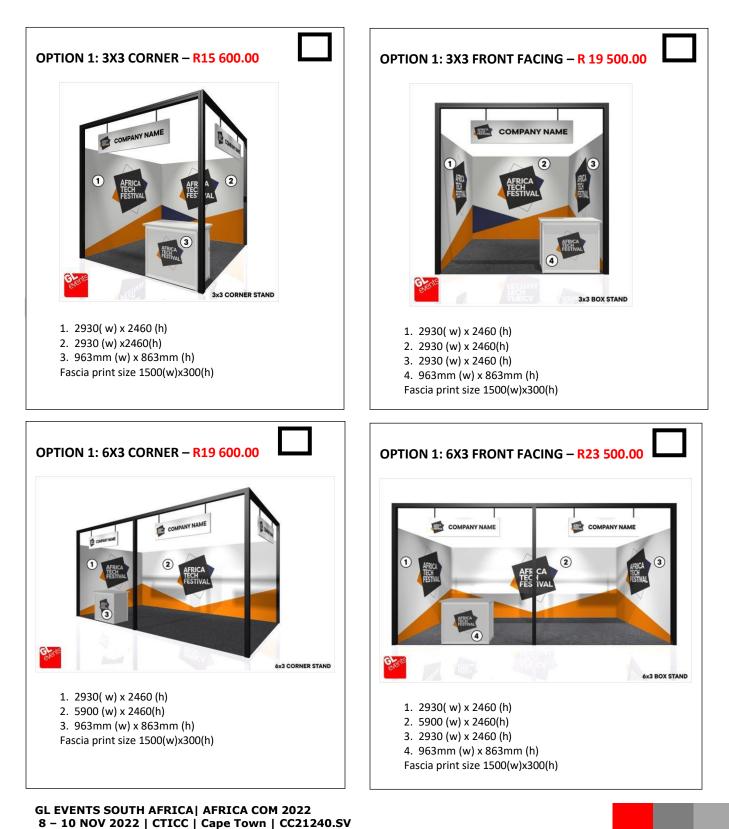

#### INDIVIDUAL PANEL SIZE:

| - ACTUAL<br>- VISUAL (for printing purposes)                                   | : | 2393mm (h) x 963mm (w)<br>2380mm (h) x 950mm (w) |
|--------------------------------------------------------------------------------|---|--------------------------------------------------|
| FASCIA SIZE – 3M FASCIA BOARD:<br>- ACTUAL<br>- VISUAL (for printing purposes) | : | 2942mm (h) x 312mm (w)<br>2930mm (h) x 300mm (w) |