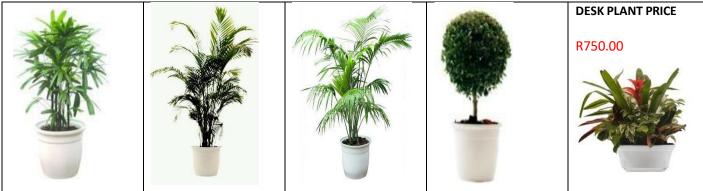

#### PLANTS

PLEASE TICK YOUR SELECTED POT SIZE AND COLOUR AS WELL AS YOUR SELECTION OF PLANT. ALL PLANTS CAN FIT INTO YOUR SELECTED POT SIZE – TALL OR SHORT - DESK PLANT IS A SEPARATE PRICE

| POTTED PLANT @ | 9 R1295.00 | DESK PLANT @ | P R750.00 | QUANTITY REQUIRED |
|----------------|------------|--------------|-----------|-------------------|
|                |            |              |           |                   |

#### SHORT POTS

#### PLANT SELECTION

GL EVENTS SOUTH AFRICA | AFRICA COM 2022 8 - 10 NOV 2022 | CTICC | Cape Town | CC21240.SV Please keep a copy for your records

Please Return forms to: BIANCA VAN DEWENTER

20 Email: <u>bianca.vandewenter@gl-events.com</u>