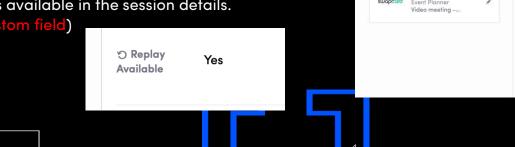

#### How to watch a replay session ?

The organizing team, if they decide it, will make the sessions available on the event for people who want to watch them on demand.

To access the replay, go to your Event Home where the button « **Replay** » should be displayed.

Then you will be able to find all the sessions available.

If there is no « Replay » button, go to our schedule and look for session is this icon saying the replay is available in the session details.

(this is a custom field)