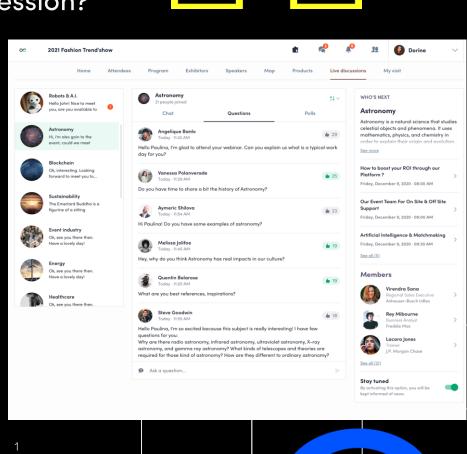

#### How to interact during my live session?

When recording your live session, you'll probably have a tab in background that captures yourself, so you can give your attention on the Swapcard screen to see and manage interactivity.

**Tip** : If you have the equipment, the best for you would be to have 2 screens.

- Thanks to the interactivity part, you are able to answer questions asked from your audience, and create polls they will answer.
- Questions will be sorted by upvotes to help you choose the most relevant.

**Note :** The organizer can play the role of moderator regarding the audience posts.

Speakers

#### How to interact during a live session?

Thanks to the **interactivity** part, you are now able to **speak** with other attendees, ask **questions** to the speakers, and answer to different **polls** they will create.

React on other people's messages. Questions will be sorted by upvotes.

**Participants** 