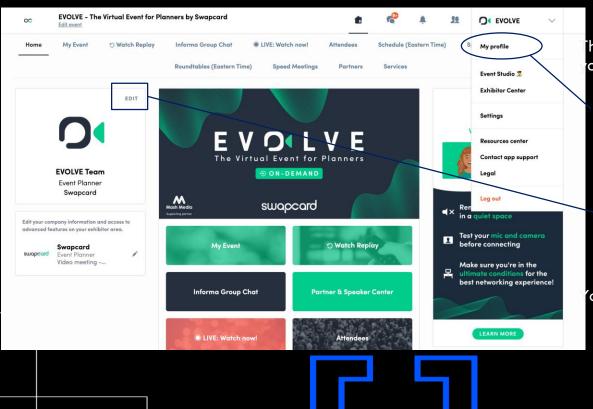

### **CONTENT FEATURES**

How to edit my profile ? (1/2)

here are two ways for you to access to our profile :

On the upper-right corner of your screen, click on **My profile**.

On the left side of your screen next to your photo, click on **Edit**.

ou'll be redirected to your profile details.

#### How to edit my profile ?(2/2)

To edit the information on your profile, simply click on the **Edit** or **Add** parts depending on which type of information you want to edit.

Here is the information you can edit on your profile :

- Personal information
- Skills
- Biography
- Social Media
- Contact details
- Company