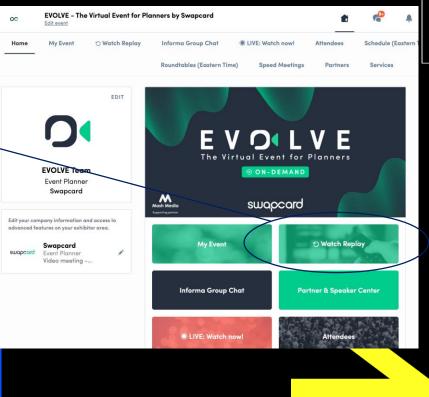

#### How to watch a replay session ?

The organizing team, if they decide it, will make the sessions available on the event for people who want to watch them on demand.

To access the replay, go to your Event Home where the button « **Replay** » should be displayed.

Then you will be able to find all the sessions available.

If there is no « Replay » button, go to our schedule and look for session is this icon saying the replay is available in the session details.

(this is a custom field)