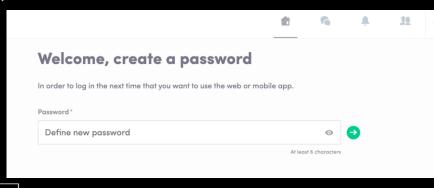

#### How to login first the first time?

You will receive an email similar to this one with a button redirecting to a login page. Your account is automatically pre-created by the event organizer.

A window will then suggest that you create a password for your account.

**Note :** If you don't see this email in your mailbox, please check your spam.