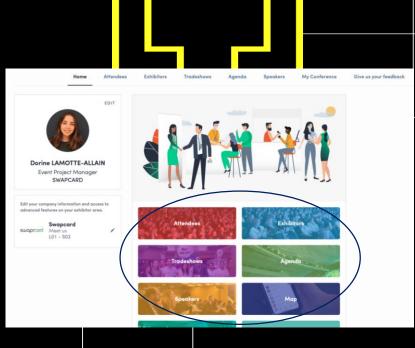

#### How to network?

In the home page of the event, you can access the **Speakers** and **Attendees** lists.

Thanks to this, you can identify people of interest. Do not hesitate to contact them through the application to network and schedule 'face-to-face' meetings.