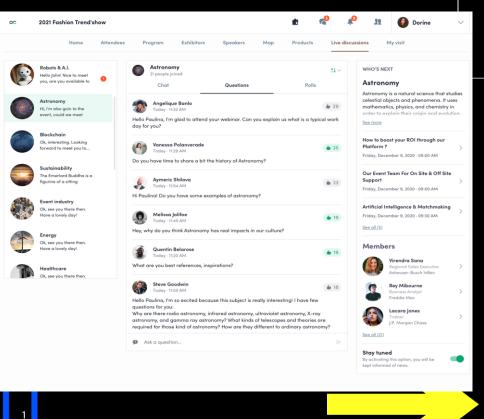

#### How to create polls during a live session?

Both the organizer and the speaker(s) of a session can launch polls at any moment. These polls can be created beforehand or live.

To create a poll, go to your session page, and in the Poll tab click on « Create a poll ». You can choose between Quiz or Opinion, and Single or Multiple choice.

Once it is created, you can edit or delete it. During your session, publish the poll when you are ready.

At the end of your session you will be able to export the results.

| c | 2021 Fashion Trend's                                                   |                                                                                                                                                                                                                                                | 🧳 🥀 🤮 Dorine                                                                                                                                   |
|---|------------------------------------------------------------------------|------------------------------------------------------------------------------------------------------------------------------------------------------------------------------------------------------------------------------------------------|------------------------------------------------------------------------------------------------------------------------------------------------|
|   | Home                                                                   | tendees Program Exhibitors Speakers Map Products Liv<br>—                                                                                                                                                                                      | e discussions My visit                                                                                                                         |
|   | Robots & A.I.<br>Hello John! Nice to meet<br>you, are you available to | Astronomy<br>21 people joined<br>Chat Questions Poils<br>This poil is not yet published - Share results instantly offer vote                                                                                                                   | WHO'S NEXT Stronomy Astronomy is a natural science that studie                                                                                 |
|   | Astronomy<br>Hi, i'm also goin to the<br>event, could we meet          | Four Five                                                                                                                                                                                                                                      | celestial objects and phenomena. It uses<br>mathematics, physics, and chemistry in<br>order to explain their origin and evolution.<br>See more |
|   | Blockchain<br>Ok, interesting. Looking<br>forward to meet you to       | No vate yet<br>You can't answer your own quiz:<br>What interests you most about space?                                                                                                                                                         | How to boost your ROI through our<br>Platform ?<br>Friday, December 9, 2020 - 08:00 AM                                                         |
|   | Sustainability<br>The Emerlard Buddha is a<br>figurine of a sitting    | 15 hours ago: Share results when poll is dosed     Image: Close voting       0%     Discovering new stars, exoplanets or black holes     Image: Export results       0%     Search for traces of life around planet Earth     Image: Edit poll | Our Event Team For On Site & Off Site<br>Support<br>Friday, December 9, 2020 - 09-00 AM                                                        |
|   | Event industry<br>Ok, see you there then.<br>Have a lovely day!        | 25% The work of astronauts  Collowing the technologies we are creating to explore, unsurver since university the universe.                                                                                                                     | Artificial Intelligence & Matchmaking<br>Friday, December 9, 2020 - 09:30 AM                                                                   |
|   | Energy<br>Ok, see you there then.<br>Have a lovely day!                | 364 voltes - 2 hours left<br>You can't answer your own quiz:<br>Share your experience about this session                                                                                                                                       | See all (5)<br>Members                                                                                                                         |
|   | Healthcare<br>Ok, see you there then.                                  | 4 hours ago. Never share results<br>Average results 3.9/5 - 87 votes. Final results<br>Yau can't answer your own quiz.                                                                                                                         | Virendra Sana<br>Regional Sales Executive<br>Anheuser-Busch InBev                                                                              |
|   |                                                                        | Suggest your ideas to the speakers<br>35 mins ago - Never share results                                                                                                                                                                        | Business Analyst<br>Freddie Mac                                                                                                                |
|   |                                                                        | 49 votes - 12 mins left<br>You con't answer your own quiz                                                                                                                                                                                      | Lacara Jones<br>Trainer<br>J.P. Morgan Chase                                                                                                   |
|   |                                                                        | CREATE A POLL                                                                                                                                                                                                                                  | See all (21) Stay tuned                                                                                                                        |
|   |                                                                        |                                                                                                                                                                                                                                                | By activating this option, you will be                                                                                                         |