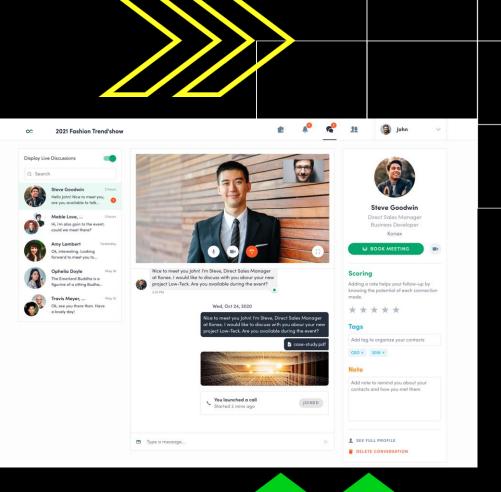

#### How to interact during a live session?

Thanks to the **interactivity** part, you are now able to **speak** with other attendees, ask **questions** to the speakers, and answer to different **polls** they will create.

React on other people's messages. Questions will be sorted by upvotes.

**Participants** 