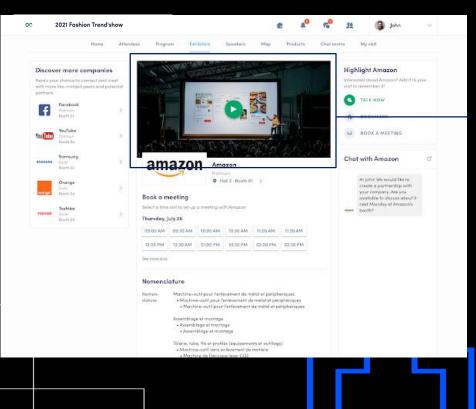

#### How to add a video in my company profile ?

As an exhibitor, you are able to upload an image, a live banner, or a video into your company homepage.

To upload a file, go to your exhibitor center and click on « Company Profile ». In the first part, click on « Edit ».

You will then be able to add your file or your Youtube video ID as a banner.