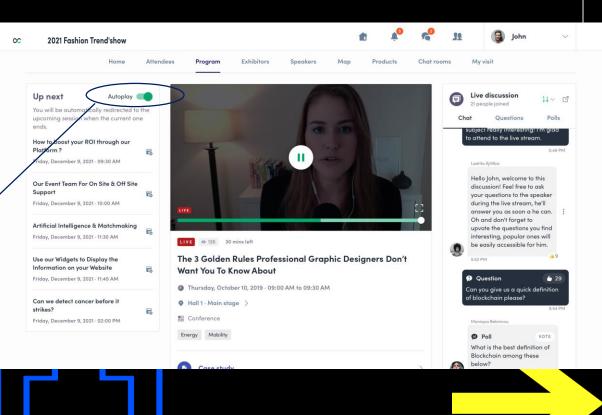

#### What's the autoplay?

The autoplay feature is automatically activated when you click on a "live" agenda button.

This features allows a seamless experience when watching sessions since it takes you from one session to another at the end of the first one.

To deactivate it, simply click on the « Autoplay » button on the upper left side of your screen.

Participants