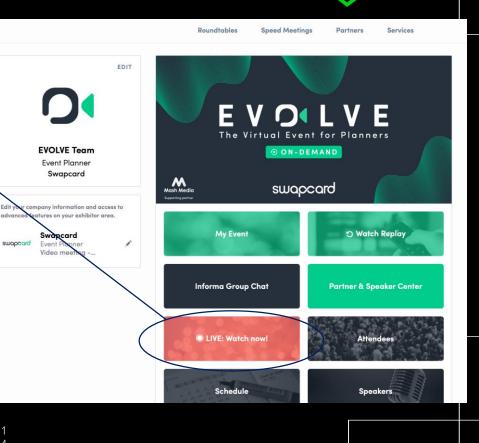

### **CONTENT FEATURES**

How to edit my profile ? (1/2)

here are two ways for you to access to our profile :

On the upper-right corner of your screen, click on **My profile**.

On the left side of your screen next to your photo, click on **Edit**.

ou'll be redirected to your profile details.

#### How to edit my profile ?(2/2)

To edit the information on your profile, simply click on the **Edit** or **Add** parts depending on which type of information you want to edit.

Here is the information you can edit on your profile :

- Personal information
- Skills
- Biography
- Social Media
- Contact details
- Company