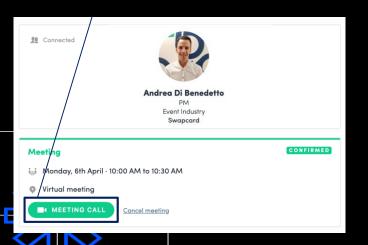

#### How to do a virtual meeting ?

To do a virtual meeting, you must select the **virtual location** when requesting a meeting. (See : How to request a meeting?)

A few minutes before the meeting, go to the profile of the participant you're going to meet, and click on the coloured "**Meeting call**" button that will launch the video call (only available if the meeting is confirmed).