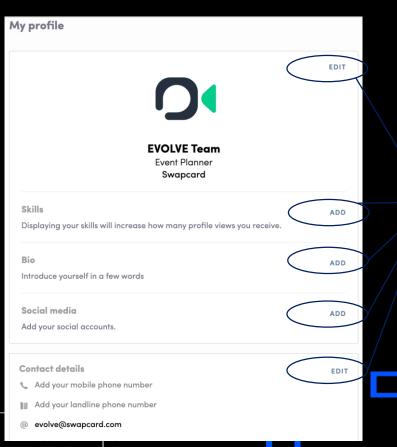

#### How to edit my profile ?(2/2)

To edit the information on your profile, simply click on the **Edit** or **Add** parts depending on which type of information you want to edit.

Here is the information you can edit on your profile :

- Personal information
- Skills
- Biography
- Social Media
- Contact details
- Company