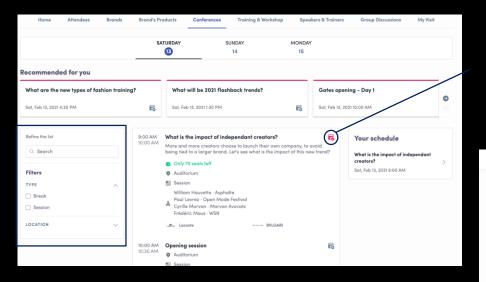

#### How does the program work ?

The tab of "**My Event**" allows you to see your own schedule. You can find the **sessions** you are attending, the **sponsors** and **partners** you have bookmarked, as well as your confirmed **meetings**.

You can **export your program** by clicking on the Export to my calendar or Download PDF.

The program tab gath<mark>ers all sessions of the event. You</mark> can easily register to sessions by clicking on this logo.

Note : You can define your search by using **filters** located on the left side of the screen.

| 00        | EVOLVE - The Virtual                                    | Event for P | anners by S        | Swapcard                            |                |                         |           | 8           |               | 22  |              | ~        |
|-----------|---------------------------------------------------------|-------------|--------------------|-------------------------------------|----------------|-------------------------|-----------|-------------|---------------|-----|--------------|----------|
| Home      | My Event 🔿 We                                           | atch Replay |                    | a Group Chat<br>ables (Eastern Tin  | EIVE: Wat      | tch now!<br>ed Meetings | Attendees | Schedule (I | Eastern Time) | ) 5 | Speakers Gro | up Chats |
|           |                                                         |             | Roundre            | ables (costern 1in                  | ie) spee       | ia meeninge             | Purmera   | services    |               |     |              |          |
| Ny sci    | hedule                                                  | >           | Tuesday            | y, May 12, 20                       | 20             |                         |           |             |               |     |              |          |
| iai My mi | eetings                                                 | >           | 3:00 PM            | Welcome to Ex                       | olve with Sw   | apcard                  |           |             | 6             |     |              |          |
| ध My ne   | tworking                                                | >           | 3:15 PM            | 3:00 PM CEST (I<br>PM (London) 9:0  | 00 PM (Singapo |                         |           |             |               |     |              |          |
| 🐔 My wi   | sh list                                                 | >           |                    | Evolve Interi                       | ude            |                         |           |             |               |     |              |          |
| n My bo   | okmarked companies                                      | >           |                    | Swapcard                            |                |                         |           |             |               |     |              |          |
| Export    |                                                         |             | 4:28 PM            | Engagement E                        |                |                         |           | 6           | 8             |     |              |          |
|           | coming sessions and meetindar application.              | ngs         | 4.30 PM            | 4:45 PM CEST (I<br>(London) 10:25 F |                |                         |           |             |               |     |              |          |
| EXPORT TO | MY CALENDAR                                             |             |                    | BB Evolve Interl                    |                |                         |           |             |               |     |              |          |
|           | sessions, meetings and<br>n a single printable PDF file |             |                    | Mia Masson Virtual Events           |                | Evolve                  |           |             |               |     |              |          |
| DOWNLOAD  | PDF                                                     |             |                    | swapcard                            |                |                         |           |             |               |     |              |          |
|           |                                                         |             | 4:30 PM<br>5:10 PM | Shaping the F                       |                |                         | •         |             | 6             |     |              |          |
|           |                                                         |             | 19.15° (*191       | 4:30 PM CEST (I<br>(London) 10:30 F |                |                         |           |             |               |     |              |          |